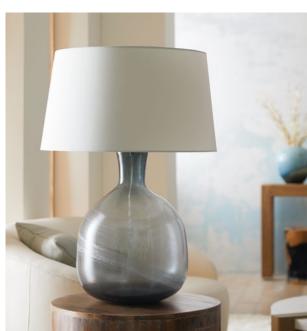

OPPOSITE: Forrest Cocktail Table, Nantucket Bowl, Fernanda Pendant, Trapeze Shelf, Drake Sculpture, Tuck Bench, Dakota Vases, Donna Lamp.

Matchstick rattan is delicately wrapped by hand

Delicate details in our favorite finish adorn glass, wood and metal pieces, infusing soft glamour all around.