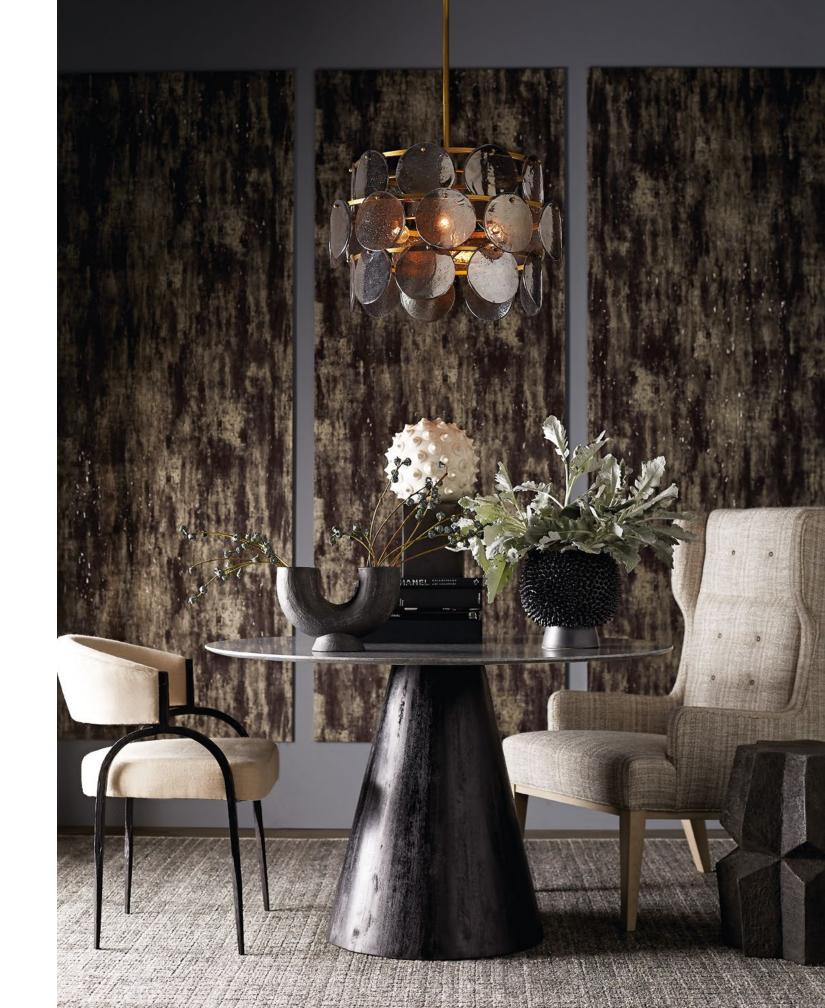

A black volcanic stone finish is infused with natural ash

THIS PAGE: Denzel Floor Lamp, Driscoll Sconce, Edgewood Mirror, Fayette Sculpture, Hogan Large Console, Tara Lounge Chair, Eric Accent Table, Sheldon Table. OPPOSITE: Ella Pendant, Dawn Pendant, Erwin Lamp, Daniel Etagere, Finn Sculpture, Dawson Sculpture, Turner Chaise, Dexter Accent Table, Eliana Floor Lamp, Turner Sofa.