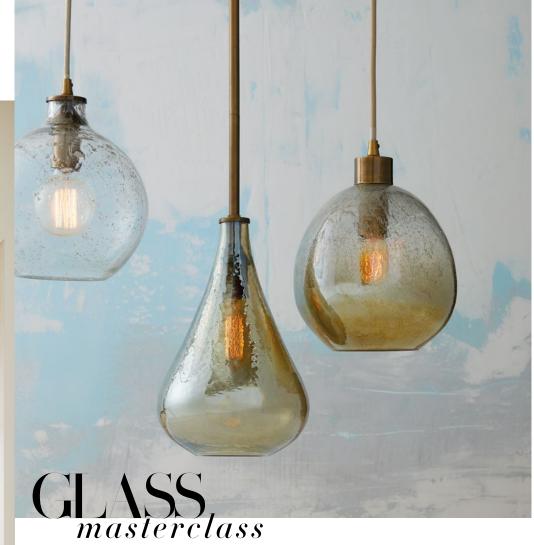

Inspired by sea glass, organic forms were finished in ethereal hues like ombré seedy glass and smoke gray, hand-blown by glassworkers using time-honored techniques.

THIS PAGE: Dana Pendant, Domingo Lamp, Cayden Centerpiece, Chelsea Centerpiece, Dutch Console, Dugan Centerpiece, Barbana Chair, Seren Dining Table.