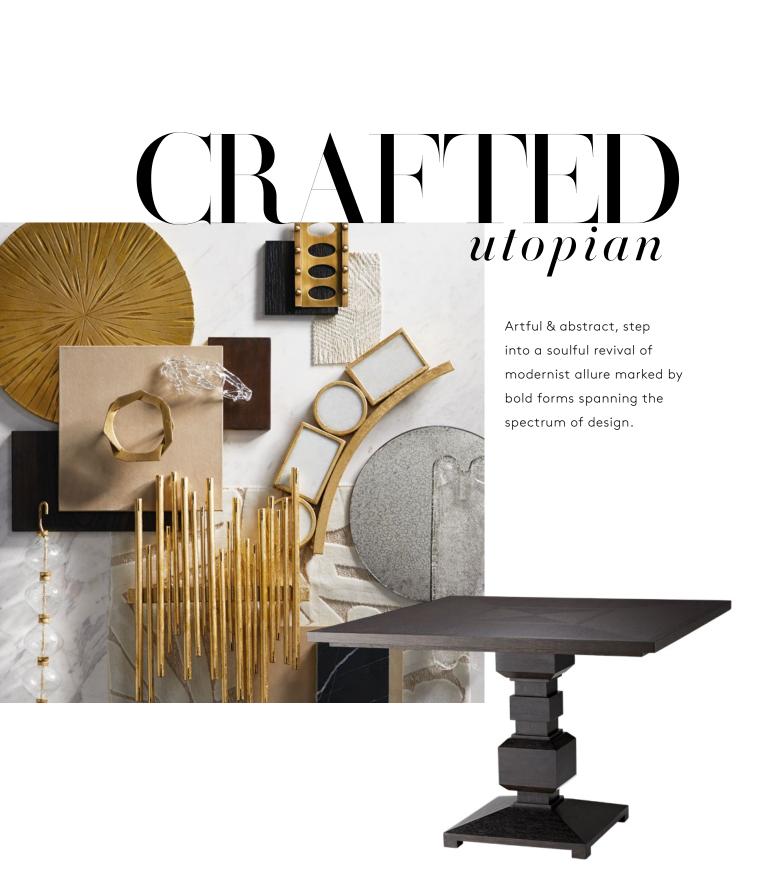

## modern muse

Don't be fooled, this marblelike façade is created by printed hydrographics

THIS PAGE: Emerson Chandelier, Havana Single Sconce, Turner Small Sofa Muslin, Eric Accent Table, Denmark Coffee Table. OPPOSITE: Deborah Mirror, Edwyn Chandelier, Franco Sconce, Edmund Mirror, Frankfurt Floor Lamp, Victoria Desk, Avalon Swivel Ottoman, Walton Chair, Serafina Large Accent Table, Frances Decanters, Emilia Tray.