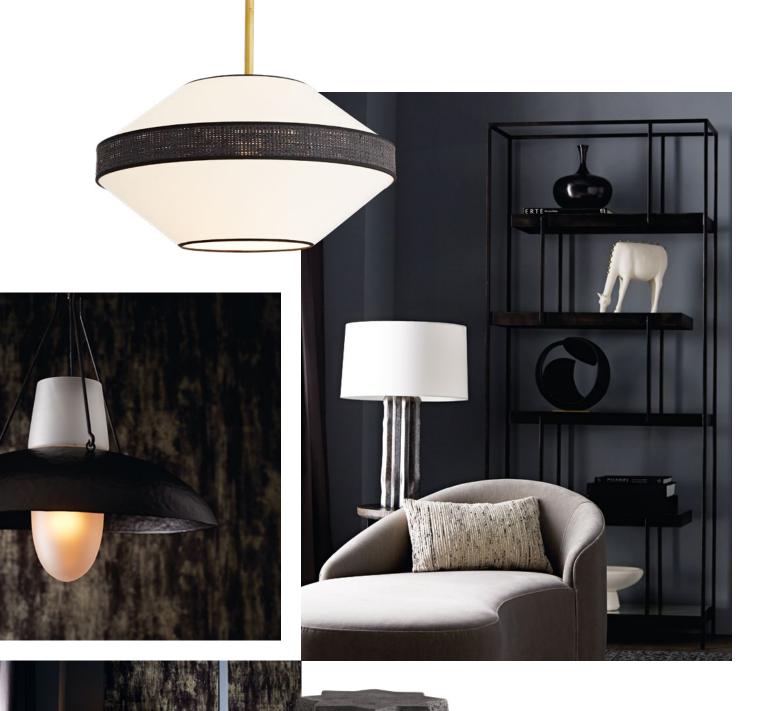

A black volcanic stone finish is infused with natural ash

THIS PAGE: Denzel Floor Lamp, Driscoll Sconce, Edgewood Mirror, Fayette Sculpture, Hogan Large Console, Tara Lounge Chair, Eric Accent Table, Sheldon Table. OPPOSITE: Ella Pendant, Dawn Pendant, Erwin Lamp, Daniel Etagere, Finn Sculpture, Dawson Sculpture, Turner Chaise, Dexter Accent Table, Eliana Floor Lamp, Turner Sofa.