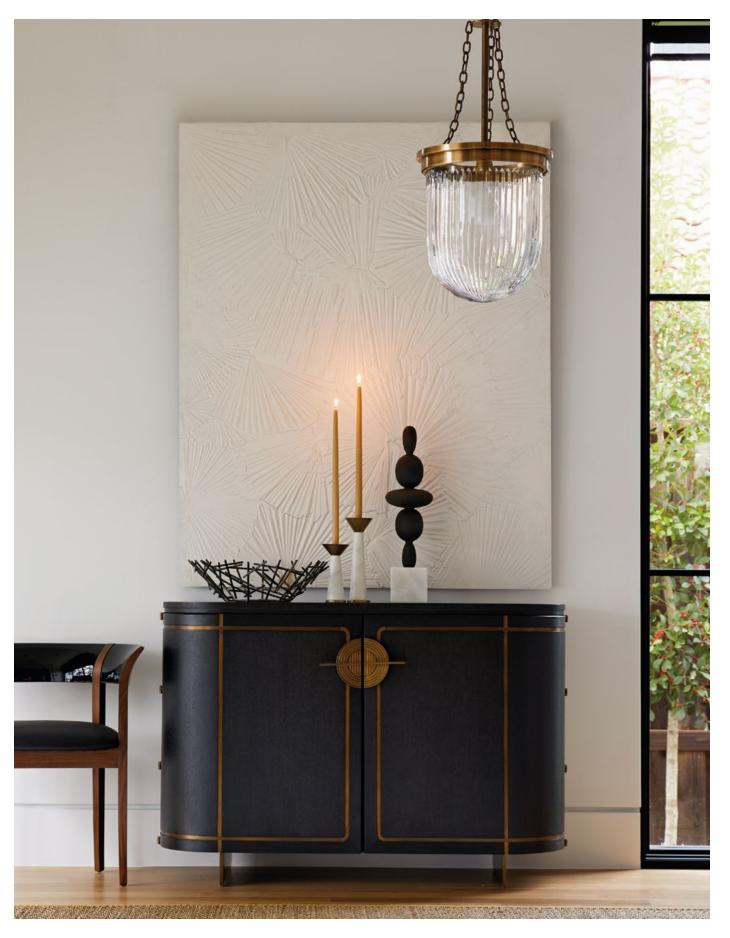

OPPOSITE: Forrest Cocktail Table, Nantucket Bowl, Fernanda Pendant, Trapeze Shelf, Drake Sculpture, Tuck Bench, Dakota Vases, Donna Lamp.

Matchstick rattan is delicately wrapped by hand

Delicate details in our favorite finish adorn glass, wood and metal pieces, infusing soft glamour all around.