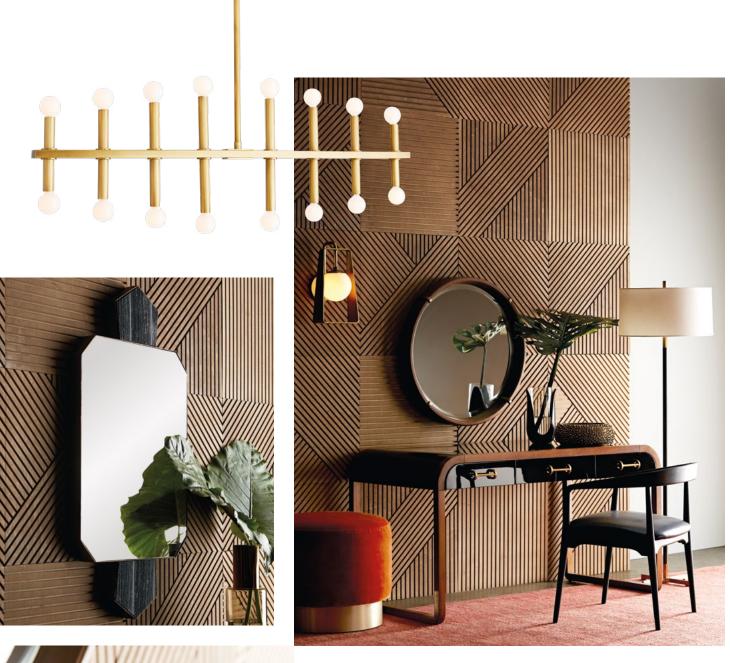

## modern muse

Don't be fooled, this marblelike façade is created by printed hydrographics

THIS PAGE: Emerson Chandelier, Havana Single Sconce, Turner Small Sofa Muslin, Eric Accent Table, Denmark Coffee Table. OPPOSITE: Deborah Mirror, Edwyn Chandelier, Franco Sconce, Edmund Mirror, Frankfurt Floor Lamp, Victoria Desk, Avalon Swivel Ottoman, Walton Chair, Serafina Large Accent Table, Frances Decanters, Emilia Tray.