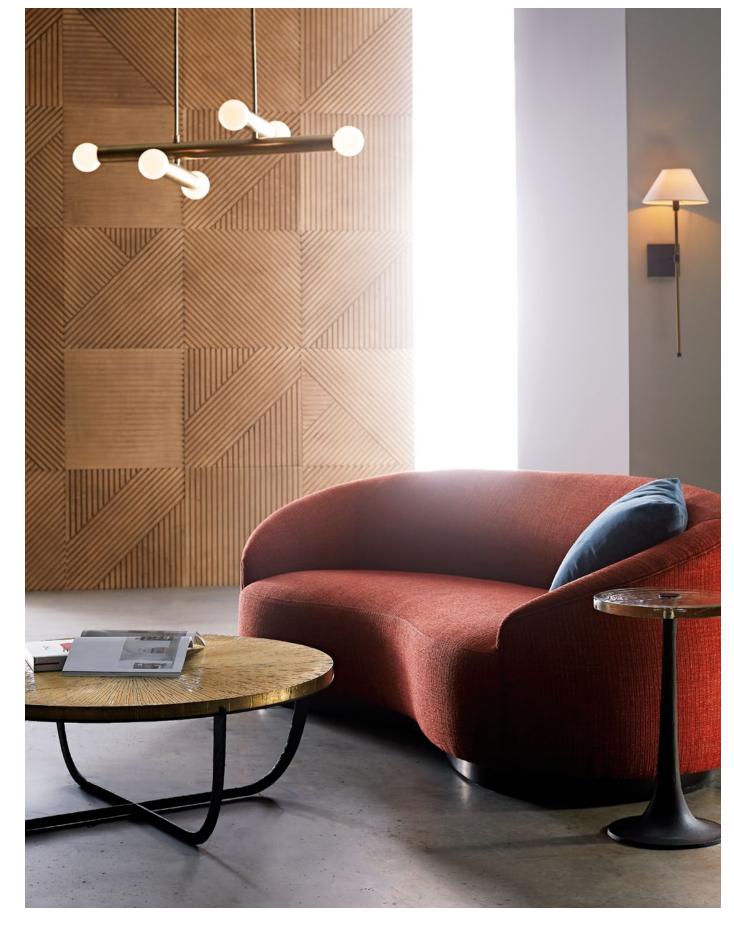

## modern muse

Don't be fooled, this marblelike façade is created by printed hydrographics

THIS PAGE: Emerson Chandelier, Havana Single Sconce, Turner Small Sofa Muslin, Eric Accent Table, Denmark Coffee Table. OPPOSITE: Deborah Mirror, Edwyn Chandelier, Franco Sconce, Edmund Mirror, Frankfurt Floor Lamp, Victoria Desk, Avalon Swivel Ottoman, Walton Chair, Serafina Large Accent Table, Frances Decanters, Emilia Tray.