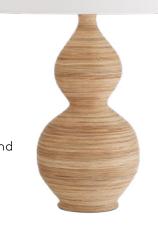

Inspired by sea glass, organic forms were finished in ethereal hues like ombré seedy glass and smoke gray, hand-blown by glassworkers using time-honored techniques.

THIS PAGE: Dana Pendant, Domingo Lamp, Cayden Centerpiece, Chelsea Centerpiece, Dutch Console, Dugan Centerpiece, Barbana Chair, Seren Dining Table.