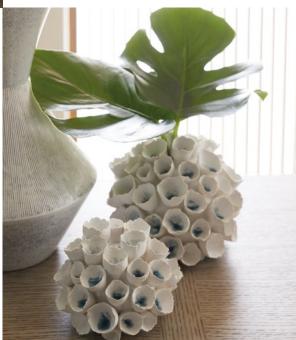

OPPOSITE: Forrest Cocktail Table, Nantucket Bowl, Fernanda Pendant, Trapeze Shelf, Drake Sculpture, Tuck Bench, Dakota Vases, Donna Lamp.

Matchstick rattan is delicately wrapped by hand

Delicate details in our favorite finish adorn glass, wood and metal pieces, infusing soft glamour all around.