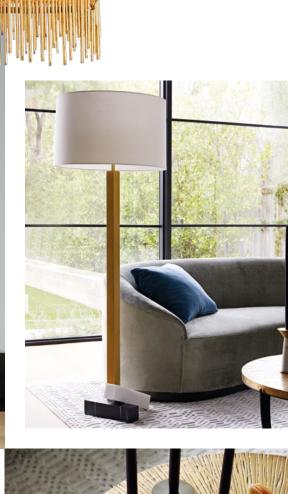

A black volcanic stone finish is infused with natural ash

THIS PAGE: Denzel Floor Lamp, Driscoll Sconce, Edgewood Mirror, Fayette Sculpture, Hogan Large Console, Tara Lounge Chair, Eric Accent Table, Sheldon Table. OPPOSITE: Ella Pendant, Dawn Pendant, Erwin Lamp, Daniel Etagere, Finn Sculpture, Dawson Sculpture, Turner Chaise, Dexter Accent Table, Eliana Floor Lamp, Turner Sofa.