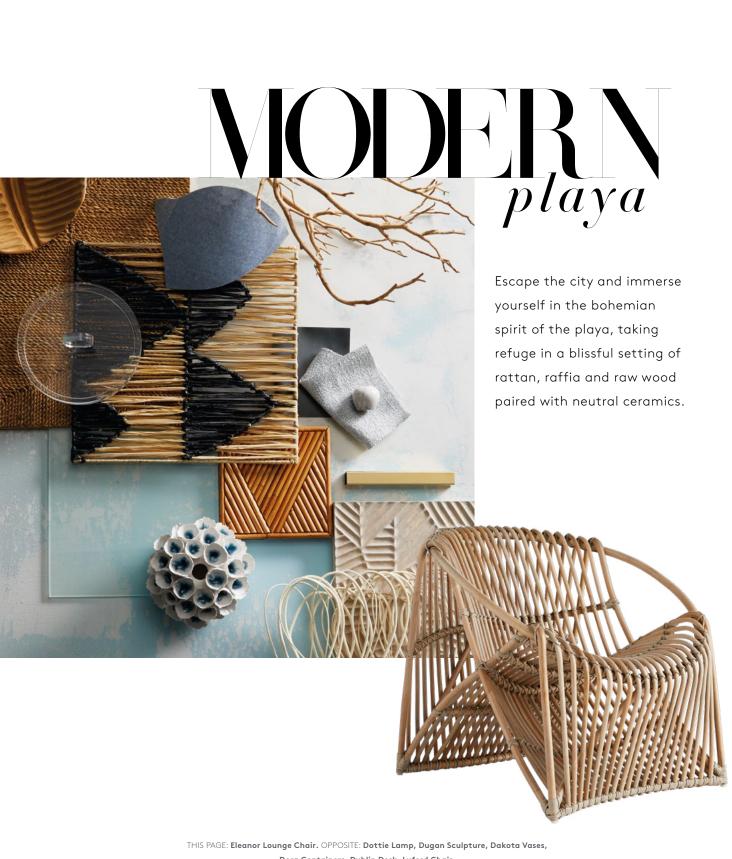

OPPOSITE: Forrest Cocktail Table, Nantucket Bowl, Fernanda Pendant, Trapeze Shelf, Drake Sculpture, Tuck Bench, Dakota Vases, Donna Lamp.

Matchstick rattan is delicately wrapped by hand

Delicate details in our favorite finish adorn glass, wood and metal pieces, infusing soft glamour all around.