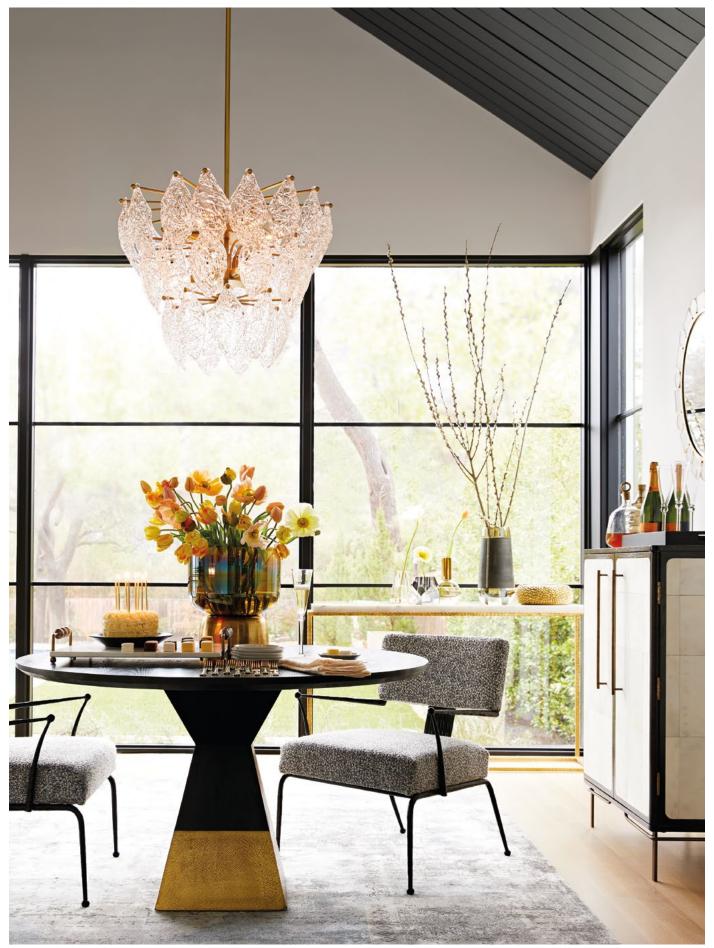

## modern muse

Don't be fooled, this marblelike façade is created by printed hydrographics

THIS PAGE: Emerson Chandelier, Havana Single Sconce, Turner Small Sofa Muslin, Eric Accent Table, Denmark Coffee Table. OPPOSITE: Deborah Mirror, Edwyn Chandelier, Franco Sconce, Edmund Mirror, Frankfurt Floor Lamp, Victoria Desk, Avalon Swivel Ottoman, Walton Chair, Serafina Large Accent Table, Frances Decanters, Emilia Tray.