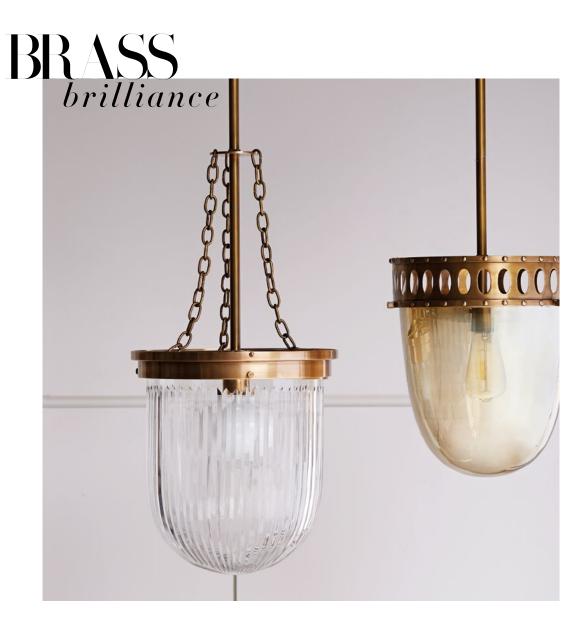

OPPOSITE: Forrest Cocktail Table, Nantucket Bowl, Fernanda Pendant, Trapeze Shelf, Drake Sculpture, Tuck Bench, Dakota Vases, Donna Lamp.

Matchstick rattan is delicately wrapped by hand

Delicate details in our favorite finish adorn glass, wood and metal pieces, infusing soft glamour all around.