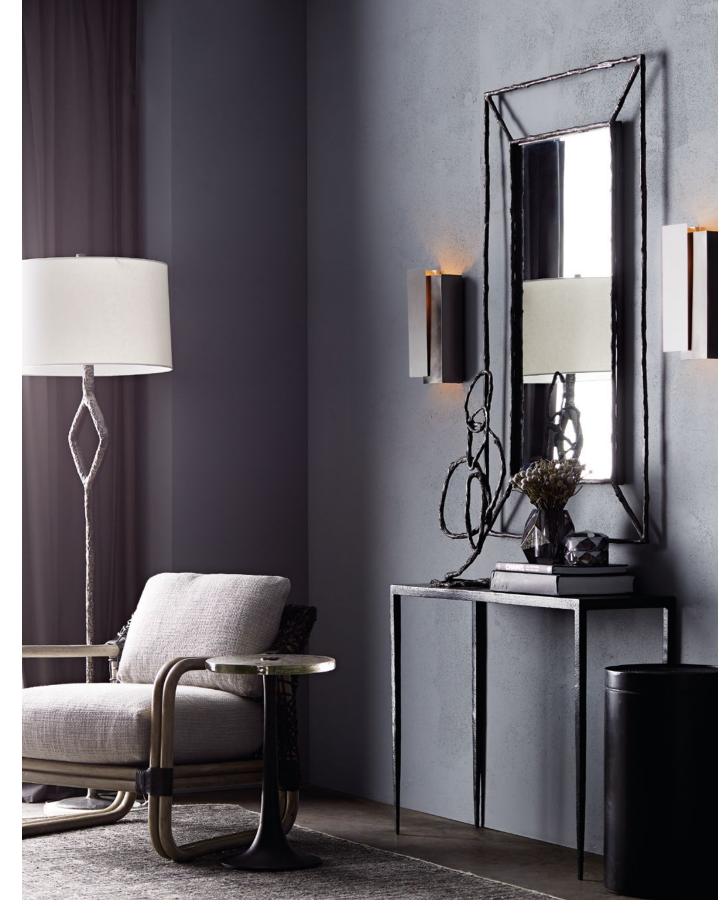

A black volcanic stone finish is infused with natural ash

THIS PAGE: Denzel Floor Lamp, Driscoll Sconce, Edgewood Mirror, Fayette Sculpture, Hogan Large Console, Tara Lounge Chair, Eric Accent Table, Sheldon Table. OPPOSITE: Ella Pendant, Dawn Pendant, Erwin Lamp, Daniel Etagere, Finn Sculpture, Dawson Sculpture, Turner Chaise, Dexter Accent Table, Eliana Floor Lamp, Turner Sofa.