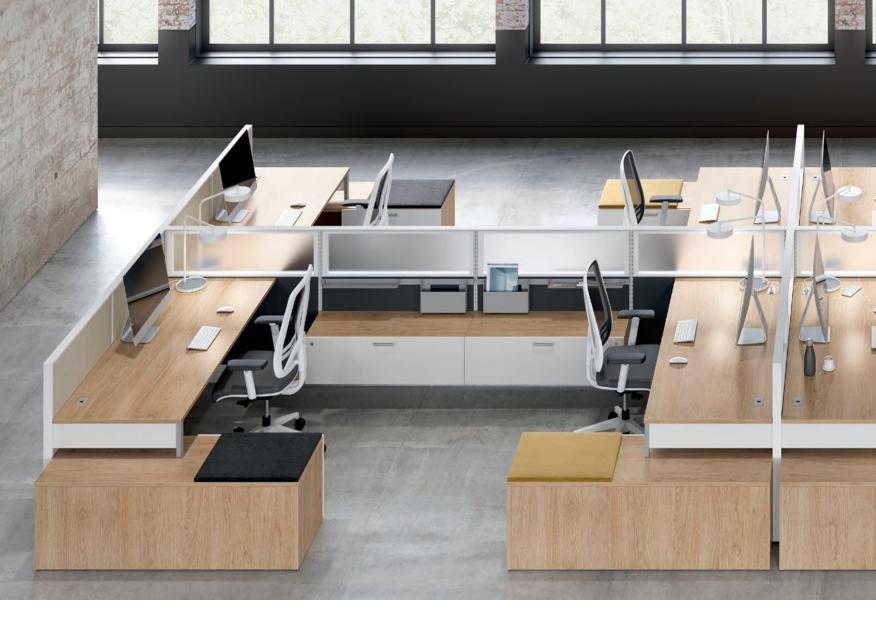

Creativity, simplicity and elegance...

Groupe Lacasse presents Paradigm, a well-thought-out panel system that can be configured to meet today's, as well as tomorrow's, needs. Much more than a simple panel system, Paradigm is a modern and versatile collection that can be shaped 1,001 ways.

Specializing in efficiency, Paradigm consists of innovative storage modules, like these storage units with lateral opening compartments, which can also help manage privacy levels.

Paradigm has a solution for every type of environment: from the traditional to the most dynamic.

Fostering teamwork and the sharing of ideas, Paradigm focuses on details that make all the difference, like low panels and conference-style work surfaces. Treat yourself to a bright work environment, using clear glass panels and screens.

# UNLIMITED FLEXIBILITY

Paradigm Panel System is easy to configure, and reconfigure, as your business evolves.

Low storage modules with cushions define the space while encouraging collaboration. Suspended storage units with drop-down doors optimize and streamline the workstation while allowing easy access to electrical outlets.