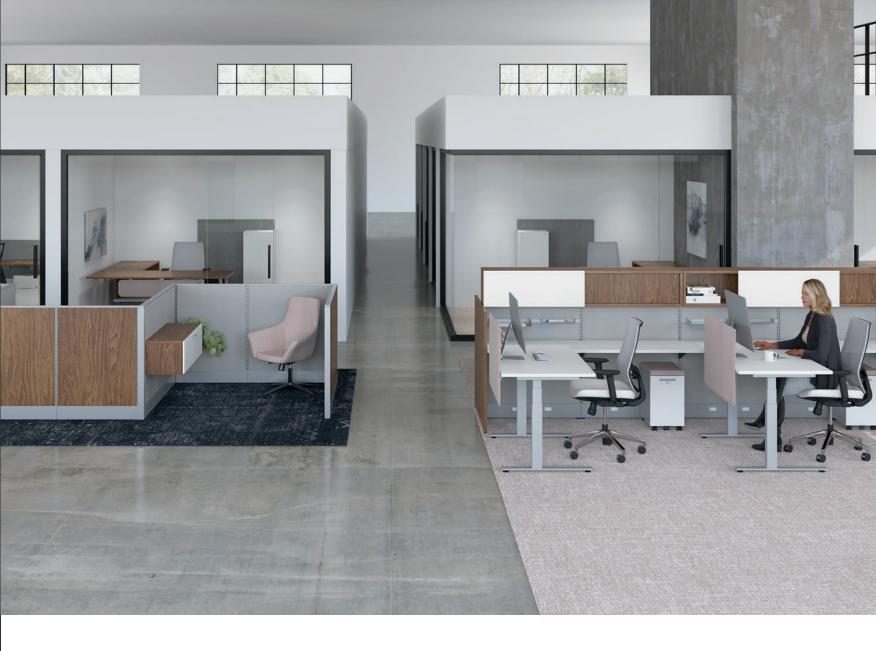

# UNLIMITED FLEXIBILITY

Paradigm Panel System is easy to configure, and reconfigure, as your business evolves.

Low storage modules with cushions define the space while encouraging collaboration. Suspended storage units with drop-down doors optimize and streamline the workstation while allowing easy access to electrical outlets.

## **Stylish**

Lending an architectural feel, panels are available in a wide variety of configurations and finishes. Available in high-pressure laminate, tempered glass (clear or frosted) and fabric—the choice is yours!

### Refined

Glass privacy screens without visible hardware provide a clean, elegant look.

### Accessible

Everything you need is within arm's reach. Organize your workspace with a wide range of accessories for document storage, electronic devices, personal belongings, etc.