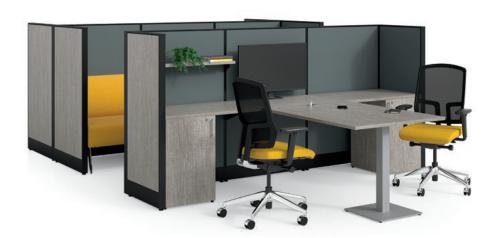

Specializing in efficiency, Paradigm consists of innovative storage modules, like these storage units with lateral opening compartments, which can also help manage privacy levels.

Paradigm has a solution for every type of environment: from the traditional to the most dynamic.

Don't have a lot of room to work with? Paradigm Panel System doesn't take up much space: its footprint is optimized thanks to one-inch thick laminate gallery panels. Add chairs and comfortable, modular soft seating and you're done!