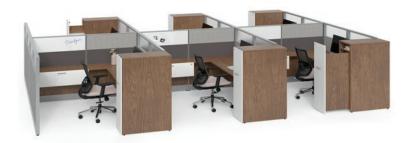

Specializing in efficiency, Paradigm consists of innovative storage modules, like these storage units with lateral opening compartments, which can also help manage privacy levels.

Paradigm has a solution for every type of environment: from the traditional to the most dynamic.

# UNLIMITED FLEXIBILITY

Paradigm Panel System is easy to configure, and reconfigure, as your business evolves.

Low storage modules with cushions define the space while encouraging collaboration. Suspended storage units with drop-down doors optimize and streamline the workstation while allowing easy access to electrical outlets.