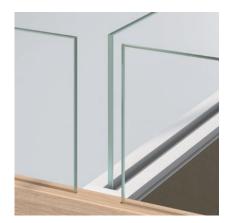

### Refined

Glass privacy screens without visible hardware provide a clean, elegant look.