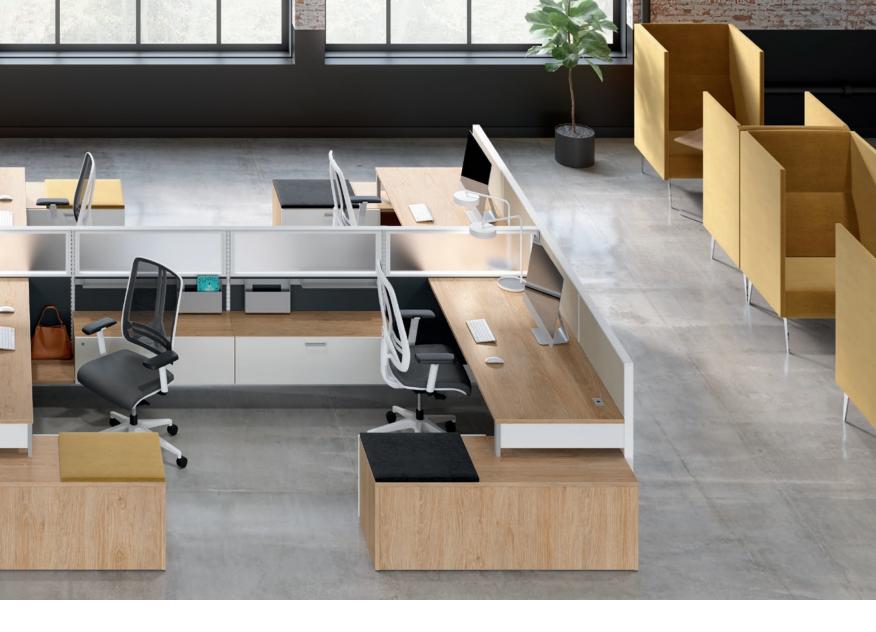

Don't have a lot of room to work with? Paradigm Panel System doesn't take up much space: its footprint is optimized thanks to one-inch thick laminate gallery panels. Add chairs and comfortable, modular soft seating and you're done!

### Accessible

Everything you need is within arm's reach. Organize your workspace with a wide range of accessories for document storage, electronic devices, personal belongings, etc.