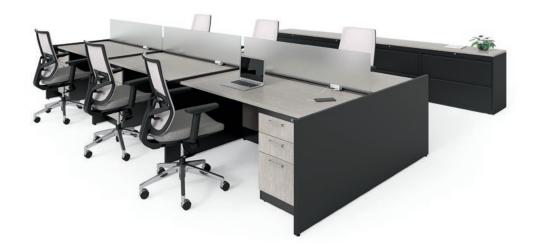

# UNLIMITED FLEXIBILITY

Paradigm Panel System is easy to configure, and reconfigure, as your business evolves.

Low storage modules with cushions define the space while encouraging collaboration. Suspended storage units with drop-down doors optimize and streamline the workstation while allowing easy access to electrical outlets.

## **Stylish**

Lending an architectural feel, panels are available in a wide variety of configurations and finishes. Available in high-pressure laminate, tempered glass (clear or frosted) and fabric—the choice is yours!