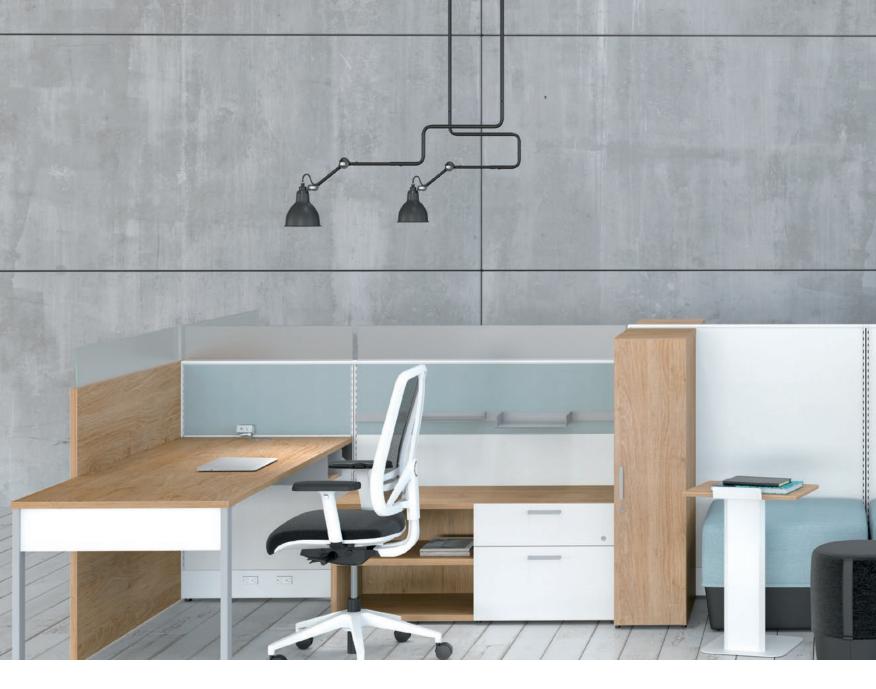

Fostering teamwork and the sharing of ideas, Paradigm focuses on details that make all the difference, like low panels and conference-style work surfaces. Treat yourself to a bright work environment, using clear glass panels and screens.

Don't have a lot of room to work with? Paradigm Panel System doesn't take up much space: its footprint is optimized thanks to one-inch thick laminate gallery panels. Add chairs and comfortable, modular soft seating and you're done!

Stay connected, no matter where you're working! Paradigm uses 3- or 4-circuit base electrification and offers electrical receptacles and USB charging ports at work-surface height for up-to-the-minute needs. Need to plug in, now? Work surfaces have clearance at the back for easy drop-in cable management.

## **Stylish**

Lending an architectural feel, panels are available in a wide variety of configurations and finishes. Available in high-pressure laminate, tempered glass (clear or frosted) and fabric—the choice is yours!