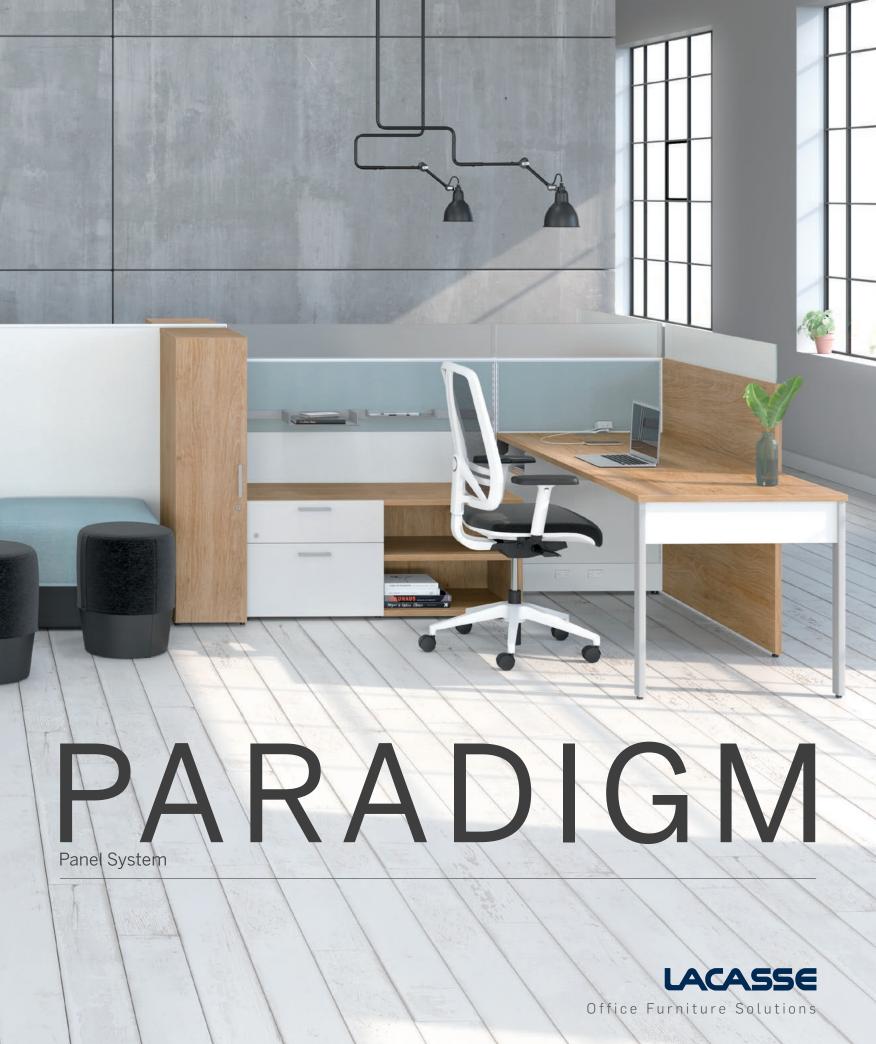

Creativity, simplicity and elegance...

Groupe Lacasse presents Paradigm, a well-thought-out panel system that can be configured to meet today's, as well as tomorrow's, needs. Much more than a simple panel system, Paradigm is a modern and versatile collection that can be shaped 1,001 ways.

Specializing in efficiency, Paradigm consists of innovative storage modules, like these storage units with lateral opening compartments, which can also help manage privacy levels.

Paradigm has a solution for every type of environment: from the traditional to the most dynamic.

Fostering teamwork and the sharing of ideas, Paradigm focuses on details that make all the difference, like low panels and conference-style work surfaces. Treat yourself to a bright work environment, using clear glass panels and screens.

Don't have a lot of room to work with? Paradigm Panel System doesn't take up much space: its footprint is optimized thanks to one-inch thick laminate gallery panels. Add chairs and comfortable, modular soft seating and you're done!

Stay connected, no matter where you're working! Paradigm uses 3- or 4-circuit base electrification and offers electrical receptacles and USB charging ports at work-surface height for up-to-the-minute needs. Need to plug in, now? Work surfaces have clearance at the back for easy drop-in cable management.