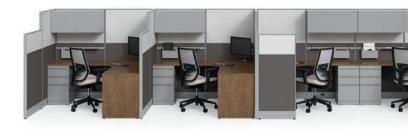

# UNLIMITED FLEXIBILITY

Paradigm Panel System is easy to configure, and reconfigure, as your business evolves.

Low storage modules with cushions define the space while encouraging collaboration. Suspended storage units with drop-down doors optimize and streamline the workstation while allowing easy access to electrical outlets.

### Accessible

Everything you need is within arm's reach. Organize your workspace with a wide range of accessories for document storage, electronic devices, personal belongings, etc.