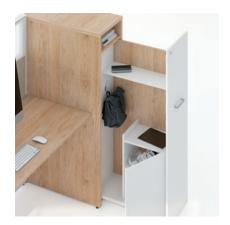

Specializing in efficiency, Paradigm consists of innovative storage modules, like these storage units with lateral opening compartments, which can also help manage privacy levels.

Paradigm has a solution for every type of environment: from the traditional to the most dynamic.

# UNLIMITED FLEXIBILITY

Paradigm Panel System is easy to configure, and reconfigure, as your business evolves.

Low storage modules with cushions define the space while encouraging collaboration. Suspended storage units with drop-down doors optimize and streamline the workstation while allowing easy access to electrical outlets.