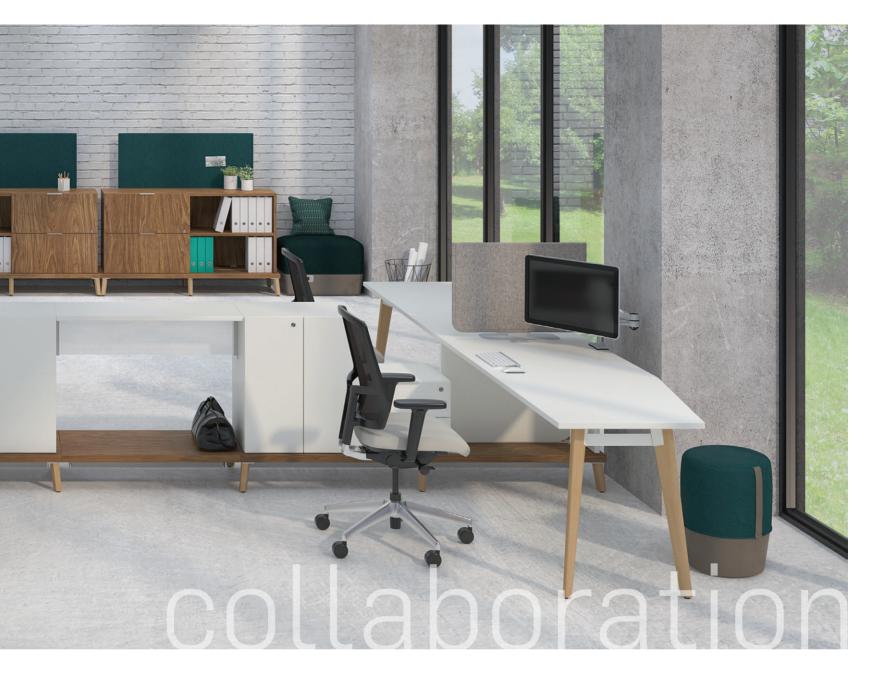

#### Collaborative space

Focused on well-being in the workplace, the STAD collection meets the many needs of open-plan offices, with perfectly integrated collaborative and meeting areas. Shared work surfaces (with asymmetrical lines that foster discussion), shared storage systems and lockers have been added. Airy, well-thought-out and highly functional, STAD creates a mainly open workspace that is conducive to teamwork and communication.

### Privacy, please!

Anticipating market expectations, Groupe Lacasse designed the STAD collection with user comfort in mind. When a project requires concentration and planning, the components provide all the privacy needed.

Fabric screens, cushions and poufs also optimize comfort and well-being, making the space feel like home.