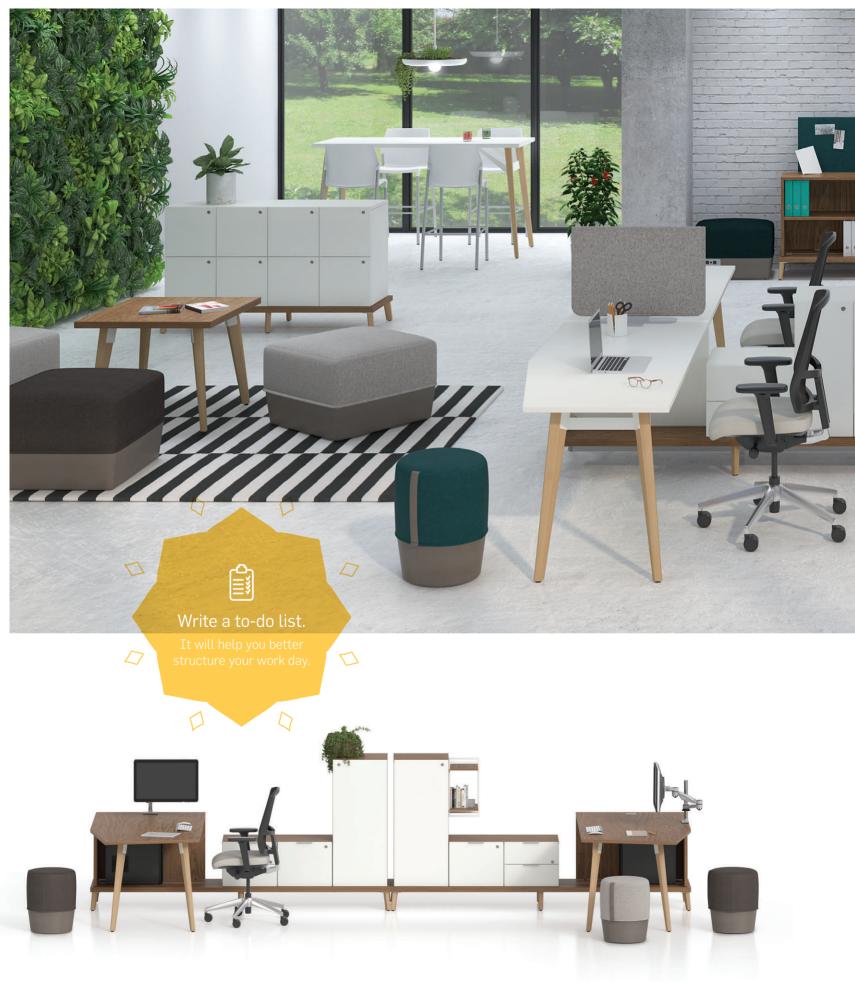

#### Collaborative space

Focused on well-being in the workplace, the STAD collection meets the many needs of open-plan offices, with perfectly integrated collaborative and meeting areas. Shared work surfaces (with asymmetrical lines that foster discussion), shared storage systems and lockers have been added. Airy, well-thought-out and highly functional, STAD creates a mainly open workspace that is conducive to teamwork and communication.

# The art of living at the office

More than just office furniture, the STAD collection is a professional lifestyle. The countless configurations adapt to every environment and to users' day-to-day needs. The components can be reconfigured time and again, with adjustable tables, modular soft seating and pours for greater comfort and better posture.

## Take a break!

0

Taking a short break lets your brain rest and recharge. You'll be able to concentrate better when you get back to work.

Ο

Ο

Ο