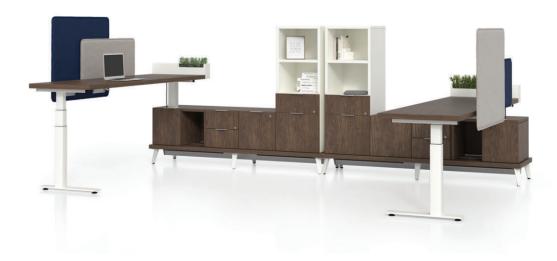

#### Collaborative space

Focused on well-being in the workplace, the STAD collection meets the many needs of open-plan offices, with perfectly integrated collaborative and meeting areas. Shared work surfaces (with asymmetrical lines that foster discussion), shared storage systems and lockers have been added. Airy, well-thought-out and highly functional, STAD creates a mainly open workspace that is conducive to teamwork and communication.

# The art of living at the office

More than just office furniture, the STAD collection is a professional lifestyle. The countless configurations adapt to every environment and to users' day-to-day needs. The components can be reconfigured time and again, with adjustable tables, modular soft seating and pours for greater comfort and better posture.