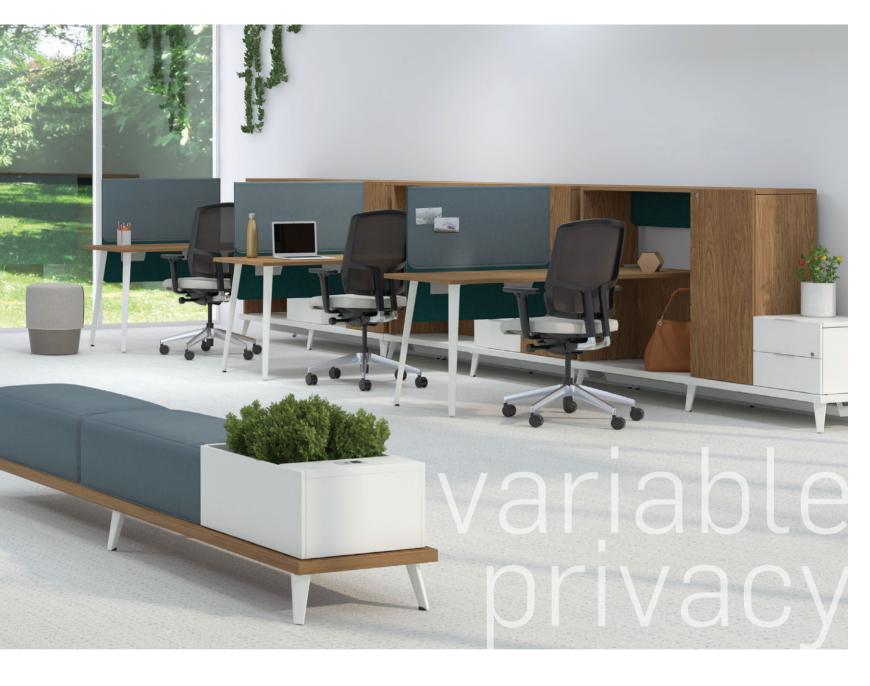

### Privacy, please!

Anticipating market expectations, Groupe Lacasse designed the STAD collection with user comfort in mind. When a project requires concentration and planning, the components provide all the privacy needed.

Fabric screens, cushions and poufs also optimize comfort and well-being, making the space feel like home.