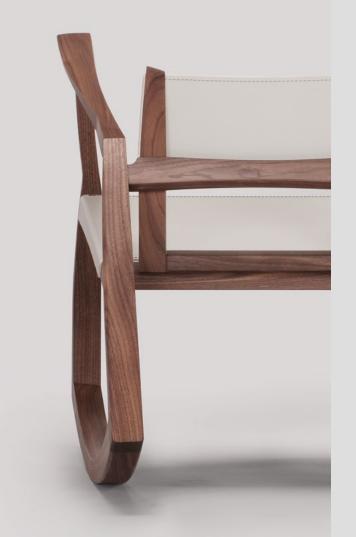

## lineground

Skram's Lineground Collection is a grouping of solid timber seating, tables and storage products for residential and luxury hospitality settings.

Refined and restrained, Lineground is a visual exploration of balance, proportion, and negative space—visually striking and functionally-tuned.