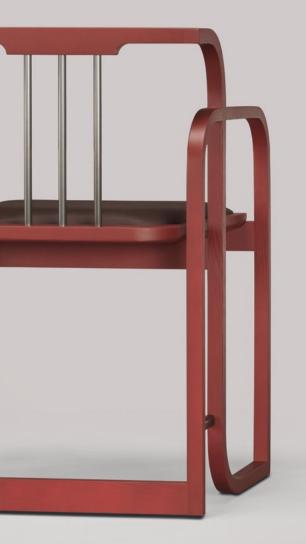

## piedmont

Piedmont consists of seating, tables, and storage options unified in their negotiation of line and their juxtaposition of lightness and weight. Elegant but substantial, Piedmont products embody the utilitarian grace that distinguishes Skram furniture.