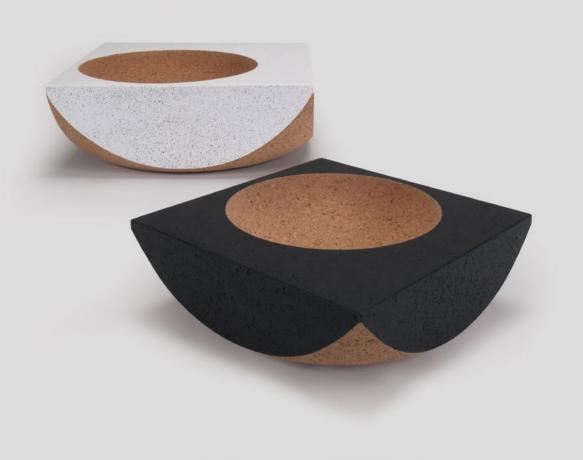

#### bolota

BOLOTA is a limited series of seating and tables using highdensity cork with blackened aluminum, timber, and bronze detailing. A trio of new designs—Capture, Quad, and Scallop—are added to existing Skram cork-centric objects like the Corkdrop and Corkbowl to form the Bolota line. Like most Skram products, the new work is suitable for residential or premium contract applications.