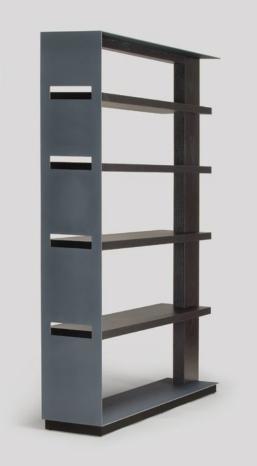

## lineground

Skram's Lineground Collection is a grouping of solid timber seating, tables and storage products for residential and luxury hospitality settings.

Refined and restrained, Lineground is a visual exploration of balance, proportion, and negative space—visually striking and functionally-tuned.