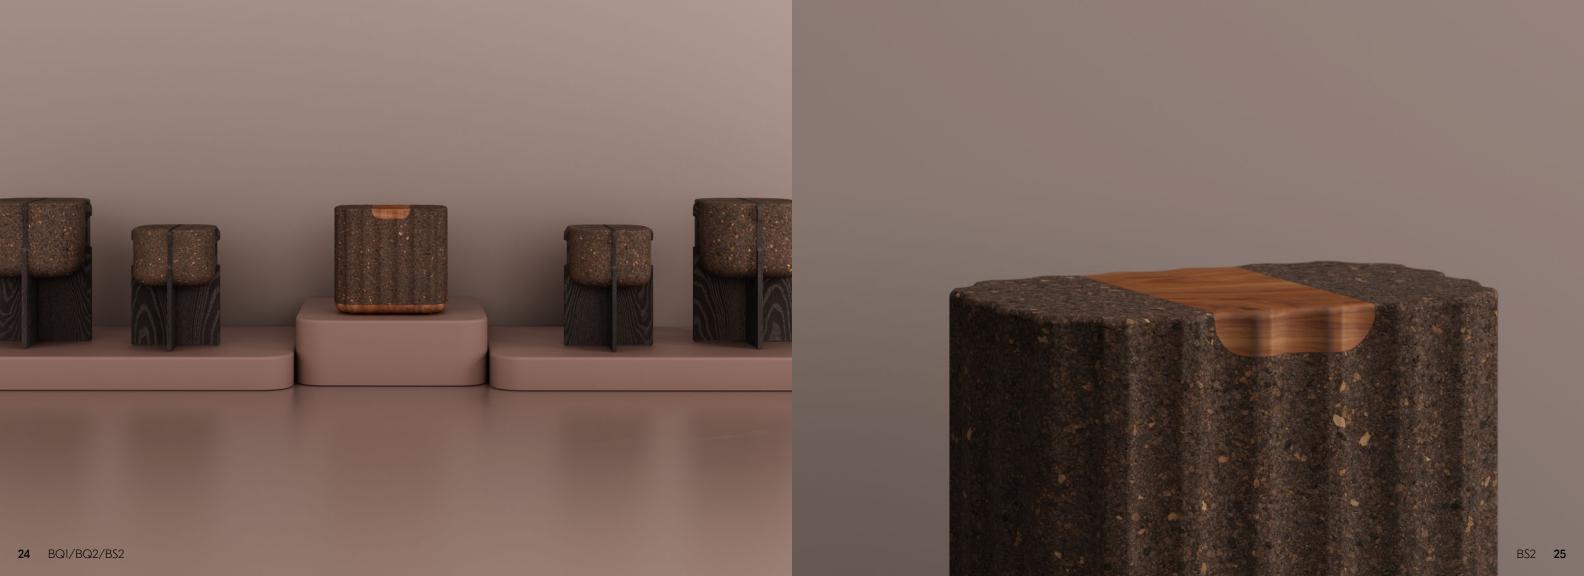

#### bolota

BOLOTA is a limited series of seating and tables using highdensity cork with blackened aluminum, timber, and bronze detailing. A trio of new designs—Capture, Quad, and Scallop—are added to existing Skram cork-centric objects like the Corkdrop and Corkbowl to form the Bolota line. Like most Skram products, the new work is suitable for residential or premium contract applications.