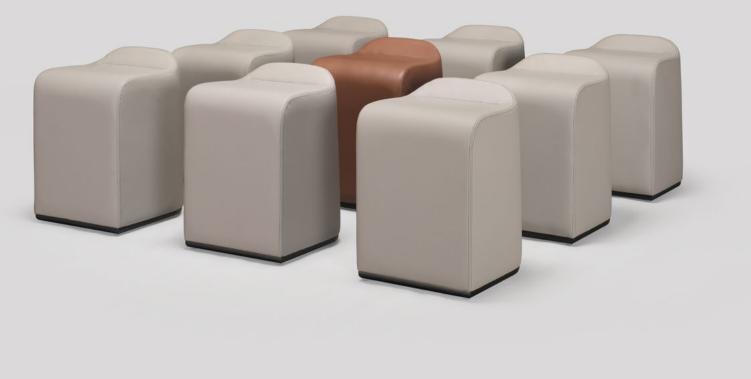

#### bolota

BOLOTA is a limited series of seating and tables using highdensity cork with blackened aluminum, timber, and bronze detailing. A trio of new designs—Capture, Quad, and Scallop—are added to existing Skram cork-centric objects like the Corkdrop and Corkbowl to form the Bolota line. Like most Skram products, the new work is suitable for residential or premium contract applications.