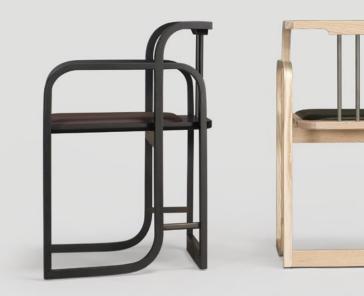

# project spotlight: private residence, paris

A stunning residential space, featuring a selection of signature Skram products. Shown here is our altai dining table and benches in walnut with matte black steel, as well as L01 armchairs in rift white oak, ebonized.