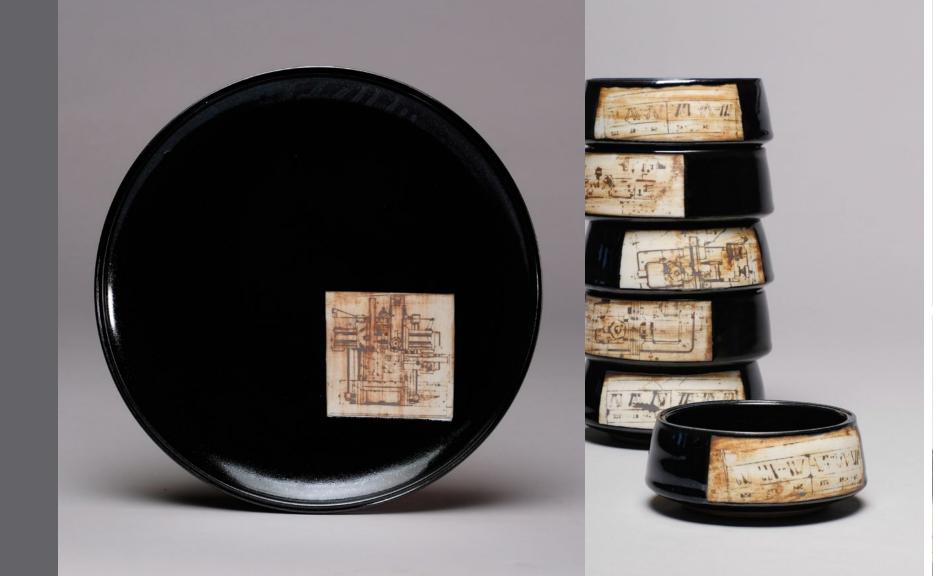

juxtaposition of lightness and weight. Elegant but substantial, Piedmont products embody the utilitarian grace that distinguishes Skram furniture.











P33 **35** 







P34 **39** 













## lineground

Skram's Lineground Collection is a grouping of solid timber seating, tables and storage products for residential and luxury hospitality settings.

Refined and restrained, Lineground is a visual exploration of balance, proportion, and negative space—visually striking and functionally-tuned.















power - data options available



L68/LB1 49



power - data options available 







LO3 51

















**56** L26

independents





















#### wishbone

desks, and storage options use





power - data options available





















































CB **85** 

#### services & capabilities

Skram offers a range of services tailored to a clientele who value the company's commitment to producing objects that are innovative in design, visually restrained, and uncompromising in their quality. In addition to the sales of standard products at standard lead times, the company offers the following services to customers seeking either customization or requiring accelerated turnaround times.

**QUICKSHIP**--Responding to the needs of customers for whom timing is paramount, Skram maintains limited inventory of select items. In stock items ship within 10 business days of order confirmation. Available products may be viewed via the 'Quickship' page of the Skram website or by contacting Skram to request a comprehensive inventory lis