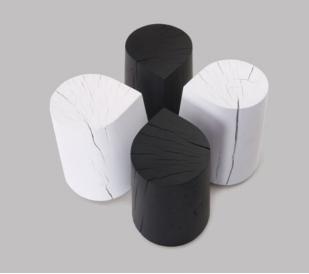

## drop

Drop Series furniture is a focused geometric exploration of the drop shape. Drop designs are expressed in varied materials and adapted to an array of uses, but all are bound by the use of simple but compelling geometric relationships.