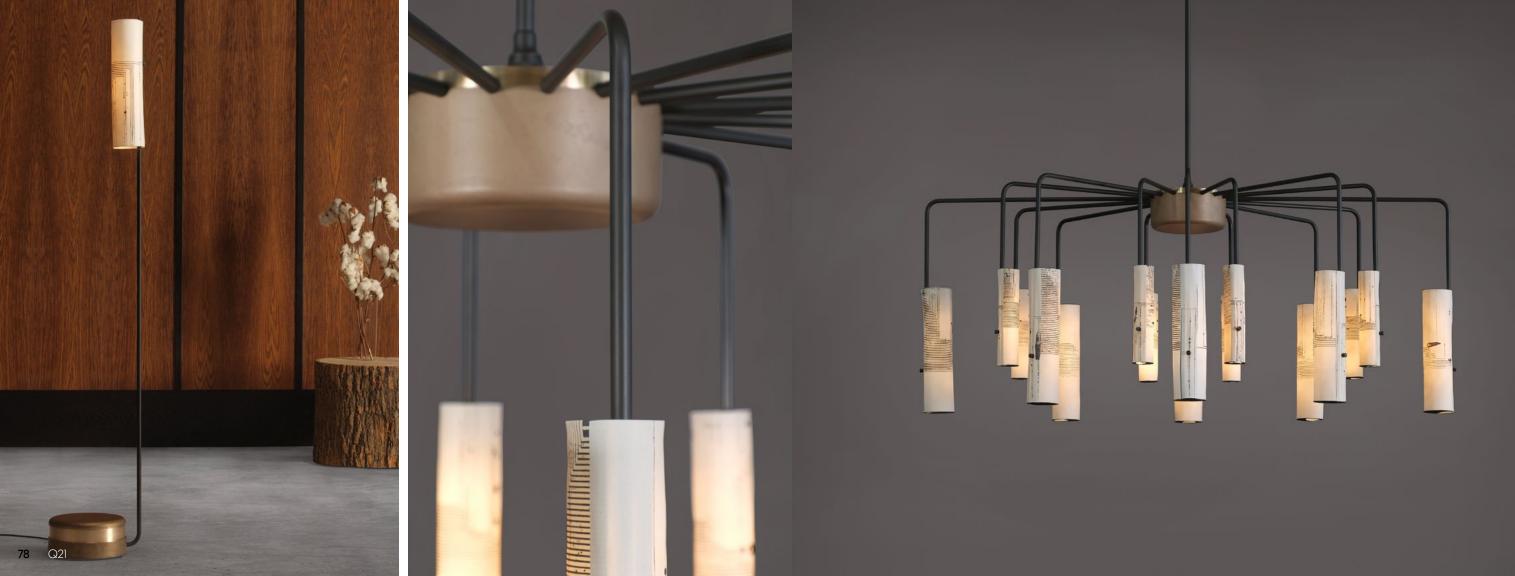

heir juxtaposition of lightness and weight. Elegant but substantial, Piedmont products embody the utilitarian grace that distinguishes Skram furniture.











P33 **35** 







P34 **39** 













## lineground

Skram's Lineground Collection is a grouping of solid timber seating, tables and storage products for residential and luxury hospitality settings.

Refined and restrained, Lineground is a visual exploration of balance, proportion, and negative space—visually striking and functionally-tuned.















power - data options available



L68/LB1 49



power - data options available 







LO3 51

















**56** L26

independents





















#### wishbone

desks, and storage options use





power - data options available





















































CB **85** 

#### services & capabilities

Skram offers a range of services tailored to a clientele who value the company's commitment to producing objects that are innovative in design, visually restrained, and uncompromising in their quality. In addition to the sales of standard products at standard lead times, the company offers the following services to customers seeking either customization or requiring accelerated turnaround times.

**QUICKSHIP**--Responding to the needs of customers for whom timing is paramount, Skram maintains limited inventory of select items. In stock items ship within 10 business days of order confirmation. Available products may be viewed via the 'Quickship' page of the Skram website or by contacting Skram to request a comprehensive inventory