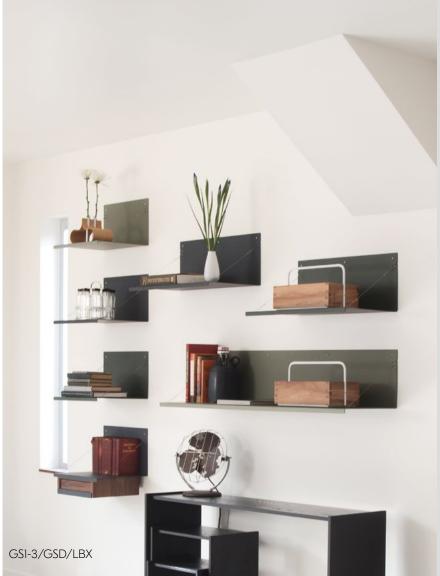

## lineground

Skram's Lineground Collection is a grouping of solid timber seating, tables and storage products for residential and luxury hospitality settings.

Refined and restrained, Lineground is a visual exploration of balance, proportion, and negative space—visually striking and functionally-tuned.

power - data options available

L68/LB1 49

power - data options available 

LO3 51

**56** L26

independents