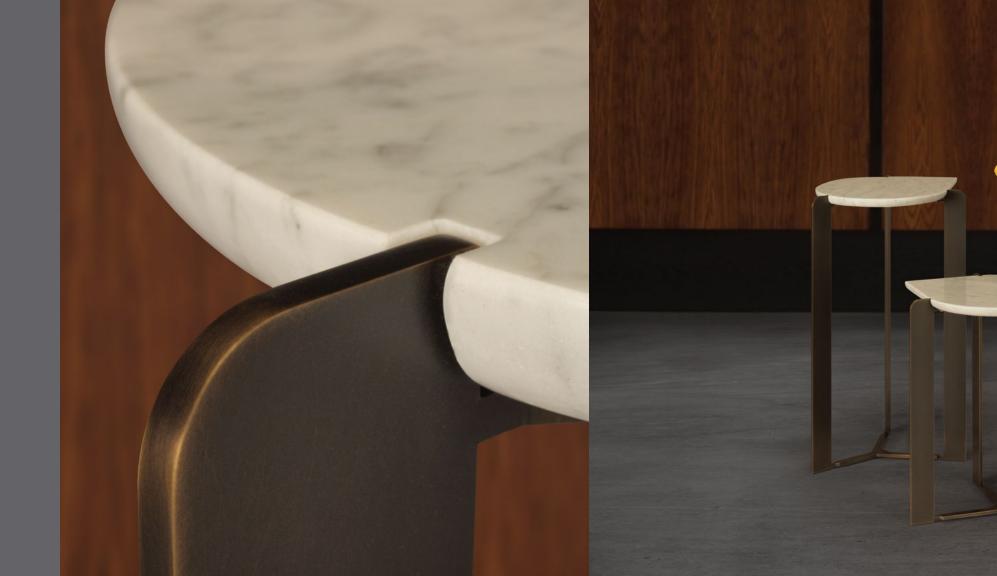

## lineground

Skram's Lineground Collection is a grouping of solid timber seating, tables and storage products for residential and luxury hospitality settings.

Refined and restrained, Lineground is a visual exploration of balance, proportion, and negative space—visually striking and functionally-tuned.

power - data options available

L68/LB1 49

power - data options available 

LO3 51

**56** L26

independents