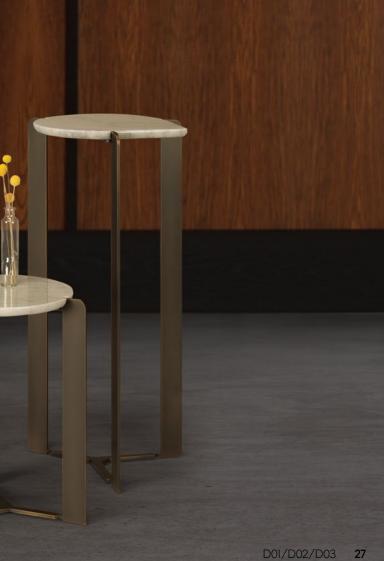

## lineground

Skram's Lineground Collection is a grouping of solid timber seating, tables and storage products for residential and luxury hospitality settings.

Refined and restrained, Lineground is a visual exploration of balance, proportion, and negative space—visually striking and functionally-tuned.

power - data options available

L68/LB1 49

power - data options available 

LO3 51

**56** L26

independents