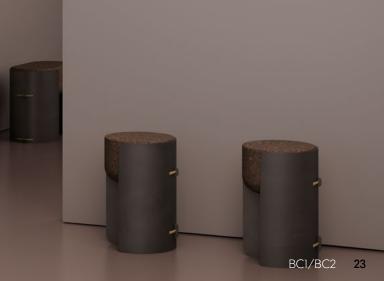

#### bolota

BOLOTA is a limited series of seating and tables using highdensity cork with blackened aluminum, timber, and bronze detailing. A trio of new designs—Capture, Quad, and Scallop—are added to existing Skram cork-centric objects like the Corkdrop and Corkbowl to form the Bolota line. Like most Skram products, the new work is suitable for residential or premium contract applications.