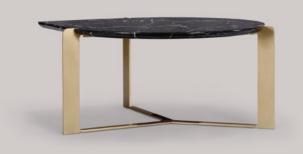

## bolota

independents

#### bolota

BOLOTA is a limited series of seating and tables using highdensity cork with blackened aluminum, timber, and bronze detailing. A trio of new designs—Capture, Quad, and Scallop—are added to existing Skram cork-centric objects like the Corkdrop and Corkbowl to form the Bolota line. Like most Skram products, the new work is suitable for residential or premium contract applications.