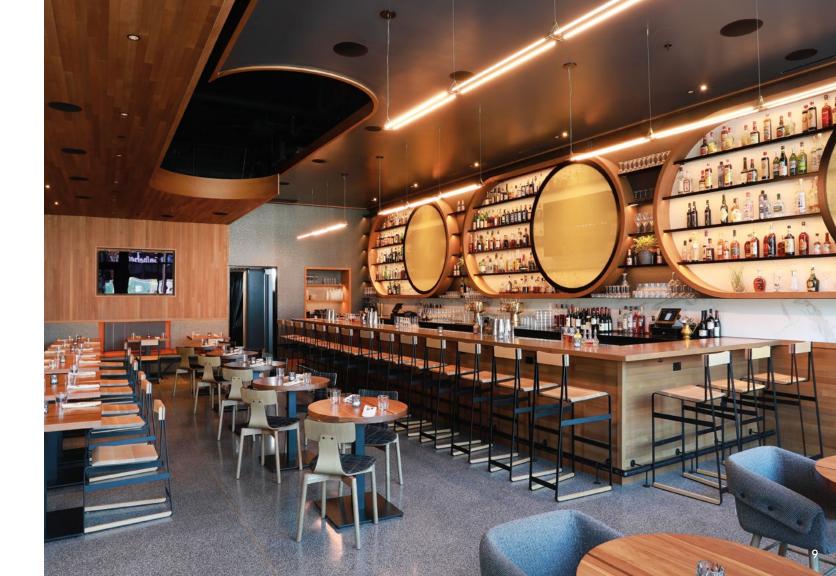

project spotlight: mordecai, chicago

Working with chicago-based architecture/design firm FC Studio, Skram outfitted the new multi-level mordecai cocktail bar + restaurant with piedmont collection no. 3 dining and bar height seating.