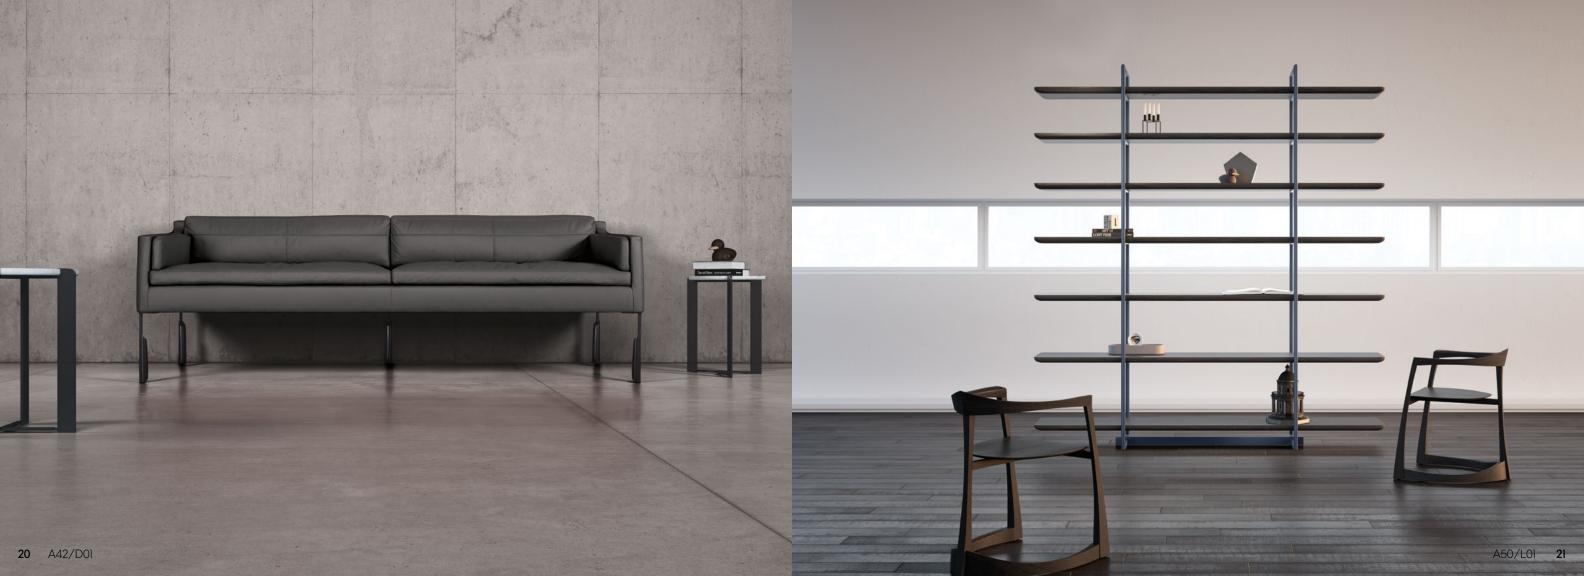

## piedmont

Piedmont consists of seating, tables, and storage options unified in their negotiation of line and their juxtaposition of lightness and weight. Elegant but substantial, Piedmont products embody the utilitarian grace that distinguishes Skram furniture.

## lineground

Skram's Lineground Collection is a grouping of solid timber seating, tables and storage products for residential and luxury hospitality settings.

Refined and restrained, Lineground is a visual exploration of balance, proportion, and negative space—visually striking and functionally-tuned.