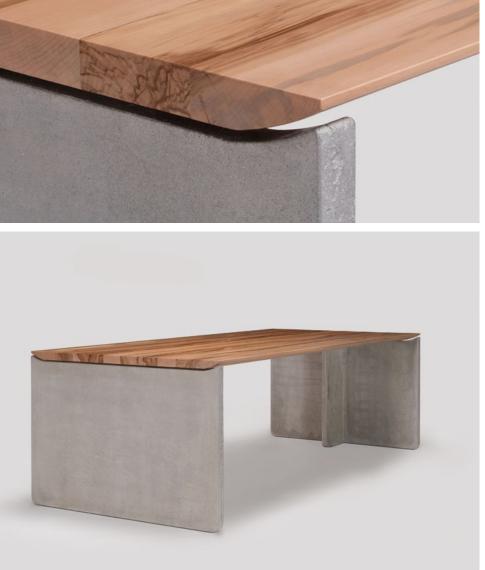

## piedmont

Piedmont consists of seating, tables, and storage options unified in their negotiation of line and their juxtaposition of lightness and weight. Elegant but substantial, Piedmont products embody the utilitarian grace that distinguishes Skram furniture.

P33 **35** 

P34 **39** 