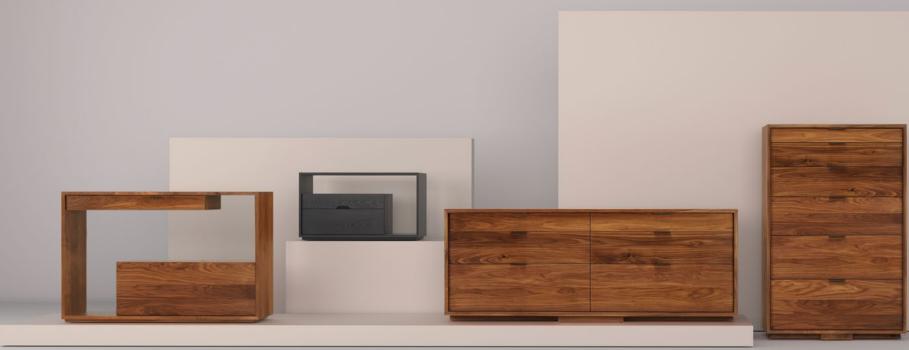

## lineground

Skram's Lineground Collection is a grouping of solid timber seating, tables and storage products for residential and luxury hospitality settings.

Refined and restrained, Lineground is a visual exploration of balance, proportion, and negative space—visually striking and functionally-tuned.

power - data options available

L68/LB1 49

power - data options available 

LO3 51

**56** L26

independents