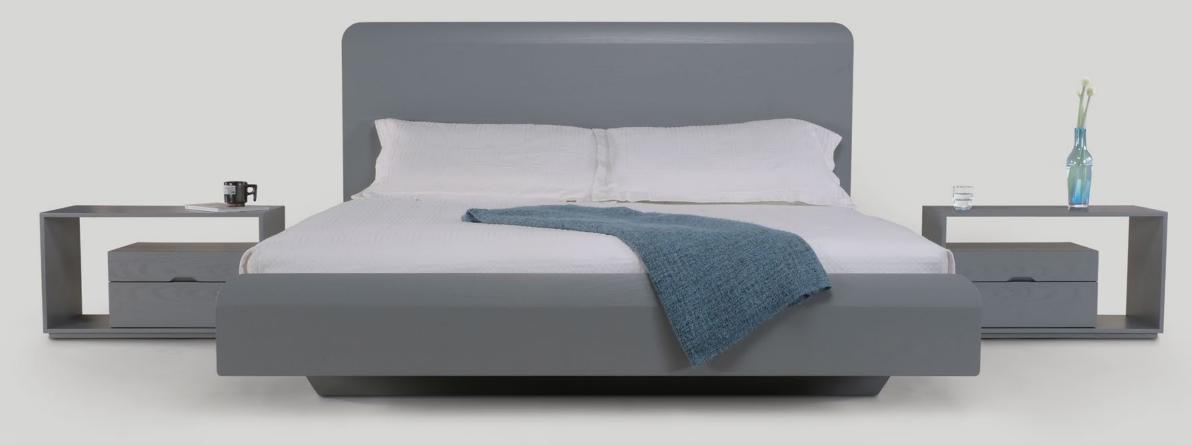

## lineground

Skram's Lineground Collection is a grouping of solid timber seating, tables and storage products for residential and luxury hospitality settings.

Refined and restrained, Lineground is a visual exploration of balance, proportion, and negative space—visually striking and functionally-tuned.