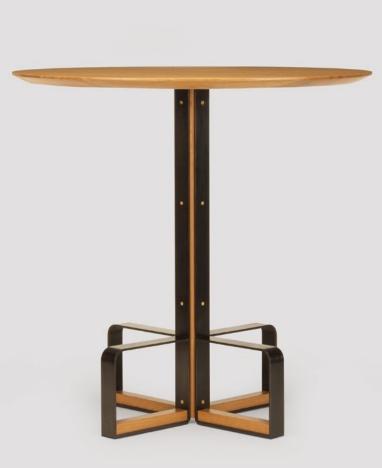

## lineground

Skram's Lineground Collection is a grouping of solid timber seating, tables and storage products for residential and luxury hospitality settings.

Refined and restrained, Lineground is a visual exploration of balance, proportion, and negative space—visually striking and functionally-tuned.

power - data options available

L68/LB1 49

power - data options available 

LO3 51

**56** L26

independents