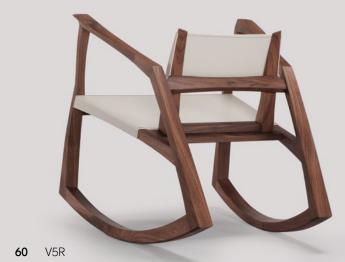

## lineground

Skram's Lineground Collection is a grouping of solid timber seating, tables and storage products for residential and luxury hospitality settings.

Refined and restrained, Lineground is a visual exploration of balance, proportion, and negative space—visually striking and functionally-tuned.