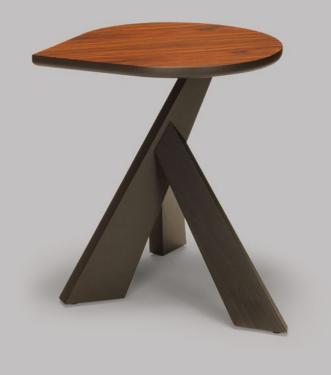

## drop

Drop Series furniture is a focused geometric exploration of the drop shape. Drop designs are expressed in varied materials and adapted to an array of uses, but all are bound by the use of simple but compelling geometric relationships.