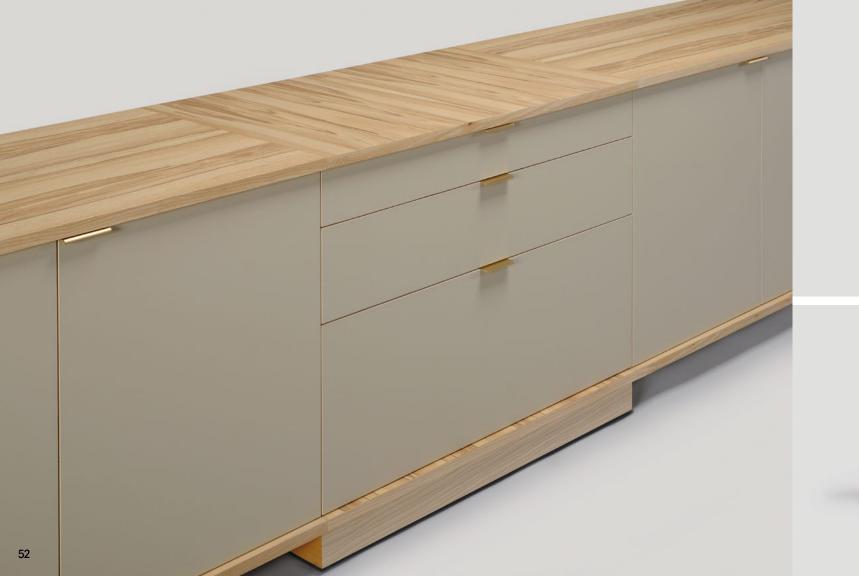

## lineground

Skram's Lineground Collection is a grouping of solid timber seating, tables and storage products for residential and luxury hospitality settings.

Refined and restrained, Lineground is a visual exploration of balance, proportion, and negative space—visually striking and functionally-tuned.