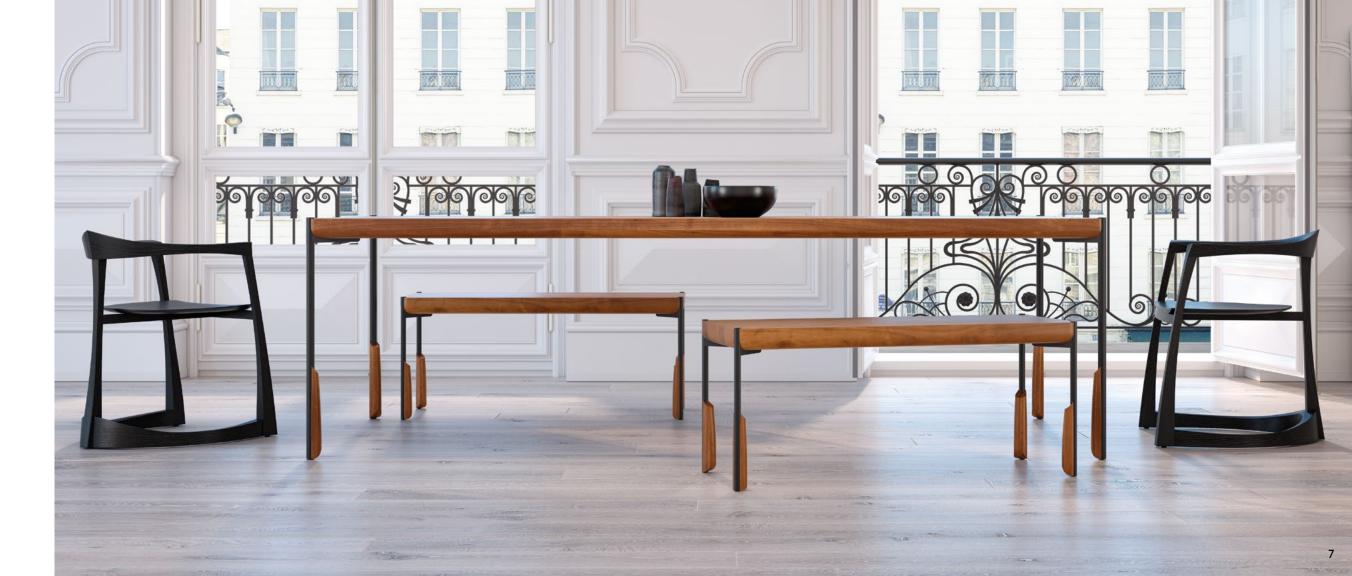

# project spotlight: private residence, paris

A stunning residential space, featuring a selection of signature Skram products. Shown here is our altai dining table and benches in walnut with matte black steel, as well as L01 armchairs in rift white oak, ebonized.