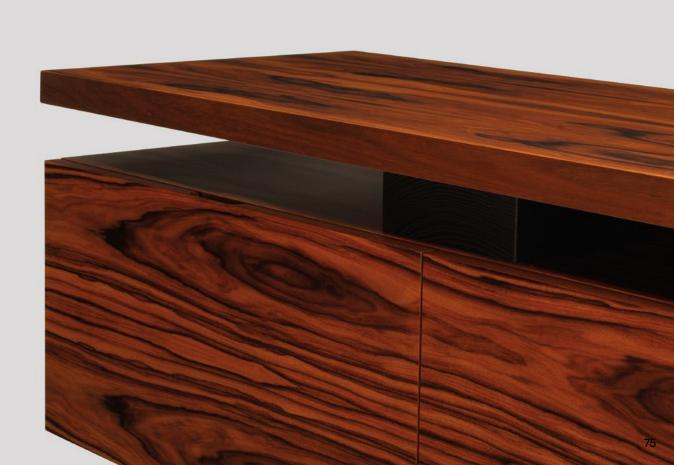

## piedmont

Piedmont consists of seating, tables, and storage options unified in their negotiation of line and their juxtaposition of lightness and weight. Elegant but substantial, Piedmont products embody the utilitarian grace that distinguishes Skram furniture.

P33 **35** 

P34 **39** 