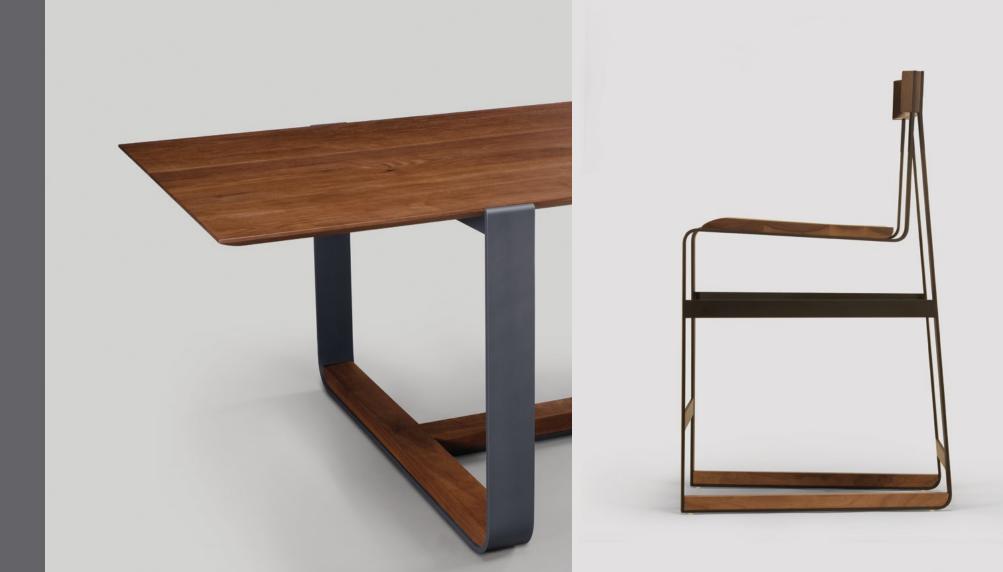

## altai

Merging advanced machining technologies and traditional joinery, Altai embodies Skram's model of manufacturing, which emphasizes heirloom quality at scale.

Muscular proportions with a delicate yet substantial presence—the Altai family includes seating, tables, and open storage, all customizable to suit. A variety of standard and custom timber and metal options are available. Altai furniture is suited for a range of public and private spaces.