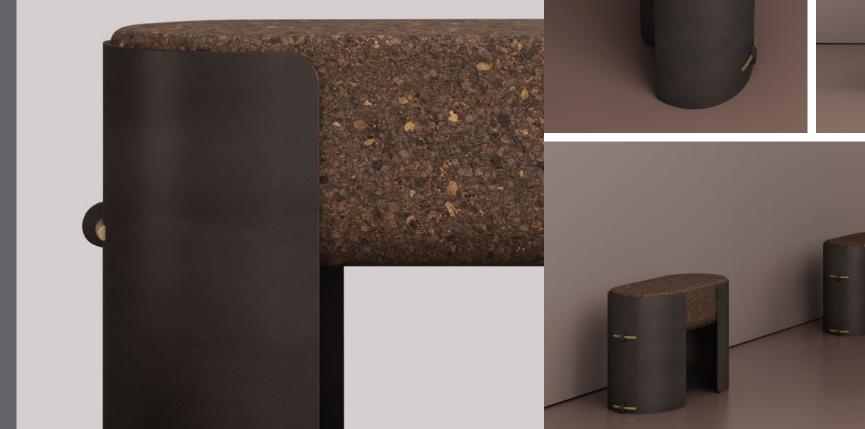

#### bolota

BOLOTA is a limited series of seating and tables using highdensity cork with blackened aluminum, timber, and bronze detailing. A trio of new designs—Capture, Quad, and Scallop—are added to existing Skram cork-centric objects like the Corkdrop and Corkbowl to form the Bolota line. Like most Skram products, the new work is suitable for residential or premium contract applications.