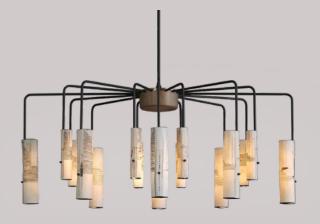

power - data options available

L68/LB1 49

power - data options available 

LO3 51

**56** L26

independents