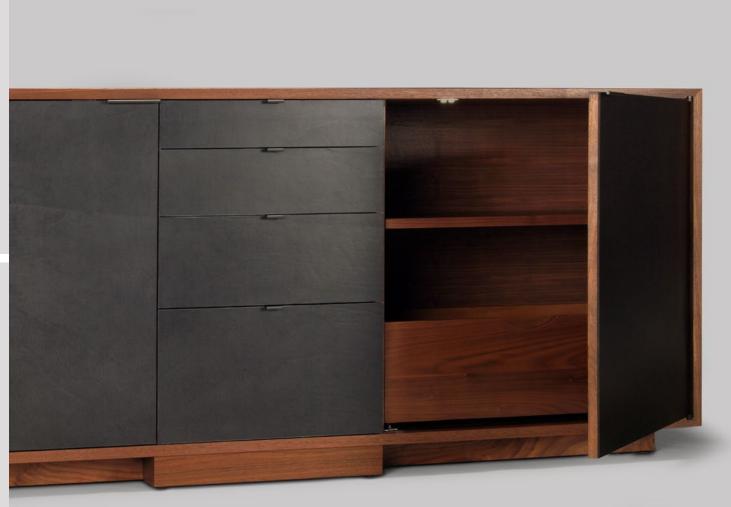

## piedmont

Piedmont consists of seating, tables, and storage options unified in their negotiation of line and their juxtaposition of lightness and weight. Elegant but substantial, Piedmont products embody the utilitarian grace that distinguishes Skram furniture.