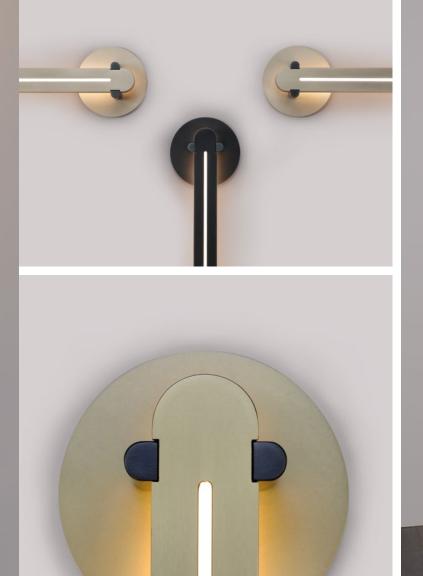

power - data options available

L68/LB1 49

power - data options available 

LO3 51

**56** L26

independents