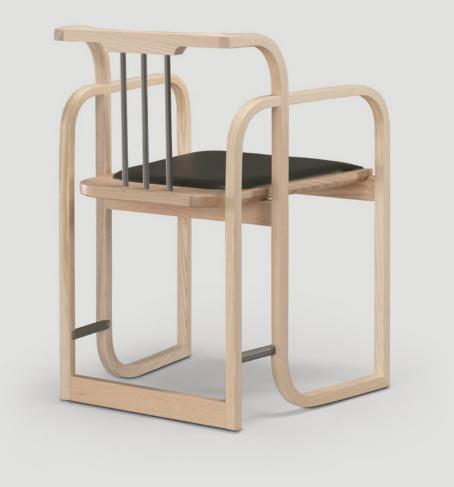

# project spotlight: private residence, paris

A stunning residential space, featuring a selection of signature Skram products. Shown here is our altai dining table and benches in walnut with matte black steel, as well as L01 armchairs in rift white oak, ebonized.