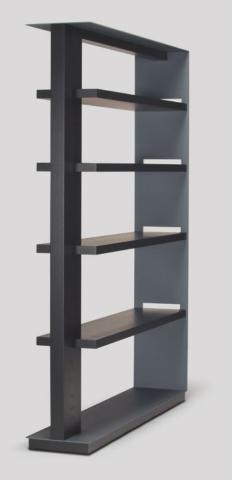

## lineground

Skram's Lineground Collection is a grouping of solid timber seating, tables and storage products for residential and luxury hospitality settings.

Refined and restrained, Lineground is a visual exploration of balance, proportion, and negative space—visually striking and functionally-tuned.