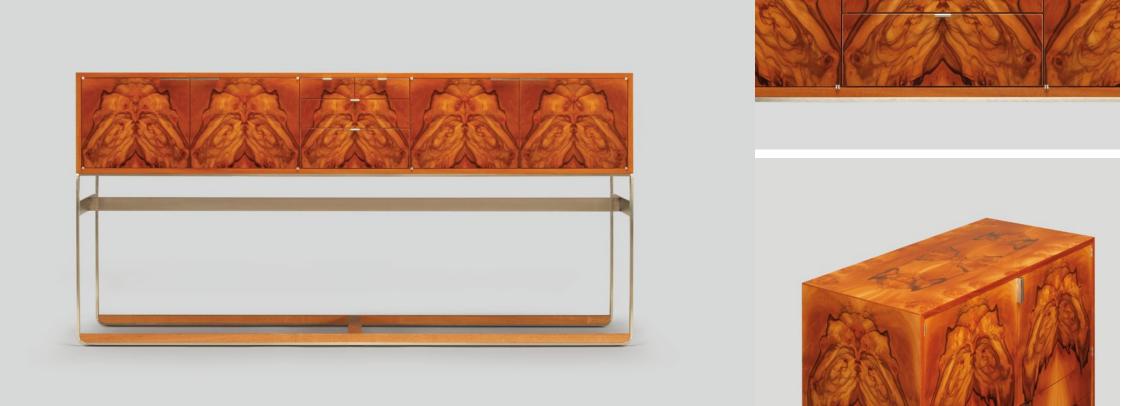

## altai

Merging advanced machining technologies and traditional joinery, Altai embodies Skram's model of manufacturing, which emphasizes heirloom quality at scale.

Muscular proportions with a delicate yet substantial presence—the Altai family includes seating, tables, and open storage, all customizable to suit. A variety of standard and custom timber and metal options are available. Altai furniture is suited for a range of public and private spaces.

A05

A12

A01/A02