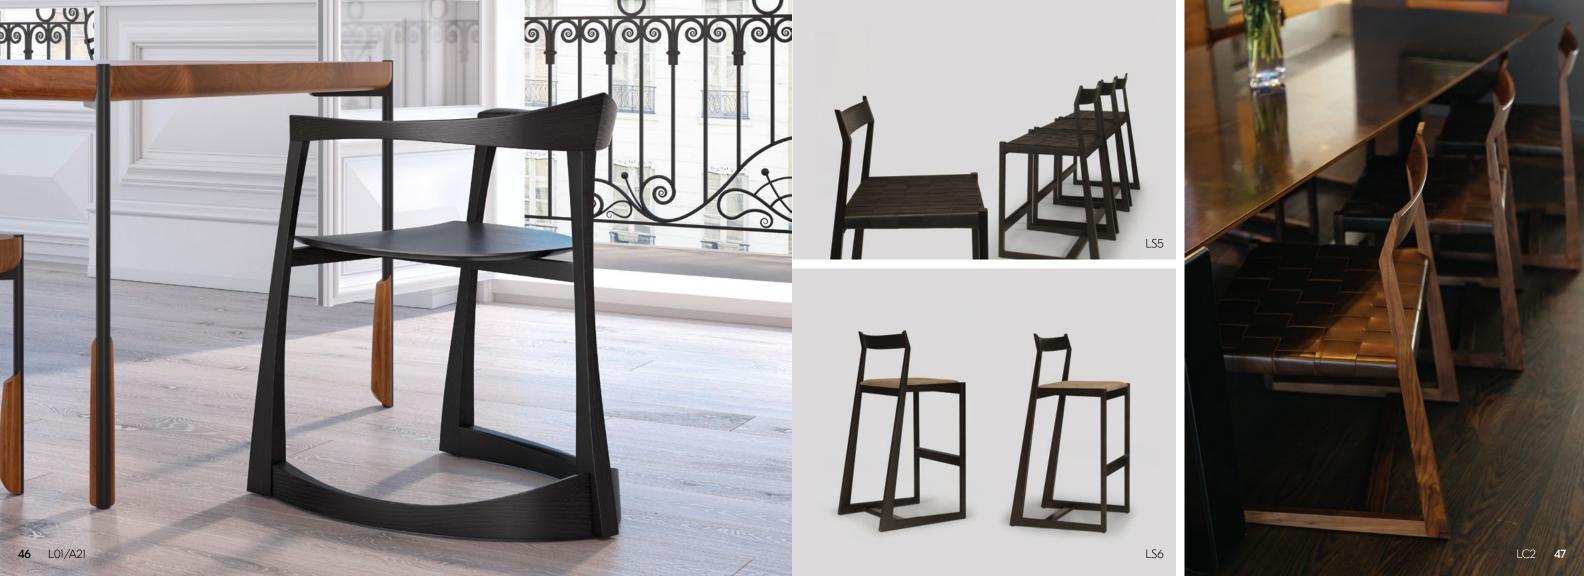

# project spotlight: private residence, paris

A stunning residential space, featuring a selection of signature Skram products. Shown here is our altai dining table and benches in walnut with matte black steel, as well as L01 armchairs in rift white oak, ebonized.