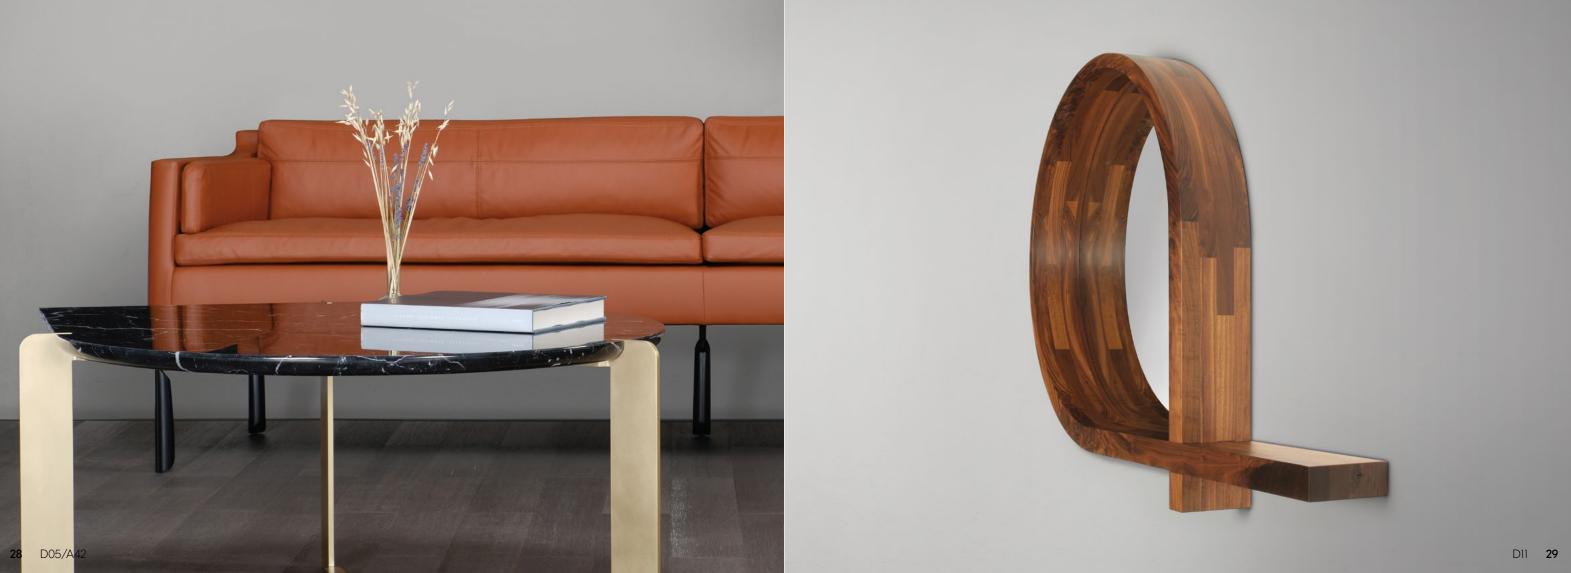

## drop

Drop Series furniture is a focused geometric exploration of the drop shape. Drop designs are expressed in varied materials and adapted to an array of uses, but all are bound by the use of simple but compelling geometric relationships.