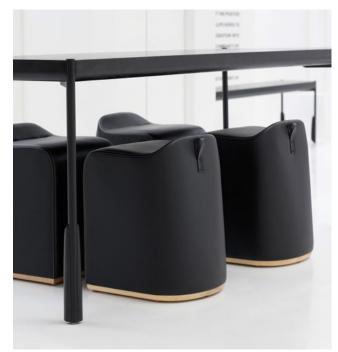

project spotlight: norma kamali, nyc

Skram collaborated with fashion designer Norma Kamali for her new brand Normalife. Altai collection tables and benches and saddlestools are featured in the bold re-design of the brand's nyc headquarters.