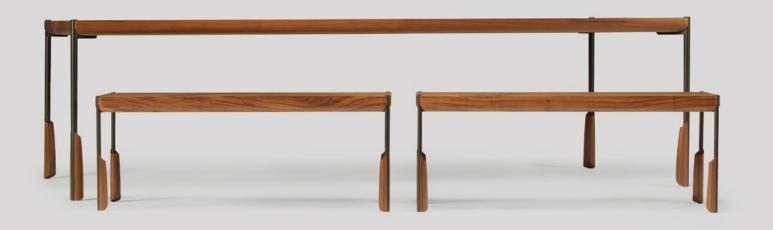

# project spotlight: private residence, paris

A stunning residential space, featuring a selection of signature Skram products. Shown here is our altai dining table and benches in walnut with matte black steel, as well as L01 armchairs in rift white oak, ebonized.

project spotlight: norma kamali, nyc

Skram collaborated with fashion designer Norma Kamali for her new brand Normalife. Altai collection tables and benches and saddlestools are featured in the bold re-design of the brand's nyc headquarters.