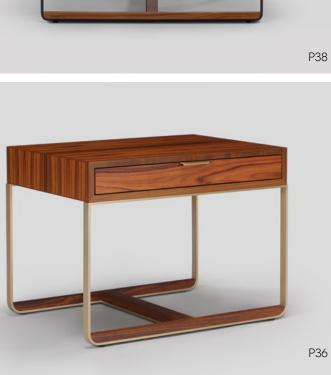

, and Scallop—are added to existing Skram cork-centric objects like the Corkdrop and Corkbowl to form the Bolota line. Like most Skram products, the new work is suitable for residential or premium contract applications.









## drop

Drop Series furniture is a focused geometric exploration of the drop shape. Drop designs are expressed in varied materials and adapted to an array of uses, but all are bound by the use of simple but compelling geometric relationships.















## piedmont

Piedmont consists of seating, tables, and storage options unified in their negotiation of line and their juxtaposition of lightness and weight. Elegant but substantial, Piedmont products embody the utilitarian grace that distinguishes Skram furniture.











P33 **35** 







P34 **39** 













## lineground

Skram's Lineground Collection is a grouping of solid timber seating, tables and storage products for residential and luxury hospitality settings.

Refined and restrained, Lineground is a visual exploration of balance, proportion, and negative space—visually striking and functionally-tuned.















power - data options available



L68/LB1 49



power - data options available 







LO3 51

















**56** L26

independents





















#### wishbone

desks, and storage options use





power - data options available





















































CB **85** 

#### services & capabilities

Skram offers a range of services tailored to a clientele who value the company's commitment to producing objects that are innovative in d