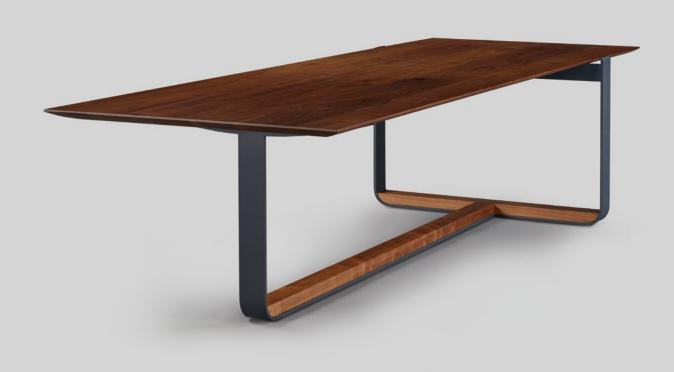

## altai

Merging advanced machining technologies and traditional joinery, Altai embodies Skram's model of manufacturing, which emphasizes heirloom quality at scale.

Muscular proportions with a delicate yet substantial presence—the Altai family includes seating, tables, and open storage, all customizable to suit. A variety of standard and custom timber and metal options are available. Altai furniture is suited for a range of public and private spaces.

A05

A12

A01/A02