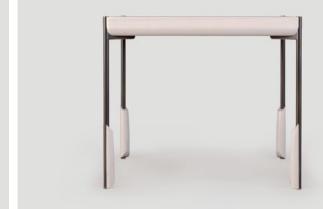

## lineground

Skram's Lineground Collection is a grouping of solid timber seating, tables and storage products for residential and luxury hospitality settings.

Refined and restrained, Lineground is a visual exploration of balance, proportion, and negative space—visually striking and functionally-tuned.

power - data options available

L68/LB1 49

power - data options available 

LO3 51

**56** L26

independents