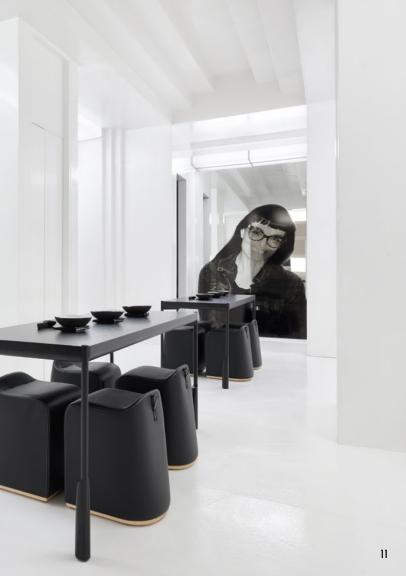

project spotlight: norma kamali, nyc

Skram collaborated with fashion designer Norma Kamali for her new brand Normalife. Altai collection tables and benches and saddlestools are featured in the bold re-design of the brand's nyc headquarters.