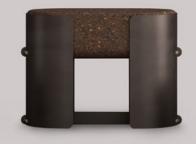

#### bolota

BOLOTA is a limited series of seating and tables using highdensity cork with blackened aluminum, timber, and bronze detailing. A trio of new designs—Capture, Quad, and Scallop—are added to existing Skram cork-centric objects like the Corkdrop and Corkbowl to form the Bolota line. Like most Skram products, the new work is suitable for residential or premium contract applications.