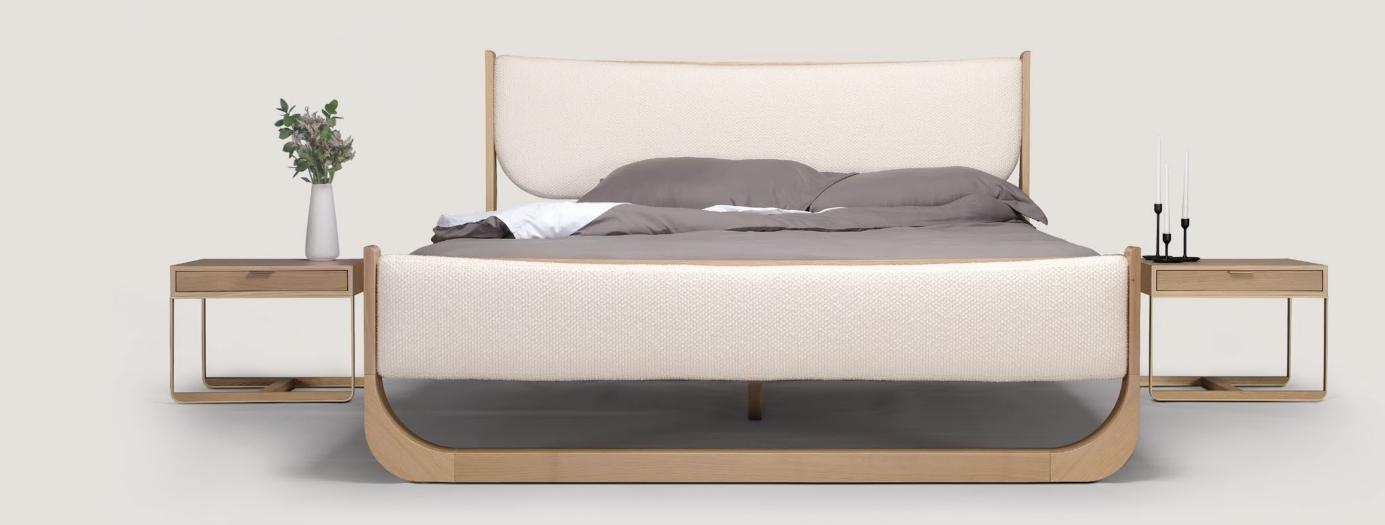

## lineground

Skram's Lineground Collection is a grouping of solid timber seating, tables and storage products for residential and luxury hospitality settings.

Refined and restrained, Lineground is a visual exploration of balance, proportion, and negative space—visually striking and functionally-tuned.

power - data options available

L68/LB1 49

power - data options available 

LO3 51

**56** L26

independents