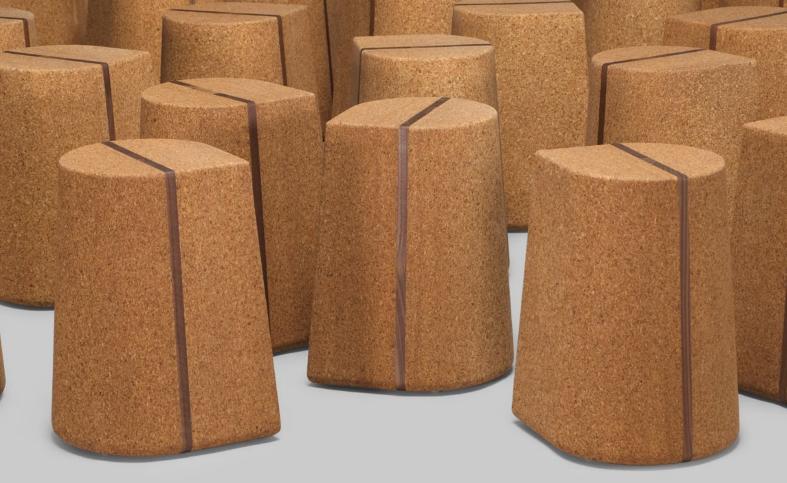

#### bolota

BOLOTA is a limited series of seating and tables using highdensity cork with blackened aluminum, timber, and bronze detailing. A trio of new designs—Capture, Quad, and Scallop—are added to existing Skram cork-centric objects like the Corkdrop and Corkbowl to form the Bolota line. Like most Skram products, the new work is suitable for residential or premium contract applications.