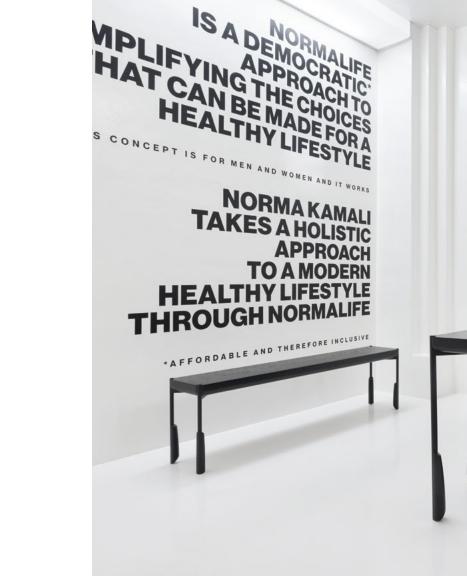

project spotlight: norma kamali, nyc

Skram collaborated with fashion designer Norma Kamali for her new brand Normalife. Altai collection tables and benches and saddlestools are featured in the bold re-design of the brand's nyc headquarters.