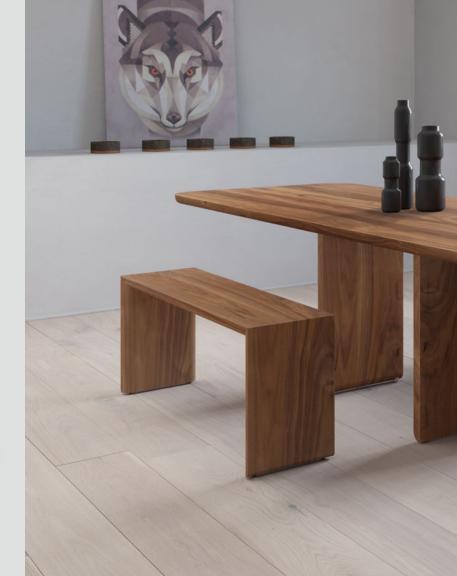

# project spotlight: private residence, paris

A stunning residential space, featuring a selection of signature Skram products. Shown here is our altai dining table and benches in walnut with matte black steel, as well as L01 armchairs in rift white oak, ebonized.

project spotlight: norma kamali, nyc

Skram collaborated with fashion designer Norma Kamali for her new brand Normalife. Altai collection tables and benches and saddlestools are featured in the bold re-design of the brand's nyc headquarters.