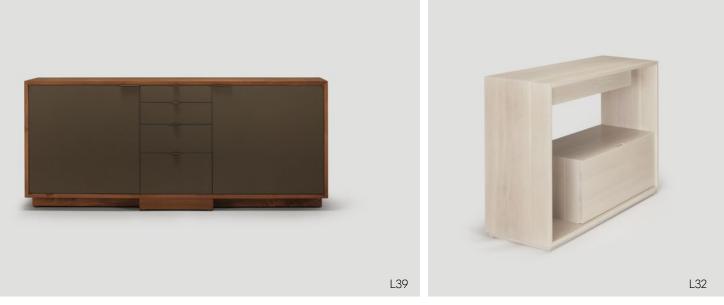

simple but compelling geometric relationships.















## piedmont

Piedmont consists of seating, tables, and storage options unified in their negotiation of line and their juxtaposition of lightness and weight. Elegant but substantial, Piedmont products embody the utilitarian grace that distinguishes Skram furniture.











P33 **35** 







P34 **39** 













## lineground

Skram's Lineground Collection is a grouping of solid timber seating, tables and storage products for residential and luxury hospitality settings.

Refined and restrained, Lineground is a visual exploration of balance, proportion, and negative space—visually striking and functionally-tuned.















power - data options available



L68/LB1 49



power - data options available 







LO3 51

















**56** L26

independents





















#### wishbone

desks, and storage options use





power - data options available





















































CB **85** 

#### services & capabilities

Skram offers a range of services tailored to a clientele who value the company's commitment to producing objects that are innovative in design, visually restrained, and uncompromising in their quality. In addition to the sales of standard products at standard lead times, the company offers the following services to customers seeking either customization or requiring accelerated turnaround times.

**QUICKSHIP**--Responding to the needs of customers for whom timing is paramount, Skram maintains limited inventory of select items. In stock items ship within 10