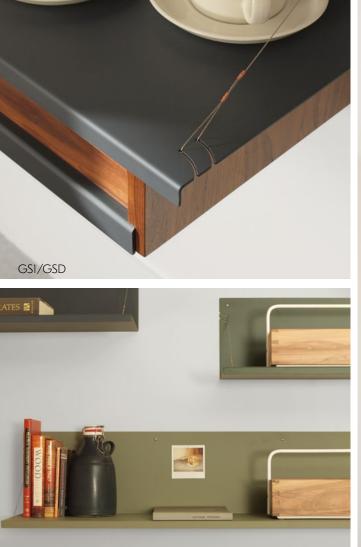

## lineground

Skram's Lineground Collection is a grouping of solid timber seating, tables and storage products for residential and luxury hospitality settings.

Refined and restrained, Lineground is a visual exploration of balance, proportion, and negative space—visually striking and functionally-tuned.

power - data options available

L68/LB1 49

power - data options available 

LO3 51

**56** L26

independents