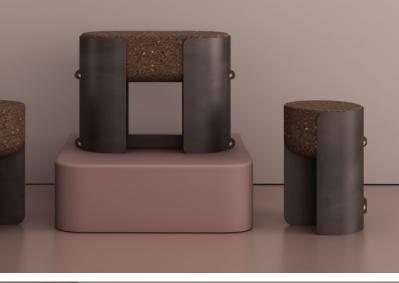

#### bolota

BOLOTA is a limited series of seating and tables using highdensity cork with blackened aluminum, timber, and bronze detailing. A trio of new designs—Capture, Quad, and Scallop—are added to existing Skram cork-centric objects like the Corkdrop and Corkbowl to form the Bolota line. Like most Skram products, the new work is suitable for residential or premium contract applications.