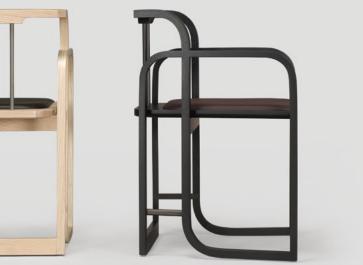

## piedmont

Piedmont consists of seating, tables, and storage options unified in their negotiation of line and their juxtaposition of lightness and weight. Elegant but substantial, Piedmont products embody the utilitarian grace that distinguishes Skram furniture.