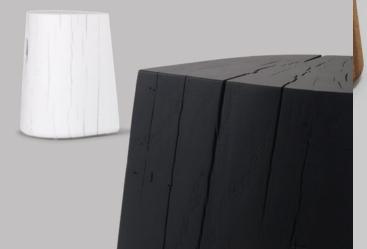

## drop

Drop Series furniture is a focused geometric exploration of the drop shape. Drop designs are expressed in varied materials and adapted to an array of uses, but all are bound by the use of simple but compelling geometric relationships.