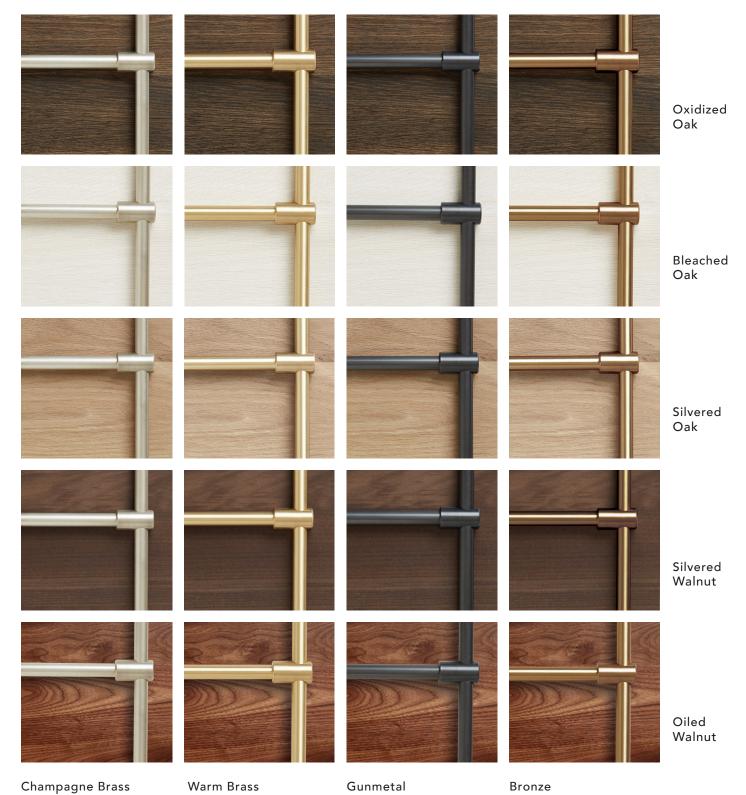

## MATERIALS + FINISHES

Each Collector's Shelving System is fabricated in-house from solid materials and hand-applied artisan finishes. This grid shows our standard metal and wood finish combinations . . . but don't worry, we are more than happy to collaborate with you to find the perfect finishes for your space.