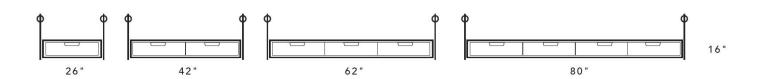

# KNIFE EDGE CONSOLE

HARDWARE OPTIONS SHOWN: Bronze | Warm Brass | Champagne Brass

WOOD OPTIONS SHOWN: Bleached Oak | Oxidized Oak

Dimensions show standard overall widths for 1-4 drawer configurations