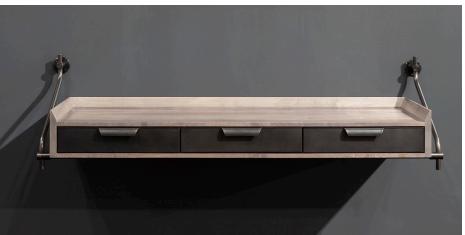

# KNIFE EDGE CONSOLE

HARDWARE OPTIONS SHOWN: Bronze | Warm Brass | Champagne Brass

WOOD OPTIONS SHOWN: Bleached Oak | Oxidized Oak

Dimensions show standard overall widths for 1-4 drawer configurations