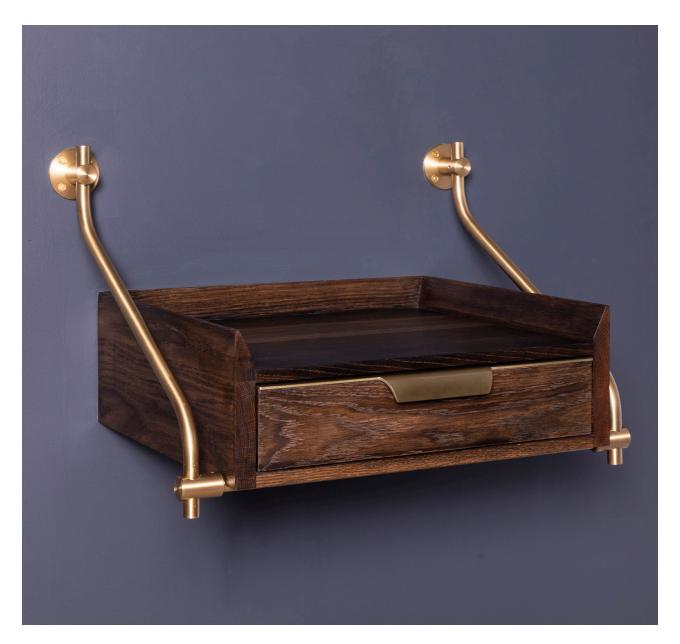

### THE COLLECTOR'S SERIES

1 DRAWER KNIFE EDGE CONSOLE HARDWARE: Warm Brass
WOOD SHOWN: Oxidized Oak

SIZE OF CONSOLE: 20"W x 7"H x 18"D | SIZE WITH MOUNT: 26"W x 16"H x 18"D

options continued on next page