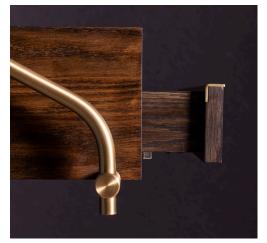

## MATERIALS + FINISHES

Each Collector's Shelving System is fabricated in-house from solid materials and hand-applied artisan finishes. This grid shows our standard metal and wood finish combinations . . . but don't worry, we are more than happy to collaborate with you to find the perfect finishes for your space.