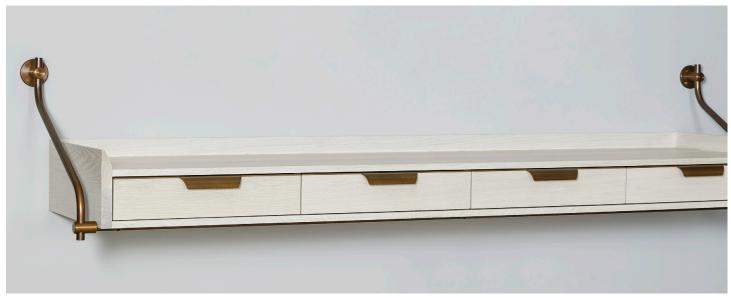

# KNIFE EDGE CONSOLE

HARDWARE OPTIONS SHOWN: Bronze | Warm Brass | Champagne Brass

WOOD OPTIONS SHOWN: Bleached Oak | Oxidized Oak

Dimensions show standard overall widths for 1-4 drawer configurations