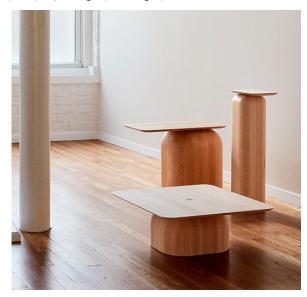

Left to Right: April Middle (left), April Low (front), April High (back right)

The tables in the collection are made of different wood species: birch, ash and oak. They are a natural combination together, but also bring out the different characteristics of the wood material and the contrasting forms of the products.

#### Available Sizes:

- April High Table (Birch): 9.8" W x 5.9" D x 23.6" H
- April Low Table (Ash): 23.6" W x 19.6" D x 7.8" H
- April Middle Table (Oak): 19.6" W x 11.8" D x 15.7" H