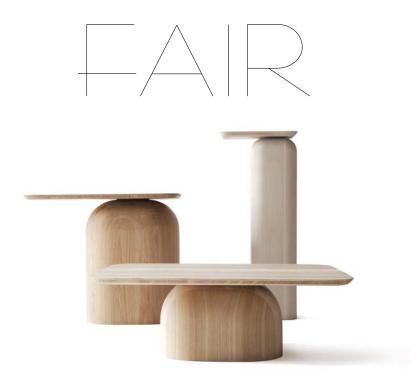

Left to Right: April Middle (left), April Low (front), April High (back right)

#### 12 DESIGNS FOR NATURE

The April table set was designed by Swiss designer Alfredo Häberli in 2012. The massive wooden base is harmoniously combined with the table top by traditional wooden joinery.

The tables in the collection are made of different wood species: birch, ash and oak. They are a natural combination together, but also bring out the different characteristics of the wood material and the contrasting forms of the products.

#### Available Sizes:

- April High Table (Birch): 9.8" W x 5.9" D x 23.6" H
- April Low Table (Ash): 23.6" W x 19.6" D x 7.8" H
- April Middle Table (Oak): 19.6" W x 11.8" D x 15.7" H