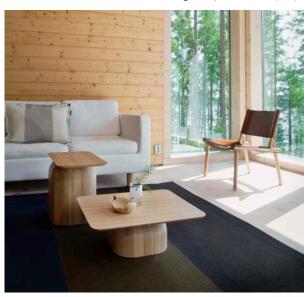

Left to Right: April Middle (left), April Low (front), April High (back right)

The tables in the collection are made of different wood species: birch, ash and oak. They are a natural combination together, but also bring out the different characteristics of the wood material and the contrasting forms of the products.

#### Available Sizes:

- April High Table (Birch): 9.8" W x 5.9" D x 23.6" H
- April Low Table (Ash): 23.6" W x 19.6" D x 7.8" H
- April Middle Table (Oak): 19.6" W x 11.8" D x 15.7" H