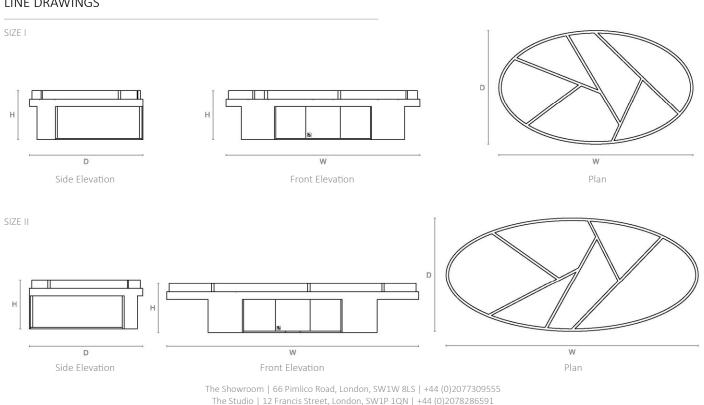

## LINE DRAWINGS

WALNUT TOP

www.fbc-london.com | info@fbc-london.com

### DIMENSIONS

390mm H x 1540mm W x 900mm D 15.35in H x 60.63in W x 35.43in D

#### SIZE II

390mm H x 2000mm W x 900mm D 15.35in H x 78.74in W x 35.43in D