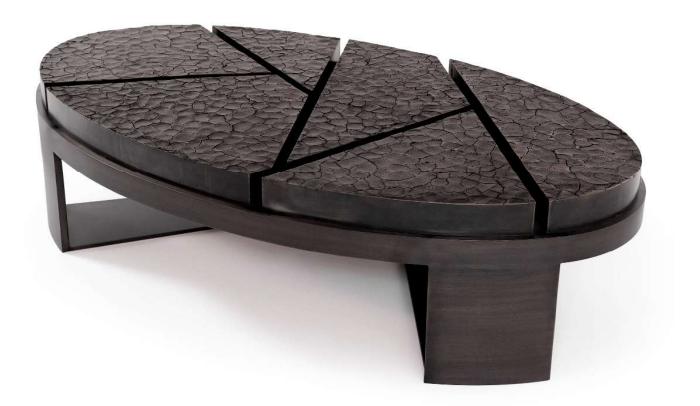

# AURORA COFFEE TABLE

Featuring Cracked Earth, one of our specialist finishes. Its deeply textural nature is reminiscent of the dried out and fissured earth Fiona was inspired by during a safari trip in South Africa. The textured segmented top is complimented by the strong, metal geometric base.