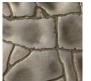

# AURORA COFFEE TABLE



Featuring Cracked Earth, one of our specialist finishes. Its deeply textural nature is reminiscent of the dried out and fissured earth Fiona was inspired by during a safari trip in South Africa. The textured segmented top is complimented by the strong, metal geometric base.



# ONDON

# AURORA COFFEE TABLE VARIATIONS

## VARIATION I





**BRONZE CRACKED BRONZE FINISH** EARTH TOP BASE

## VARIATION III





GOLD CRACKED EARTH TOP

**BRONZE FINISH** BASE

## VARIATION V



**BRASS FINISH** 

BASE

# VARIATION II



PEWTER CRACKED EARTH TOP



BASE

# VARIATION IV



MID-BROWN OAK TOP

**BRASS FINISH** BASE

ALTERNATIVE FINISH COMBINATIONS AVAILABLE, SEE FBC LONDON FINISHES LOOKBOOK FOR REFERENCE OR CONTACT FBC LONDON TO SPECIFY BESPOKE FINISHES FOR YOUR ORDER. (BESPOKE DESIGN FEE CHARGES MAY BE APPLICABLE)

### DIMENSIONS

390mm H x 1540mm W x 900mm D 15.35in H x 60.63in W x 35.43in D

#### SIZE II

390mm H x 2000mm W x 900mm D 15.35in H x 78.74in W x 35.43in D

#### LEAD TIME & SHIPPING

12 - 14 weeks + shipping. Shipping costs quoted upon confirmation of delivery address.

#### NOTES

This piece can be tailor made to bespoke sizes and finishes, please enquire for further details.

#### FINISHES VARIATIONS

FBC London products are fabricated to the highest quality. The majority of finishes are mad