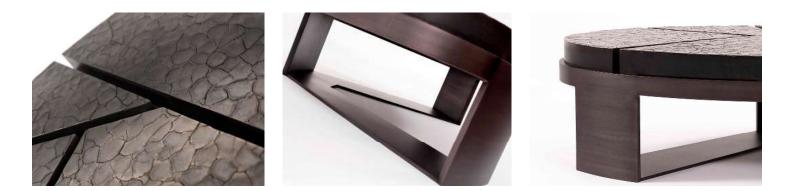

# AURORA COFFEE TABLE

Featuring Cracked Earth, one of our specialist finishes. Its deeply textural nature is reminiscent of the dried out and fissured earth Fiona was inspired by during a safari trip in South Africa. The textured segmented top is complimented by the strong, metal geometric base.