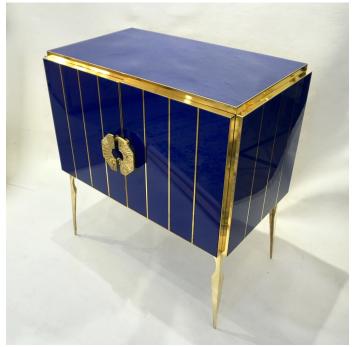

## Contemporary Italian Custom Art Deco Style Royal Blue Glass Modern Cabinet /Bar

881P

\$6,990.00

/ item

This item is customizable in size, glass colors and finishes. Please use the Contact Us button with your requirements.

Bespoke customizable modern cabinet entirely handcrafted in Italy with elegant Art Deco style, the surround decorated with art glass in a striking brilliant navy blue color, striped with brass inserts, raised on sexy shaped stiletto legs, with a unique handle individually hand made in cast brass. High quality of execution with great attention to details: rosewood interior, here fitted as a dry bar with a curved glass shelf to accommodate bottles, the whole body and doors exquisitely edged with brass profiles.

A versatile and functional design that can be personalized in colors, finishes and sizes, as a sideboard, credenza, nightstands, console...

Height of blue body: 19.3 inches.

DIMENSIONS: H 33.75 in. x W 31.50 in. x D 17.75 in.