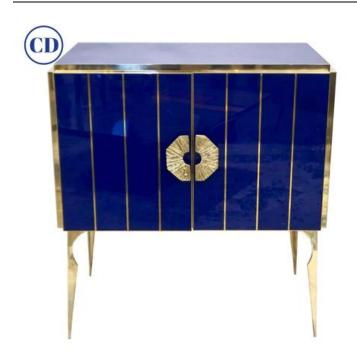

## Contemporary Italian Custom Art Deco Style Royal Blue Glass Modern Cabinet /Bar

881P

\$6,990.00

/ item

This item is customizable in size, glass colors and finishes. Please use the Contact Us button with your requirements.

Bespoke customizable modern cabinet entirely handcrafted in Italy with elegant Art Deco style, the surround decorated with art glass in a striking brilliant navy blue color, striped with brass inserts, raised on sexy shaped stiletto legs, with a unique handle individually hand made in cast brass. High quality of execution with great attention to details: rosewood interior, here fitted as a dry bar with a curved glass shelf to accommodate bottles, the whole body and doors exquisitely edged with brass profiles.

A versatile and functional design that can be personalized in colors, finishes and sizes, as a sideboard, credenza, nightstands, console...

Height of blue body: 19.3 inches.

DIMENSIONS: H 33.75 in. x W 31.50 in. x D 17.75 in.