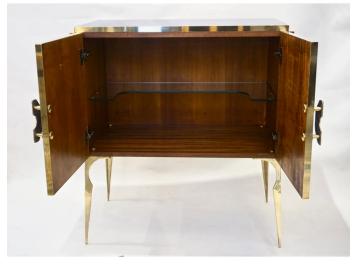

Bespoke customizable modern cabinet entirely handcrafted in Italy with elegant Art Deco style, the surround decorated with art glass in a striking brilliant navy blue color, striped with brass inserts, raised on sexy shaped stiletto legs, with a unique handle individually hand made in cast brass. High quality of execution with great attention to details: rosewood interior, here fitted as a dry bar with a curved glass shelf to accommodate bottles, the whole body and doors exquisitely edged with brass profiles.