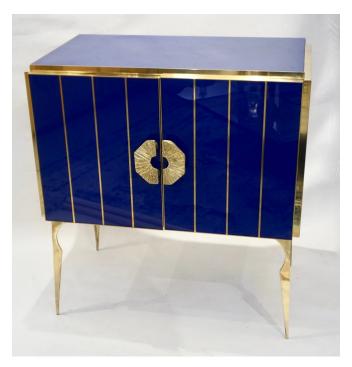

## Contemporary Italian Custom Art Deco Style Royal Blue Glass Modern Cabinet /Bar

881P

\$6,990.00

/ item

This item is customizable in size, glass colors and finishes. Please use the Contact Us button with your requirements.

Bespoke customizable modern cabinet entirely handcrafted in Italy with elegant Art Deco style, the surround decorated with art glass in a striking brilliant navy blue color, striped with brass inserts, raised on sexy shaped stiletto legs, with a unique handle individually hand made in cast brass. High quality of execution with great attention to details: rosewood interior, here fitted as a dry bar with a curved glass shelf to accommodate bottles, the whole body and doors exquisitely edged with brass profiles.

A versatile and functional design that can be personalized in colors, finishes and sizes, as a sideboard, credenza, nightstands, console...

Height of blue body: 19.3 inches.

DIMENSIONS: H 33.75 in. x W 31.50 in. x D 17.75 in.