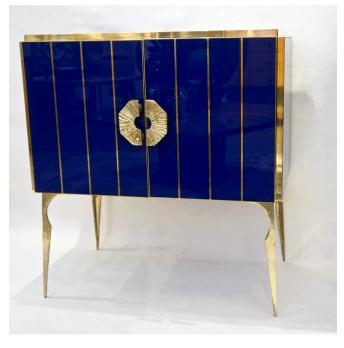

## Contemporary Italian Custom Art Deco Style Royal Blue Glass Modern Cabinet /Bar

881P

\$6,990.00

/ item

This item is customizable in size, glass colors and finishes. Please use the Contact Us button with your requirements.

Bespoke customizable modern cabinet entirely handcrafted in Italy with elegant Art Deco style, the surround decorated with art glass in a striking brilliant navy blue color, striped with brass inserts, raised on sexy shaped stiletto legs, with a unique handle individually hand made in cast brass. High quality of execution with great attention to details: rosewood interior, here fitted as a dry bar with a curved glass shelf to accommodate bottles, the whole body and doors exquisitely edged with brass profiles.

A versatile and functional design that can be personalized in colors, finishes and sizes, as a sideboard, credenza, nightstands, console...

Height of blue body: 19.3 inches.

DIMENSIONS: H 33.75 in. x W 31.50 in. x D 17.75 in.