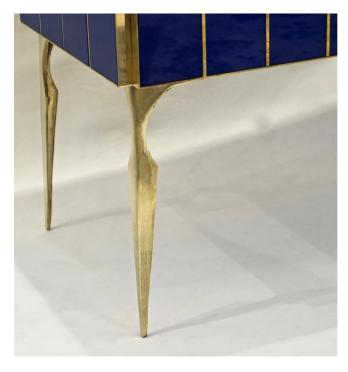

Bespoke customizable modern cabinet entirely handcrafted in Italy with elegant Art Deco style, the surround decorated with art glass in a striking brilliant navy blue color, striped with brass inserts, raised on sexy shaped stiletto legs, with a unique handle individually hand made in cast brass. High quality of execution with great attention to details: rosewood interior, here fitted as a dry bar with a curved glass shelf to accommodate bottles, the whole body and doors exquisitely edged with brass profiles.