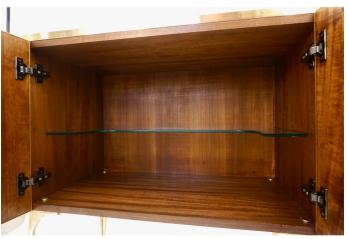

Bespoke customizable modern cabinet entirely handcrafted in Italy with elegant Art Deco style, the surround decorated with art glass in a striking brilliant navy blue color, striped with brass inserts, raised on sexy shaped stiletto legs, with a unique handle individually hand made in cast brass. High quality of execution with great attention to details: rosewood interior, here fitted as a dry bar with a curved glass shelf to accommodate bottles, the whole body and doors exquisitely edged with brass profiles.