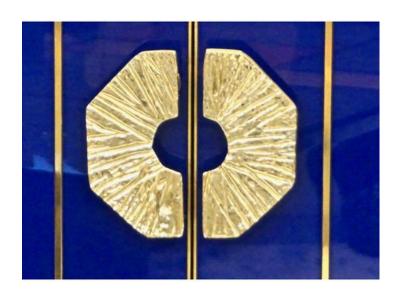

Bespoke customizable modern cabinet entirely handcrafted in Italy with elegant Art Deco style, the surround decorated with art glass in a striking brilliant navy blue color, striped with brass inserts, raised on sexy shaped stiletto legs, with a unique handle individually hand made in cast brass. High quality of execution with great attention to details: rosewood interior, here fitted as a dry bar with a curved glass shelf to accommodate bottles, the whole body and doors exquisitely edged with brass profiles.