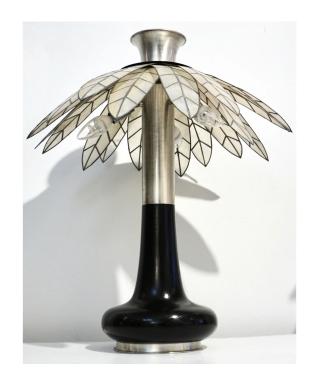

## 1975 Banci Italian Art Deco Pair of Mother of Pearl & Black Ebonized Palm Lamps 779PB

## \$5,600.00

/ pair

These exclusive vintage Mid-Century Modern table lamps are entirely handcrafted, a limited creation by Banci – Firenze, in Art Deco style with a modern Minimalist organic design, the handmade leaded mother of pearl shades in the shape of a palm tree are raised on a hand carved black ebonized oak stem, the top decorated in satin brushed steel with a high quality imposing finial. On a turned round steel base. Banci is a 120-year-old Italian Company, always distinguished for its pursuit of innovation in the lighting field, for its use of precious and refined materials and its studies of shapes inspired from nature, geometry, and architecture. Size: Diameter of base 9.5 inches. Fitted with 3 candelabra sockets.

DIMENSIONS: H 26 in. x Dm 22 in.

H 66.04 cm x Dm 55.88 cm

CREATOR: Banci Firenze

OF THE

1975

PERIOD:

RIOD:

CONDITION: Wear consistent with age and use