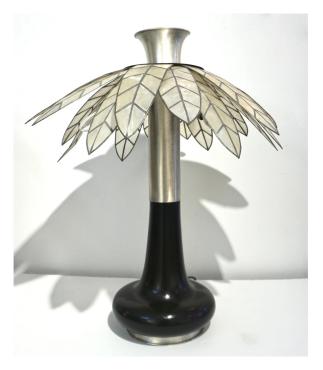

## 1975 Banci Italian Art Deco Pair of Mother of Pearl & Black Ebonized Palm Lamps 779PB

## \$5,600.00

/ pair

These exclusive vintage Mid-Century Modern table lamps are entirely handcrafted, a limited creation by Banci – Firenze, in Art Deco style with a modern Minimalist organic design, the handmade leaded mother of pearl shades in the shape of a palm tree are raised on a hand carved black ebonized oak stem, the top decorated in satin brushed steel with a high quality imposing finial. On a turned round steel base. Banci is a 120-year-old Italian Company, always distinguished for its pursuit of innovation in the lighting field, for its use of precious and refined materials and its studies of shapes inspired from nature, geometry, and architecture. Size: Diameter of base 9.5 inches. Fitted with 3 candelabra sockets.