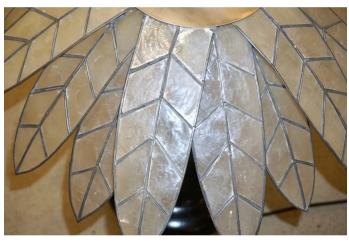

## \$5,600.00

/ pair

These exclusive vintage Mid-Century Modern table lamps are entirely handcrafted, a limited creation by Banci – Firenze, in Art Deco style with a modern Minimalist organic design, the handmade leaded mother of pearl shades in the shape of a palm tree are raised on a hand carved black ebonized oak stem, the top decorated in satin brushed steel with a high quality imposing finial. On a turned round steel base. Banci is a 120-year-old Italian Company, always distinguished for its pursuit of innovation in the lighting field, for its use of precious and refined materials and its studies of shapes inspired from nature, geometry, and architecture. Size: Diameter of base 9.5 inches. Fitted with 3 candelabra sockets.