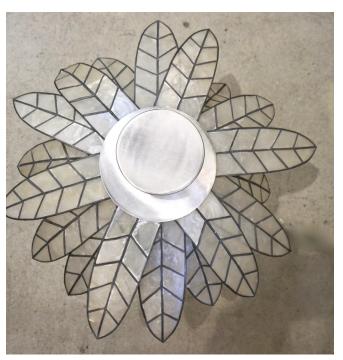

## \$5,600.00

/ pair

These exclusive vintage Mid-Century Modern table lamps are entirely handcrafted, a limited creation by Banci – Firenze, in Art Deco style with a modern Minimalist organic design, the handmade leaded mother of pearl shades in the shape of a palm tree are raised on a hand carved black ebonized oak stem, the top decorated in satin brushed steel with a high quality imposing finial. On a turned round steel base. Banci is a 120-year-old Italian Company, always distinguished for its pursuit of innovation in the lighting field, for its use of precious and refined materials and its studies of shapes inspired from nature, geometry, and architecture. Size: Diameter of base 9.5 inches. Fitted with 3 candelabra sockets.