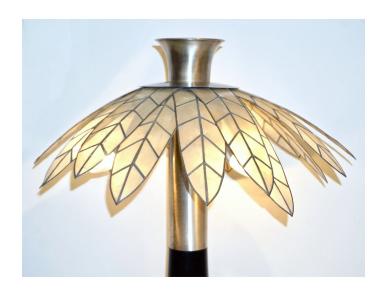

## 1975 Banci Italian Art Deco Pair of Mother of Pearl & Black Ebonized Palm Lamps 779PB

## \$5,600.00

/ pair

These exclusive vintage Mid-Century Modern table lamps are entirely handcrafted, a limited creation by Banci – Firenze, in Art Deco style with a modern Minimalist organic design, the handmade leaded mother of pearl shades in the shape of a palm tree are raised on a hand carved black ebonized oak stem, the top decorated in satin brushed steel with a high quality imposing finial. On a turned round steel base. Banci is a 120-year-old Italian Company, always distinguished for its pursuit of innovation in the lighting field, for its use of precious and refined materials and its studies of shapes inspired from nature, geometry, and architecture. Size: Diameter of base 9.5 inches. Fitted with 3 candelabra sockets.