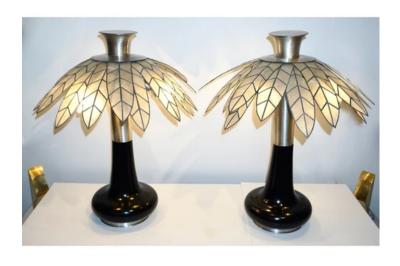

## 1975 Banci Italian Art Deco Pair of Mother of Pearl & Black Ebonized Palm Lamps 779PB

## \$5,600.00

/ pair

These exclusive vintage Mid-Century Modern table lamps are entirely handcrafted, a limited creation by Banci – Firenze, in Art Deco style with a modern Minimalist organic design, the handmade leaded mother of pearl shades in the shape of a palm tree are raised on a hand carved black ebonized oak stem, the top decorated in satin brushed steel with a high quality imposing finial. On a turned round steel base. Banci is a 120-year-old Italian Company, always distinguished for its pursuit of innovation in the lighting field, for its use of precious and refined materials and its studies of shapes inspired from nature, geometry, and architecture. Size: Diameter of base 9.5 inches. Fitted with 3 candelabra sockets.