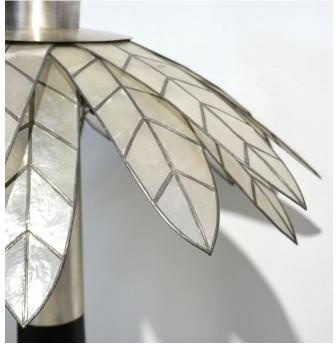

## \$5,600.00

/ pair

These exclusive vintage Mid-Century Modern table lamps are entirely handcrafted, a limited creation by Banci – Firenze, in Art Deco style with a modern Minimalist organic design, the handmade leaded mother of pearl shades in the shape of a palm tree are raised on a hand carved black ebonized oak stem, the top decorated in satin brushed steel with a high quality imposing finial. On a turned round steel base. Banci is a 120-year-old Italian Company, always distinguished for its pursuit of innovation in the lighting field, for its use of precious and refined materials and its studies of shapes inspired from nature, geometry, and architecture. Size: Diameter of base 9.5 inches. Fitted with 3 candelabra sockets.