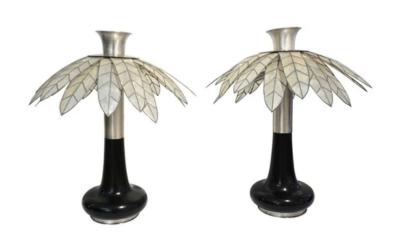

## 1975 Banci Italian Art Deco Pair of Mother of Pearl & Black Ebonized Palm Lamps 779PB

## \$5,600.00

/ pair

These exclusive vintage Mid-Century Modern table lamps are entirely handcrafted, a limited creation by Banci – Firenze, in Art Deco style with a modern Minimalist organic design, the handmade leaded mother of pearl shades in the shape of a palm tree are raised on a hand carved black ebonized oak stem, the top decorated in satin brushed steel with a high quality imposing finial. On a turned round steel base. Banci is a 120-year-old Italian Company, always distinguished for its pursuit of innovation in the lighting field, for its use of precious and refined materials and its studies of shapes inspired from nature, geometry, and architecture. Size: Diameter of base 9.5 inches. Fitted with 3 candelabra sockets.