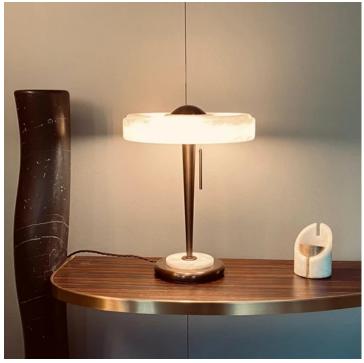

## Bespoke Art Deco Design Italian White Alabaster & Bronze Color Round Table Lamp

MLL1

\$2,850.00

/ item

This item is customizable in stones and finishes. Please use the Contact Us button with your requirements.

Cosulich Interiors in collaboration with Matlight: An Art Deco style organic table or desk lamp with a retro aesthetic, handcrafted in limited series of 10 pieces in Italy. The aerodynamic flat design shade, raised on an elegant bronze finish conical stem, is in alabaster that highlights a play of transparencies, stressing the veining of this material. The pull chain switch recalls the vintage style. The combination of warm colors and precious materials, like the alabaster and the bronze metal structure, makes this lamp a very unique and sophisticated functional object. Customizable with options for stones and finishes.

DIMENSIONS: H 17.3 in. x 12.6 In. Dm

44 cm H x 32 cm Dm

CREATOR: Matlight Milano

OF THE

Contemporary

PERIOD: CONDITION: New

AVAILABILITY: 7-8 weeks

Shipping and Returns policy at cosulichinteriors.com.