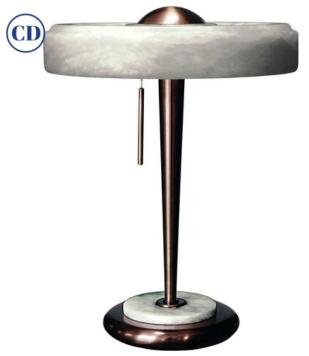

## Bespoke Art Deco Design Italian White Alabaster & Bronze Color Round Table Lamp

MLL1

\$2,850.00

/ item

This item is customizable in stones and finishes. Please use the Contact Us button with your requirements.

Cosulich Interiors in collaboration with Matlight: An Art Deco style organic table or desk lamp with a retro aesthetic, handcrafted in limited series of 10 pieces in Italy. The aerodynamic flat design shade, raised on an elegant bronze finish conical stem, is in alabaster that highlights a play of transparencies, stressing the veining of this material. The pull chain switch recalls the vintage style. The combination of warm colors and precious materials, like the alabaster and the bronze metal structure, makes this lamp a very unique and sophisticated functional object. Customizable with options for stones and finishes.

DIMENSIONS: H 17.3 in. x 12.6 In. Dm

44 cm H x 32 cm Dm

CREATOR: Matlight Milano

OF THE

Contemporary

PERIOD: CONDITION: New

AVAILABILITY: 7-8 weeks

Shipping and Returns policy at cosulichinteriors.com.