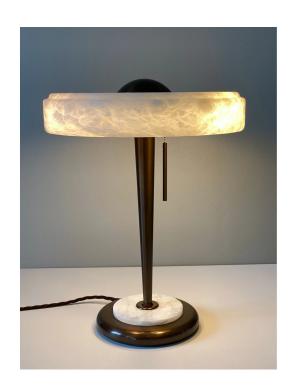

## Bespoke Art Deco Design Italian White Alabaster & Bronze Color Round Table Lamp

MLL1

\$2,850.00

/ item

This item is customizable in stones and finishes. Please use the Contact Us button with your requirements.

Cosulich Interiors in collaboration with Matlight: An Art Deco style organic table or desk lamp with a retro aesthetic, handcrafted in limited series of 10 pieces in Italy. The aerodynamic flat design shade, raised on an elegant bronze finish conical stem, is in alabaster that highlights a play of transparencies, stressing the veining of this material. The pull chain switch recalls the vintage style. The combination of warm colors and precious materials, like the alabaster and the bronze metal structure, makes this lamp a very unique and sophisticated functional object. Customizable with options for stones and finishes.

DIMENSIONS: H 17.3 in. x 12.6 In. Dm

44 cm H x 32 cm Dm

CREATOR: Matlight Milano

OF THE

Contemporary

PERIOD: CONDITION: New

AVAILABILITY: 7-8 weeks

Shipping and Returns policy at cosulichinteriors.com.