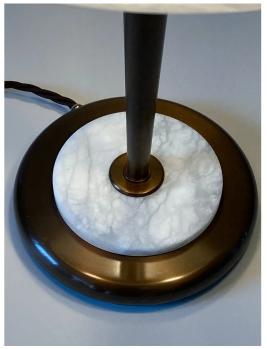

## Bespoke Art Deco Design Italian White Alabaster & Bronze Color Round Table Lamp

MLL1

\$2,850.00

/ item

This item is customizable in stones and finishes. Please use the Contact Us button with your requirements.

Cosulich Interiors in collaboration with Matlight: An Art Deco style organic table or desk lamp with a retro aesthetic, handcrafted in limited series of 10 pieces in Italy. The aerodynamic flat design shade, raised on an elegant bronze finish conical stem, is in alabaster that highlights a play of transparencies, stressing the veining of this material. The pull chain switch recalls the vintage style. The combination of warm colors and precious materials, like the alabaster and the bronze metal structure, makes this lamp a very unique and sophisticated functional object. Customizable with options for stones and finishes.

DIMENSIONS: H 17.3 in. x 12.6 In. Dm

44 cm H x 32 cm Dm

CREATOR: Matlight Milano

OF THE

Contemporary

PERIOD: CONDITION: New

AVAILABILITY: 7-8 weeks

Shipping and Returns policy at cosulichinteriors.com.