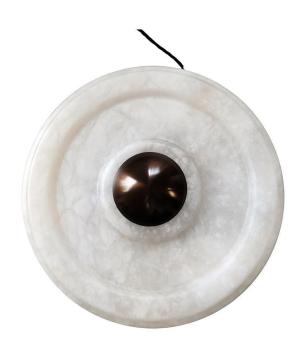

Cosulich Interiors in collaboration with Matlight: An Art Deco style organic table or desk lamp with a retro aesthetic, handcrafted in limited series of 10 pieces in Italy. The aerodynamic flat design shade, raised on an elegant bronze finish conical stem, is in alabaster that highlights a play of transparencies, stressing the veining of this material. The pull chain switch recalls the vintage style. The combination of warm colors and precious materials, like the alabaster and the bronze metal structure, makes this lamp a very unique and sophisticated functional object. Customizable with options for stones and finishes.