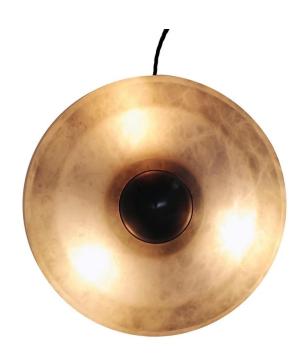

## Bespoke Art Deco Design Italian White Alabaster & Bronze Color Round Table Lamp

MLL1

\$2,850.00

/ item

This item is customizable in stones and finishes. Please use the Contact Us button with your requirements.

Cosulich Interiors in collaboration with Matlight: An Art Deco style organic table or desk lamp with a retro aesthetic, handcrafted in limited series of 10 pieces in Italy. The aerodynamic flat design shade, raised on an elegant bronze finish conical stem, is in alabaster that highlights a play of transparencies, stressing the veining of this material. The pull chain switch recalls the vintage style. The combination of warm colors and precious materials, like the alabaster and the bronze metal structure, makes this lamp a very unique and sophisticated functional object. Customizable with options for stones and finishes.

DIMENSIONS: H 17.3 in. x 12.6 In. Dm

44 cm H x 32 cm Dm

CREATOR: Matlight Milano

OF THE

Contemporary

PERIOD: CONDITION: New

AVAILABILITY: 7-8 weeks

Shipping and Returns policy at cosulichinteriors.com.