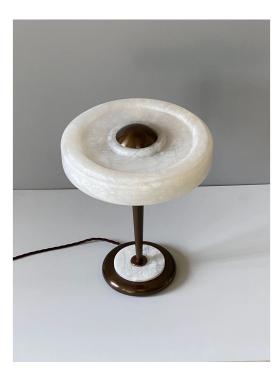

## Bespoke Art Deco Design Italian White Alabaster & Bronze Color Round Table Lamp

MLL1

\$2,850.00

/ item

This item is customizable in stones and finishes. Please use the Contact Us button with your requirements.

Cosulich Interiors in collaboration with Matlight: An Art Deco style organic table or desk lamp with a retro aesthetic, handcrafted in limited series of 10 pieces in Italy. The aerodynamic flat design shade, raised on an elegant bronze finish conical stem, is in alabaster that highlights a play of transparencies, stressing the veining of this material. The pull chain switch recalls the vintage style. The combination of warm colors and precious materials, like the alabaster and the bronze metal structure, makes this lamp a very unique and sophisticated functional object. Customizable with options for stones and finishes.

DIMENSIONS: H 17.3 in. x 12.6 In. Dm

44 cm H x 32 cm Dm

CREATOR: Matlight Milano

OF THE

Contemporary

PERIOD: CONDITION: New

AVAILABILITY: 7-8 weeks

Shipping and Returns policy at cosulichinteriors.com.