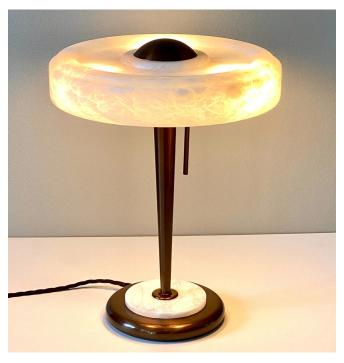

## Bespoke Art Deco Design Italian White Alabaster & Bronze Color Round Table Lamp

MLL1

\$2,850.00

/ item

This item is customizable in stones and finishes. Please use the Contact Us button with your requirements.

Cosulich Interiors in collaboration with Matlight: An Art Deco style organic table or desk lamp with a retro aesthetic, handcrafted in limited series of 10 pieces in Italy. The aerodynamic flat design shade, raised on an elegant bronze finish conical stem, is in alabaster that highlights a play of transparencies, stressing the veining of this material. The pull chain switch recalls the vintage style. The combination of warm colors and precious materials, like the alabaster and the bronze metal structure, makes this lamp a very unique and sophisticated functional object. Customizable with options for stones and finishes.

DIMENSIONS: H 17.3 in. x 12.6 In. Dm

44 cm H x 32 cm Dm

CREATOR: Matlight Milano

OF THE

Contemporary

PERIOD: CONDITION: New

AVAILABILITY: 7-8 weeks

Shipping and Returns policy at cosulichinteriors.com.