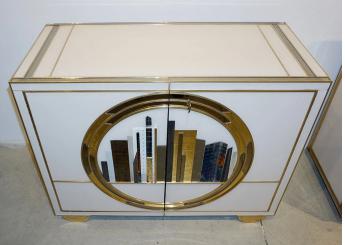

## \$24,000.00

/ pair

Pair of Italian fine design contemporary one-of-a-kind cabinets, entirely handcrafted with high quality execution. The surround is in cream white glass, each cabinet with an exceptional different decor in the front of a New York skyline glass sculpture in relief, framed in a round brass border, exceptional work of representation using variable thickness and textured Murano glass in navy, dark blue, copper and gold earth tones. The sides are attractively finished with stylish mirrored borders. The one-shelf interiors are edged in brass and covered in a gray smooth velvet, as well as the doors trimmed with brass bands. Raised on four unusual half-round legs covered in brass.