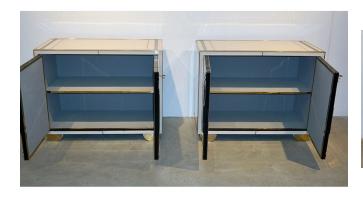

## \$24,000.00

/ pair

Pair of Italian fine design contemporary one-of-a-kind cabinets, entirely handcrafted with high quality execution. The surround is in cream white glass, each cabinet with an exceptional different decor in the front of a New York skyline glass sculpture in relief, framed in a round brass border, exceptional work of representation using variable thickness and textured Murano glass in navy, dark blue, copper and gold earth tones. The sides are attractively finished with stylish mirrored borders. The one-shelf interiors are edged in brass and covered in a gray smooth velvet, as well as the doors trimmed with brass bands. Raised on four unusual half-round legs covered in brass.