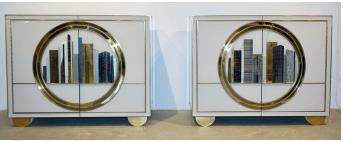

## Italian Contemporary Bespoke Ivory Cabinets with New York Blue & Gold Skyline

768PE

## \$24,000.00

/ pair

Pair of Italian fine design contemporary one-of-a-kind cabinets, entirely handcrafted with high quality execution. The surround is in cream white glass, each cabinet with an exceptional different decor in the front of a New York skyline glass sculpture in relief, framed in a round brass border, exceptional work of representation using variable thickness and textured Murano glass in navy, dark blue, copper and gold earth tones. The sides are attractively finished with stylish mirrored borders. The one-shelf interiors are edged in brass and covered in a gray smooth velvet, as well as the doors trimmed with brass bands. Raised on four unusual half-round legs covered in brass.