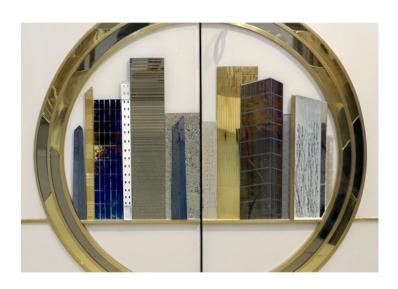

## \$24,000.00

/ pair

Pair of Italian fine design contemporary one-of-a-kind cabinets, entirely handcrafted with high quality execution. The surround is in cream white glass, each cabinet with an exceptional different decor in the front of a New York skyline glass sculpture in relief, framed in a round brass border, exceptional work of representation using variable thickness and textured Murano glass in navy, dark blue, copper and gold earth tones. The sides are attractively finished with stylish mirrored borders. The one-shelf interiors are edged in brass and covered in a gray smooth velvet, as well as the doors trimmed with brass bands. Raised on four unusual half-round legs covered in brass.