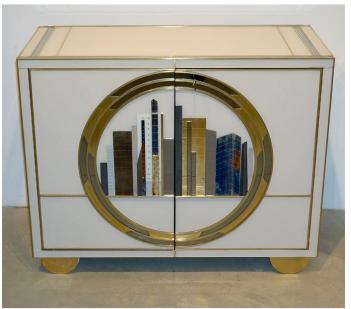

## Italian Contemporary Bespoke Ivory Cabinets with New York Blue & Gold Skyline

768PE

## \$24,000.00

/ pair

Pair of Italian fine design contemporary one-of-a-kind cabinets, entirely handcrafted with high quality execution. The surround is in cream white glass, each cabinet with an exceptional different decor in the front of a New York skyline glass sculpture in relief, framed in a round brass border, exceptional work of representation using variable thickness and textured Murano glass in navy, dark blue, copper and gold earth tones. The sides are attractively finished with stylish mirrored borders. The one-shelf interiors are edged in brass and covered in a gray smooth velvet, as well as the doors trimmed with brass bands. Raised on four unusual half-round legs covered in brass.

## Italian Contemporary Bespoke I...

DIMENSIONS: 31.75 in. H x 40.25 in. W x 18.25 in. D

80.6 cm H x 102.2 cm W x 46.3 cm D

CREATOR:

OF THE

PERIOD:

2018

CONDITION: New