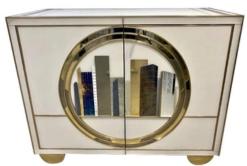

## Italian Contemporary Bespoke Ivory Cabinets with New York Blue & Gold Skyline

768PE

## \$24,000.00

/ pair

Pair of Italian fine design contemporary one-of-a-kind cabinets, entirely handcrafted with high quality execution. The surround is in cream white glass, each cabinet with an exceptional different decor in the front of a New York skyline glass sculpture in relief, framed in a round brass border, exceptional work of representation using variable thickness and textured Murano glass in navy, dark blue, copper and gold earth tones. The sides are attractively finished with stylish mirrored borders. The one-shelf interiors are edged in brass and covered in a gray smooth velvet, as well as the doors trimmed with brass bands. Raised on four unusual half-round legs covered in brass.