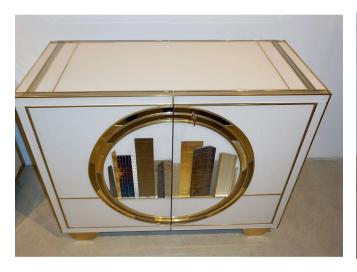

## \$24,000.00

/ pair

Pair of Italian fine design contemporary one-of-a-kind cabinets, entirely handcrafted with high quality execution. The surround is in cream white glass, each cabinet with an exceptional different decor in the front of a New York skyline glass sculpture in relief, framed in a round brass border, exceptional work of representation using variable thickness and textured Murano glass in navy, dark blue, copper and gold earth tones. The sides are attractively finished with stylish mirrored borders. The one-shelf interiors are edged in brass and covered in a gray smooth velvet, as well as the doors trimmed with brass bands. Raised on four unusual half-round legs covered in brass.