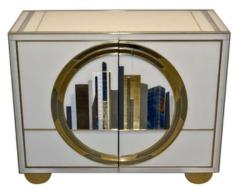

## Italian Contemporary Bespoke Ivory Cabinets with New York Blue & Gold Skyline

768PE

## \$24,000.00

/ pair

Pair of Italian fine design contemporary one-of-a-kind cabinets, entirely handcrafted with high quality execution. The surround is in cream white glass, each cabinet with an exceptional different decor in the front of a New York skyline glass sculpture in relief, framed in a round brass border, exceptional work of representation using variable thickness and textured Murano glass in navy, dark blue, copper and gold earth tones. The sides are attractively finished with stylish mirrored borders. The one-shelf interiors are edged in brass and covered in a gray smooth velvet, as well as the doors trimmed with brass bands. Raised on four unusual half-round legs covered in brass.