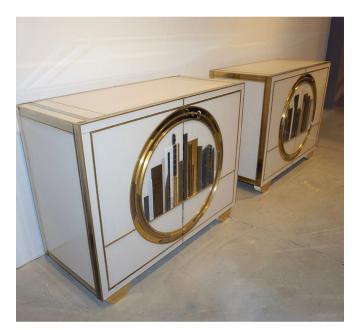

## Italian Contemporary Bespoke Ivory Cabinets with New York Blue & Gold Skyline

768PE

## \$24,000.00

/ pair

Pair of Italian fine design contemporary one-of-a-kind cabinets, entirely handcrafted with high quality execution. The surround is in cream white glass, each cabinet with an exceptional different decor in the front of a New York skyline glass sculpture in relief, framed in a round brass border, exceptional work of representation using variable thickness and textured Murano glass in navy, dark blue, copper and gold earth tones. The sides are attractively finished with stylish mirrored borders. The one-shelf interiors are edged in brass and covered in a gray smooth velvet, as well as the doors trimmed with brass bands. Raised on four unusual half-round legs covered in brass.