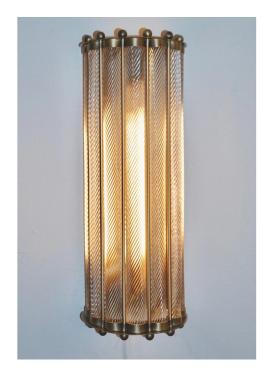

## Italian Art Deco Design Crystal Murano Glass Half Moon Bronze Sconces 772PZ

Contemporary customizable Italian Art Deco Design pair of semi circular wall lights, entirely hand crafted, with an antique bronze finish. The nicely scalloped airy brass structure supports crystal clear Murano glass rods worked with the sophisticated technique Torchon, hand crafted twisted glass, that not only makes the fixture more precious but multiplies the light reflections.