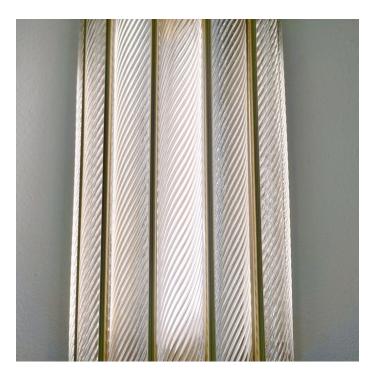

Contemporary customizable Italian Art Deco Design pair of semi circular wall lights, entirely hand crafted, with an antique bronze finish. The nicely scalloped airy brass structure supports crystal clear Murano glass rods worked with the sophisticated technique Torchon, hand crafted twisted glass, that not only makes the fixture more precious but multiplies the light reflections.