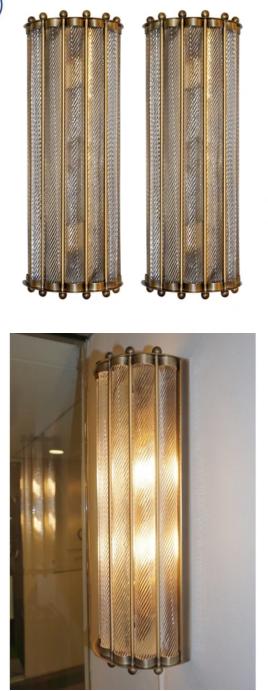

## Italian Art Deco Design Crystal Murano Glass Half Moon Bronze Sconces 772PZ

Contemporary customizable Italian Art Deco Design pair of semi circular wall lights, entirely hand crafted, with an antique bronze finish. The nicely scalloped airy brass structure supports crystal clear Murano glass rods worked with the sophisticated technique Torchon, hand crafted twisted glass, that not only makes the fixture more precious but multiplies the light reflections.

High quality of construction and details with a brass decorative curved band to enclose the bottom fitted with an elegant frosted Murano glass.