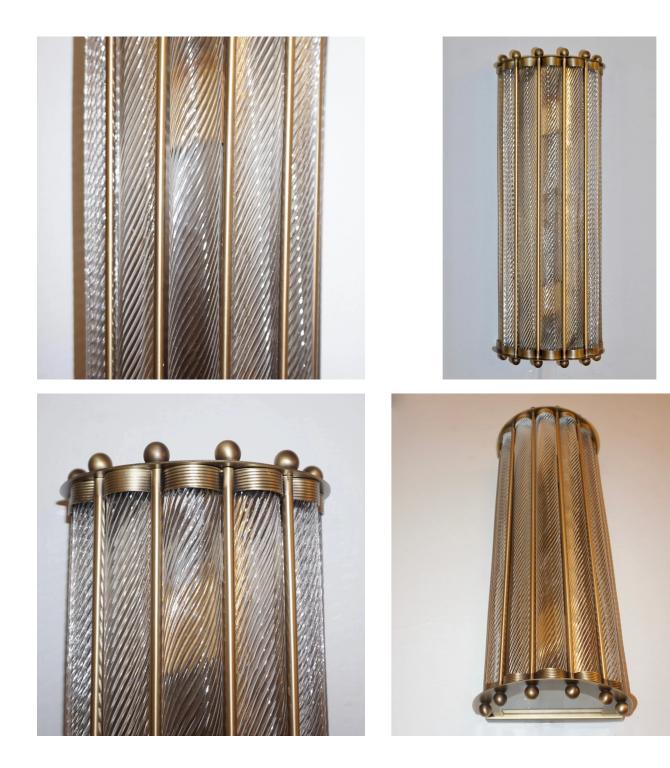

Contemporary customizable Italian Art Deco Design pair of semi circular wall lights, entirely hand crafted, with an antique bronze finish. The nicely scalloped airy brass structure supports crystal clear Murano glass rods worked with the sophisticated technique Torchon, hand crafted twisted glass, that not only makes the fixture more precious but multiplies the light reflections.

High quality of construction and details with a brass decorative curved band to enclose the bottom fitted with an elegant frosted Murano glass.

## One of the 2020 Most Desirable Products

DIMENSIONS: 20 in. H x 7.5 in. W x 4.5 in. D 51 cm H x 19.05 cm W x 11.43 cm D CREATOR: OF THE PERIOD: CONDITION: New AVAILABILITY: 8 - 10 weeks

Shipping and Returns policy at cosulichinteriors.com.