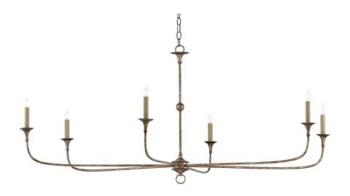

## Nottaway Bronze Large Chandelier

9000-0135

B

Overall: 25.75"h x 61"dia

Finish: Pyrite Bronze

Materials: Wrought Iron

Availability: Out of Stock as of 1/7/2021 6:18:40 PM

Item Weight: 10 lb

Number of Lights: 6

Suggested Bulb: CA Flame Tip

Socket Type: E12

Watts per Socket / Item: 60/360

Design notes on the Nottaway Bronze Large Chandelier include long arms that stretch gracefully from a small cog and a ring that ornaments its bottom-most point. The profile of the fixture has a lovely fluidity to it, and the Pyrite bronze finish adds textural interest to the bronze chandelier. We offer the Nottaway in a several sizes and finishes.