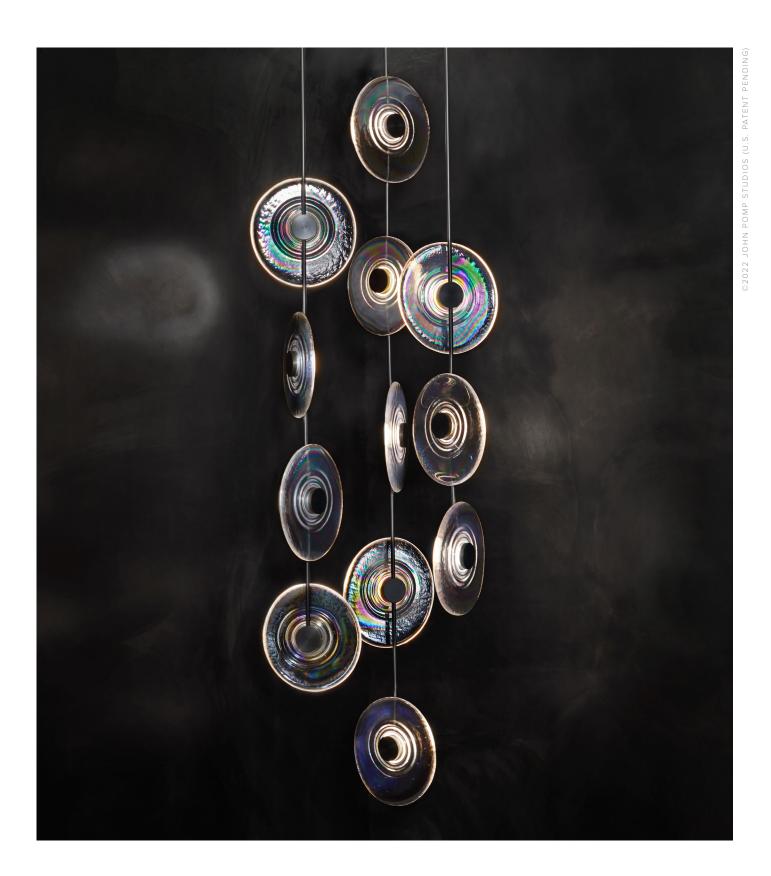

# RADIANT CASCADING PENDANT

MODEL NO: 10070X01

Hand-poured, rippled glass crystal puddles suspended on custommachined hardware along a rigid metal stem, illuminated by integrated,

## AS SHOWN (IN PHOTO)

Glass - clear crystal with iridescence Metal - oil rubbed blackened steel

### AVAILABLE FINISHES

Glass colors - clear crystal

Glass finish - standard, with iridescence

Metal - oil rubbed blackened steel, light oil rubbed blackened steel, burnished silver, brushed silver, brushed brass