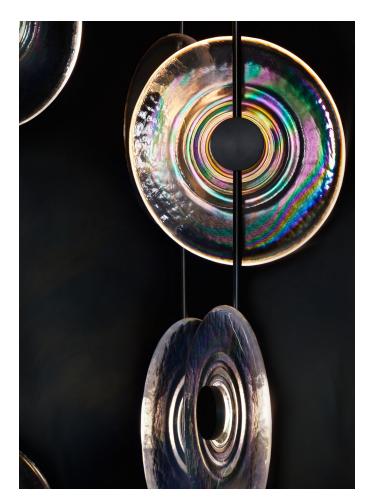

# RADIANT CASCADING PENDANT

MODEL NO: 10070X01

Hand-poured, rippled glass crystal puddles suspended on custommachined hardware along a rigid metal stem, illuminated by integrated,

## AS SHOWN (IN PHOTO)

Glass - clear crystal with iridescence Metal - oil rubbed blackened steel

## ELECTRICAL

Integrated LED

2700K, 2W per glass, 50,000hrs average life

Driver onboard

120-277VAC universal input Dimmable: Triac, ELV, 0-10V

Requires 4" x 2-1/8"D octagon junction box