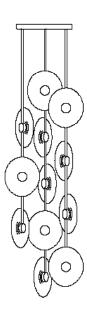

# RADIANT CASCADING PENDANT

MODEL NO: 10070X01

Hand-poured, rippled glass crystal puddles suspended on custommachined hardware along a rigid metal stem, illuminated by integrated,

## DIMENSIONS

Available in three sizes

3 glass pieces - approx. dimensions 12.5"W x 48"H 4 glass pieces - approx. dimensions 12.5"W x 62.5"H 5 glass pieces - approx. dimensions 12.5"W x 71"H

Glass - approx 12.5 W x .75"Dx 11.5"H