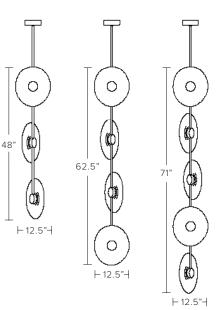

## DIMENSIONS

Available in three sizes

3 glass pieces - approx. dimensions 12.5"W x 48"H 4 glass pieces - approx. dimensions 12.5"W x 62.5"H 5 glass pieces - approx. dimensions 12.5"W x 71"H

Glass - approx 12.5 W x .75"Dx 11.5"H

Glass dimensions may vary slightly due to handmade process

Standard 5" diameter canopy provided per pendant with custom canopies and stem lengths available - pricing upon request

Various canopy and pendant configurations available - see custom configuration guides for more information