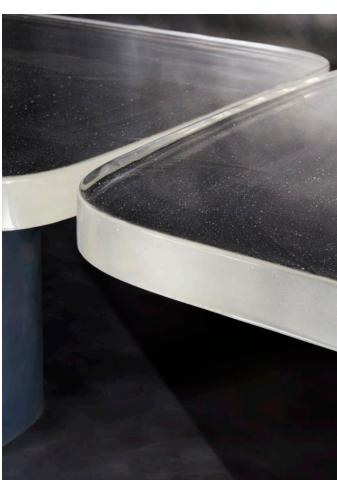

## MODEL NO: 10310X01

Hand-poured, diverging glass slabs on sculpted, patinated metal with polished reveals

## AS SHOWN (IN PHOTO)

12 ft Table Glass - clear crystal Metal - oil rubbed blackened steel and burnished silver accents

#### AVAILABLE FINISHES

Glass - clear crystal, smoke, olivine, topaz

Metal - Metal - Oil rubbed blackened steel with burnished silver accents, light oil rubbed blackened steel with burnished silver accents, brushed silver with burnsihed silver accents