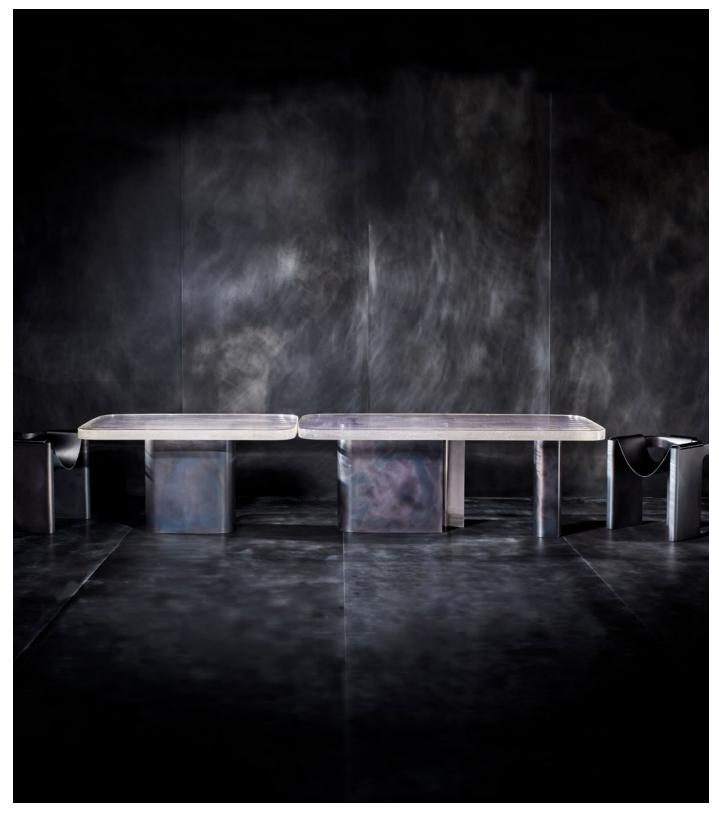

RIFT DINING TABLE

# RIFT DINING TABLE

## MODEL NO: 10310X01

Hand-poured, diverging glass slabs on sculpted, patinated metal with polished reveals

## AS SHOWN (IN PHOTO)

12 ft Table Glass - clear crystal Metal - oil rubbed blackened steel and burnished silver accents

#### DIMENSIONS

Available in four sizes

8 ft - 96"W x 42"D x 30"H 10 ft - 120"W x 42"D x 30"H 12 ft - 144"W x 42"D x 30"H 14 ft - 168"W x 42"D x 30"H

#### AVAILABLE FINISHES

Glass - clear crystal, smoke, olivine, topaz

Metal - Metal - Oil rubbed blackened steel with burnished silver accents, light oil rubbed blackened steel with burnished silver accents, brushed silver with burnsihed silver accents