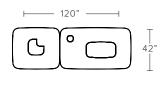

#### DIMENSIONS

Available in four sizes

8 ft - 96"W x 42"D x 30"H 10 ft - 120"W x 42"D x 30"H 12 ft - 144"W x 42"D x 30"H 14 ft - 168"W x 42"D x 30"H