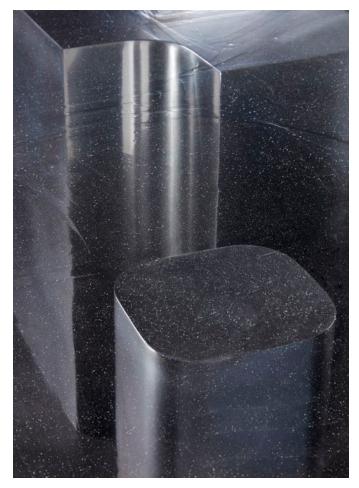

## MODEL NO: 10310X01

Hand-poured, diverging glass slabs on sculpted, patinated metal with polished reveals

## AS SHOWN (IN PHOTO)

12 ft Table Glass - clear crystal Metal - oil rubbed blackened steel and burnished silver accents

#### AVAILABLE FINISHES

Glass - clear crystal, smoke, olivine, topaz

Metal - Metal - Oil rubbed blackened steel with burnished silver accents, light oil rubbed blackened steel with burnished silver accents, brushed silver with burnsihed silver accents