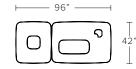

#### DIMENSIONS

Available in four sizes

8 ft - 96"W x 42"D x 30"H 10 ft - 120"W x 42"D x 30"H 12 ft - 144"W x 42"D x 30"H 14 ft - 168"W x 42"D x 30"H