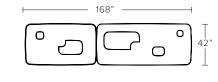

#### DIMENSIONS

Available in four sizes

8 ft - 96"W x 42"D x 30"H 10 ft - 120"W x 42"D x 30"H 12 ft - 144"W x 42"D x 30"H 14 ft - 168"W x 42"D x 30"H