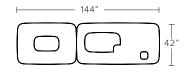

#### DIMENSIONS

Available in four sizes

8 ft - 96"W x 42"D x 30"H 10 ft - 120"W x 42"D x 30"H 12 ft - 144"W x 42"D x 30"H 14 ft - 168"W x 42"D x 30"H