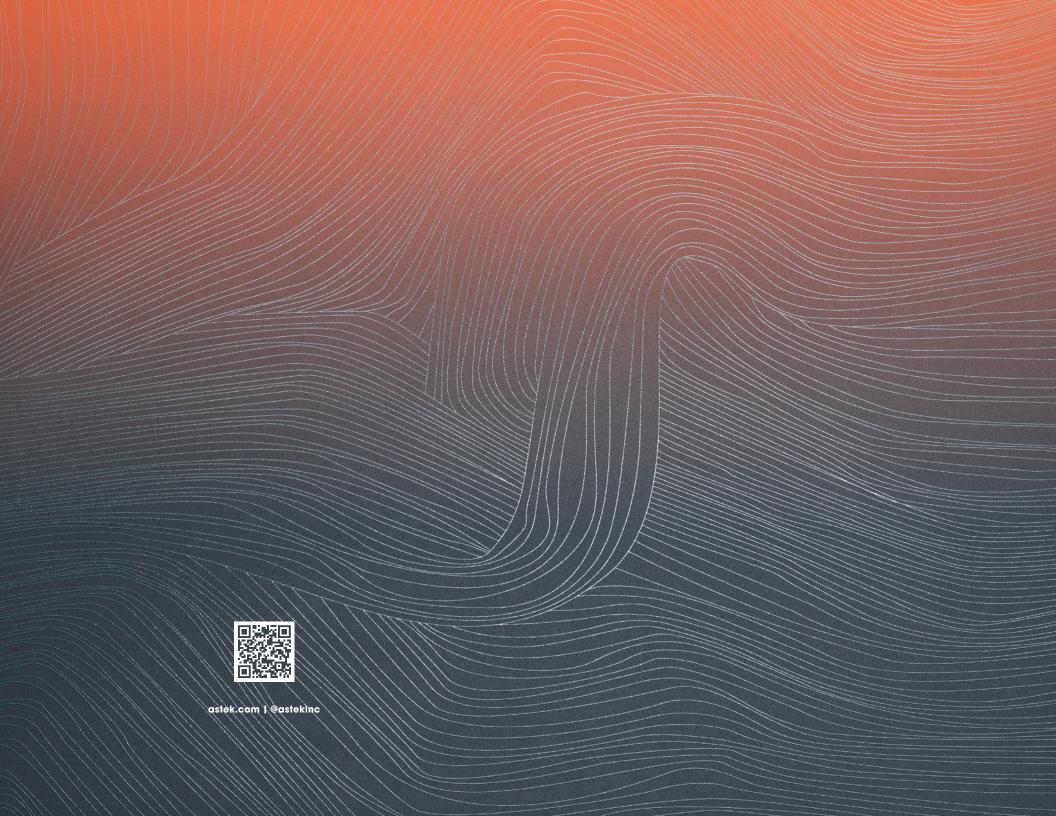

on a textured Type II substrate and printed using our spot gloss technique, the linework is enhanced with strategic shine, adding luxe dimension.



Digital designs can be scaled up or down to fit your space and aesthetic preferences.





Any of our in-stock substrates can be used with our digital designs.

### **CUSTOM MATERIAL**



From subtle to drastic, our digital designs can be completely recolored. Send us your color preference and we'll apply it.

### **CUSTOM COLOR**



**CUSTOM DESIGN** 

Our designers can alter digital designs to create a unique wallcovering for your project.

### astek

Los Angeles HQ 15924 Arminta St. Van Nuys, CA 91406 tel: 818.901.9876 New York Showroom 200 Lexington Ave. #1116 New York, NY 10016 tel: 646.293.6647

astek.com | @astekinc | info@astek.com