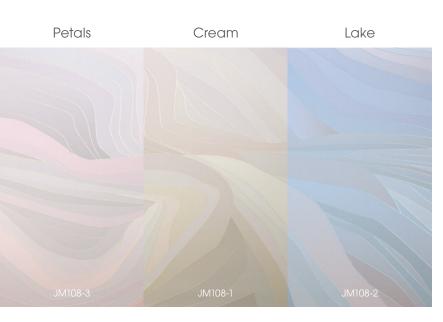

# ASCEND astek XIIII MALEK





# **CONTOUR**

Sunset

Pearlent Skytrails Ablaze



**MESA** 









## SUNDANCE

Sundown



**SURGE**Spring







# **BRUME**

Fog





## **CLOSE RANGE**

Pearl



### **SEDIMENT**

Snow





# HIGHLANDS Warm Canyon





16



# **GRANITE PEAKS**

Matte Gray





### **PRODUCTION**

Ascend is a unique wallcovering collaboration between **Jill Malek** and Astek, developed and printed to order in our Los Angeles studio. Presented on a textured Type II substrate and printed using our spot gloss technique, the linework is enhanced with strategic shine, adding luxe dimension.



Digital designs can be scaled up or down to fit your space and aesthetic preferences.





Any of our in-stock substrates can be used with our digital designs.

### **CUSTOM MATERIAL**



From subtle to drastic, our digital designs can be completely recolored. Send us your color preference and we'll apply it.

### **CUSTOM C