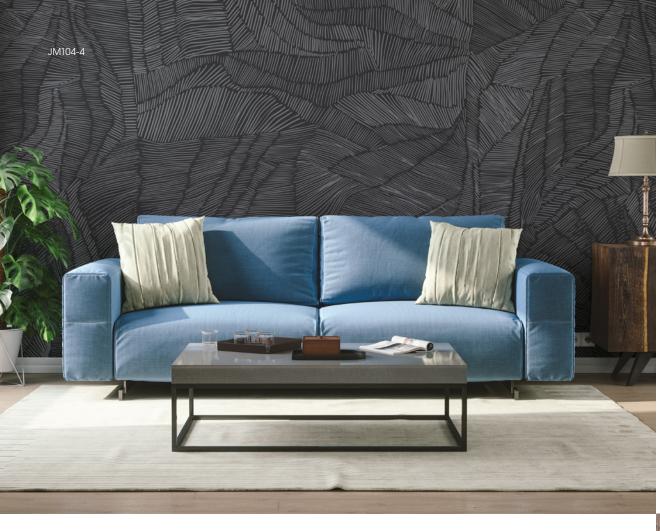

# ASCEND astek XIIII MALEK





# **CONTOUR**

Sunset

Pearlent Skytrails Ablaze



**MESA** 









## SUNDANCE

Sundown



**SURGE**Spring







# **BRUME**

Fog





## **CLOSE RANGE**

Pearl



### **SEDIMENT**

Snow





# HIGHLANDS Warm Canyon





16



# **GRANITE PEAKS**

Matte Gray





### **PRODUCTION**

Ascend is a unique wallcovering collaboration between **Jill Malek** and Astek, developed and printed to order in our Los Angeles studio. Presented on a textured Type II substrate and printed using our spot gloss technique, the linework is enhanced with strategic shine, adding luxe dimension.



Digital designs can be scaled up or down to fit your space and aesthetic preferences.





Any of our in-stock substrates can be used with our digital designs.

### **CUSTOM MATERIAL**



From subtle to drastic, our digital designs can be completely recolored. Send us your color preference and we'll apply it.

### **CUSTOM COLOR**



**CUSTOM DESIGN** 

Our designers can alter digital designs to create a unique wallcovering for your project