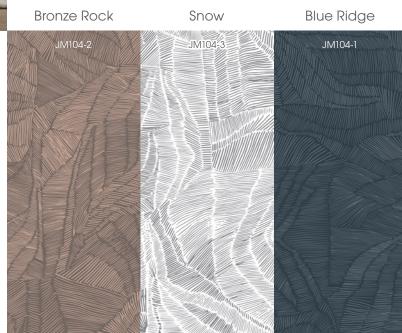

# ASCEND astek XIIII MALEK





# **CONTOUR**

Sunset

Pearlent Skytrails Ablaze



**MESA** 









## SUNDANCE

Sundown



**SURGE**Spring







# **BRUME**

Fog





## **CLOSE RANGE**

Pearl



### **SEDIMENT**

Snow





# HIGHLANDS Warm Canyon





16



# **GRANITE PEAKS**

Matte Gray





### **PRODUCTION**

Ascend is a unique wallcovering collaboration between **Jill Malek** and Astek, developed and printed to order in our Los Angeles studio. Presented on a textured Type II substrate and printed using our spot gloss technique, the linework is enhanced with strategic shine, adding luxe dimension.



Digital designs can be scaled up or down to fit your space and aesthetic preferences.





Any of our in-stock substrates can be used with our digital designs.

### **CUSTOM MATERIAL**



From subtle to drastic, our digital designs can be completely recolored. Send us your color preference and we'll apply it.

### **CUSTOM COLOR**



**CUSTOM DESIGN** 

Our designers can alter digital designs to create a unique wallcovering for your project.

### astek

Los Angeles HQ 15924