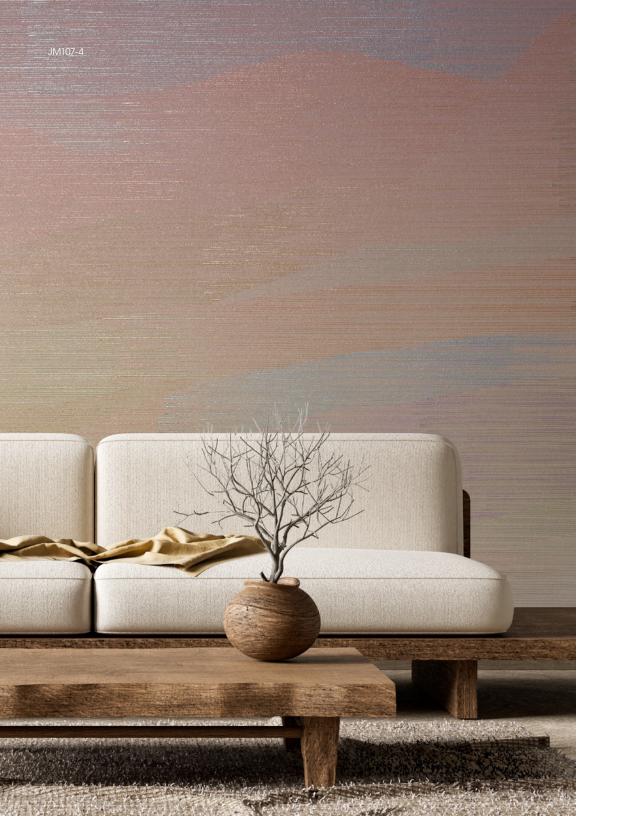

# ASCEND astek XIIII MALEK





# **CONTOUR**

Sunset

Pearlent Skytrails Ablaze



**MESA** 









## SUNDANCE

Sundown



**SURGE**Spring







# **BRUME**

Fog





## **CLOSE RANGE**

Pearl



### **SEDIMENT**

Snow





# HIGHLANDS Warm Canyon





16



# **GRANITE PEAKS**

Matte Gray





### **PRODUCTION**

Ascend is a unique wallcovering collaboration between **Jill Malek** and Astek, developed and printed to order in our Los Angeles studio. Presented on a textured Type II substrate and printed using our spot gloss technique, the linework is enhanced with strategic shine, adding luxe dimension.



Digital designs can be scaled up or down to fit your space and aesthetic preferences.





Any of our in-stock substrates can be used with our digital designs.

### **CUSTOM MATERIAL**



From subtle to drastic, our digital designs can be completely recolored. Send us your color pre