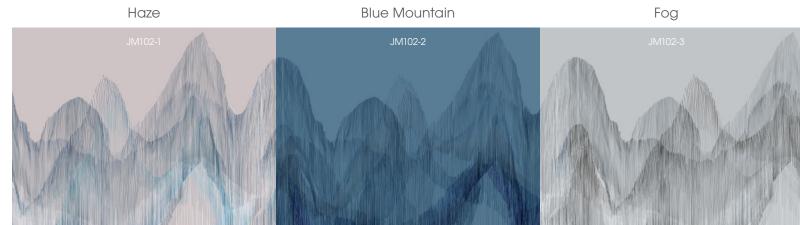

# ASCEND astek XIIII MALEK





# **CONTOUR**

Sunset

Pearlent Skytrails Ablaze



**MESA** 









## SUNDANCE

Sundown



**SURGE**Spring







# **BRUME**

Fog





## **CLOSE RANGE**

Pearl



### **SEDIMENT**

Snow





# HIGHLANDS Warm Canyon





16



# **GRANITE PEAKS**

Matte Gray





### **PRODUCTION**

Ascend is a unique wallcovering collaboration between **Jill Malek** and Astek, developed and printed to order in our Los Angeles studio. Presented on a textured Type II substrate and printed using our spot gloss technique, the linework is enhanced with strategic shine, adding luxe dimension.



Digital designs can be scaled up or down to fit your space and aesthetic preferences.





Any of our in-stock substrates can be used with our digital designs.

### **CUSTOM MATERIAL**



From subtle to drastic, our digital designs can be completely recolored. Send us your color preference and we'll apply it.

### **CUSTOM COLOR**



**CUSTOM DESIGN** 

Our designers can alter digital designs to create a u