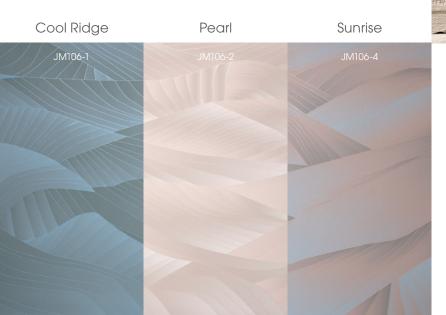

# ASCEND astek XIIII MALEK





# **CONTOUR**

Sunset

Pearlent Skytrails Ablaze



**MESA** 









## SUNDANCE

Sundown



**SURGE**Spring







# **BRUME**

Fog





## **CLOSE RANGE**

Pearl



### **SEDIMENT**

Snow





# HIGHLANDS Warm Canyon





16



# **GRANITE PEAKS**

Matte Gray





### **PRODUCTION**

Ascend is a unique wallcovering collaboration between **Jill Malek** and Astek, developed and printed to order in our Los Angeles studio. Presented on a textured Type II substrate and printed using our spot gloss technique, the linework is enhanced with strategic shine, adding luxe dimension.



Digital designs can be scaled up or down to fit your space and aesthetic preferences.





Any of our in-stock substrates can be used with our digital designs.

### **CUSTOM MATERIAL**



From subtle to drastic, our digital designs can be completely recolored. Send us your color p