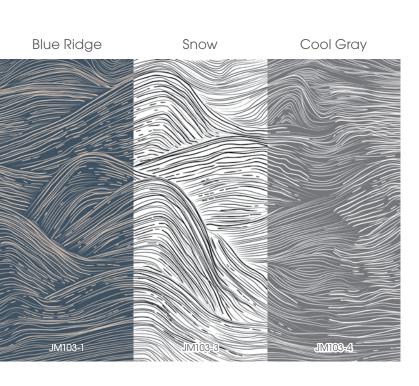

# ASCEND astek XIIII MALEK





# **CONTOUR**

Sunset

Pearlent Skytrails Ablaze



**MESA** 









## SUNDANCE

Sundown



**SURGE**Spring







# **BRUME**

Fog





## **CLOSE RANGE**

Pearl



### **SEDIMENT**

Snow





# HIGHLANDS Warm Canyon





16



# **GRANITE PEAKS**

Matte Gray





### **PRODUCTION**

Ascend is a unique wallcovering collaboration between **Jill Malek** and Astek, developed and printed to order in our Los Angeles studio. Presented on a textured Type II substrate and printed using our spot gloss technique, the linework is enhanced with strategic shine, adding luxe dimension.



Digital designs can be scaled up or down to fit your space and aesthetic preferences.





Any of our in-stock substrates can be used with our digital designs.

### **CUSTOM MATERIAL**



From subtle to drastic, our digital designs can be completely recolored. Send us your color preference and we'll apply it.

### **CUSTOM COLOR**



**CUSTOM DESIGN** 

Our designers can alter digital designs to create a unique wallcovering for your