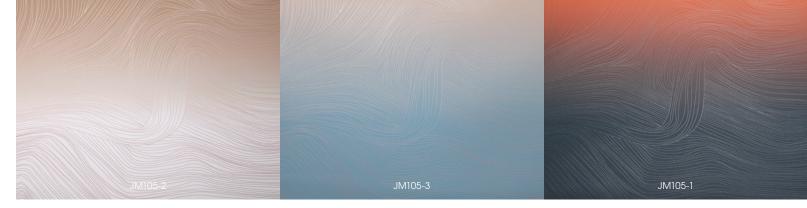

# ASCEND astek XIIII MALEK





# **CONTOUR**

Sunset

Pearlent Skytrails Ablaze



**MESA** 









## SUNDANCE

Sundown



**SURGE**Spring







# **BRUME**

Fog





## **CLOSE RANGE**

Pearl



### **SEDIMENT**

Snow





# HIGHLANDS Warm Canyon





16



# **GRANITE PEAKS**

Matte Gray





### **PRODUCTION**

Ascend is a unique wallcovering collaboration between **Jill Malek** and Astek, developed and printed to order in our Los Angeles studio. Presented on a textured Type II substrate and printed using our spot gloss technique, the linework is enhanced with strategic shine, adding luxe dimension.



Digital designs can be scaled up or down to fit your space and aesthetic preferences.





Any of our in-stock substrates can be used with our digital designs.

### **CUSTOM MATERIAL**



From subtle to drastic,