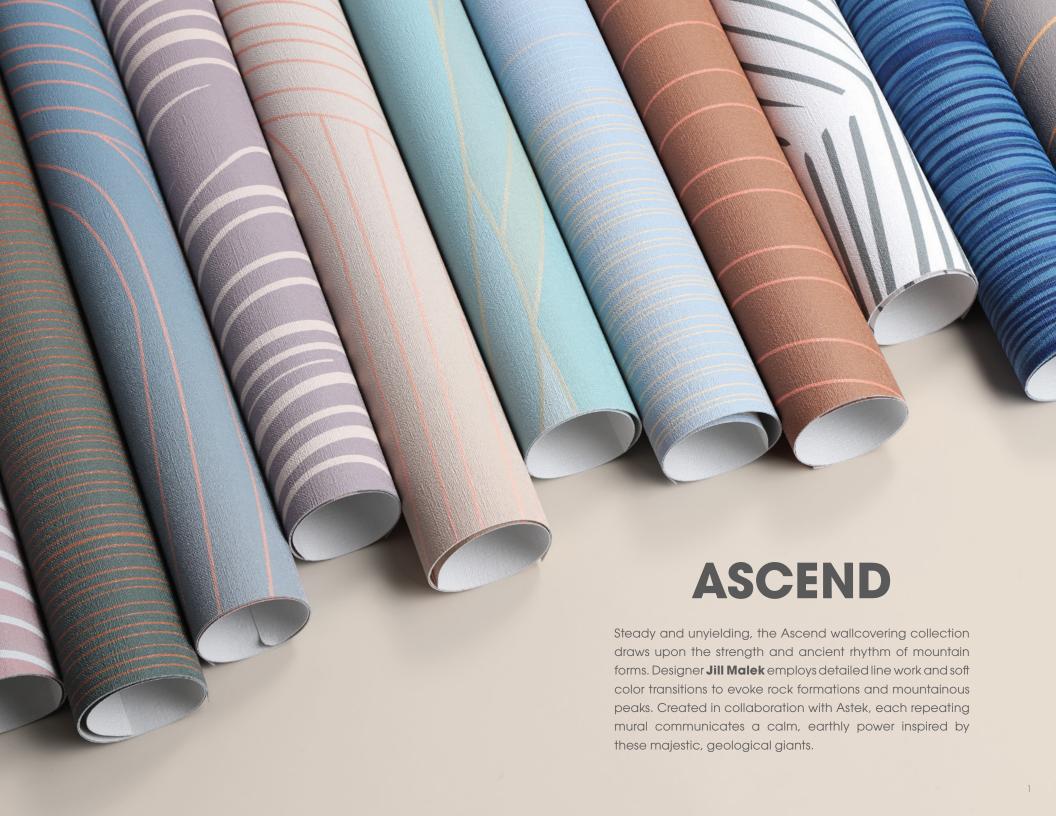

# ASCEND astek XIIII MALEK





# **CONTOUR**

Sunset

Pearlent Skytrails Ablaze



**MESA** 









## SUNDANCE

Sundown



**SURGE**Spring







# **BRUME**

Fog





## **CLOSE RANGE**

Pearl



### **SEDIMENT**

Snow





# HIGHLANDS Warm Canyon





16



# **GRANITE PEAKS**

Matte Gray





### **PRODUCTION**

Ascend is a unique wallcovering collaboration between **Jill Malek** and Astek, developed and printed to order in our Los Angeles studio. Presented on a textured Type II substrate and printed using our spot gloss technique, the linework is enhanced with strategic shine, adding luxe dimension.



Digital designs can be scaled up or down to fit your space and aesthetic preferences.





Any of our in-stock substrates can be used with our digital designs.

### **CUSTOM MATERIAL**



From subtle to drastic