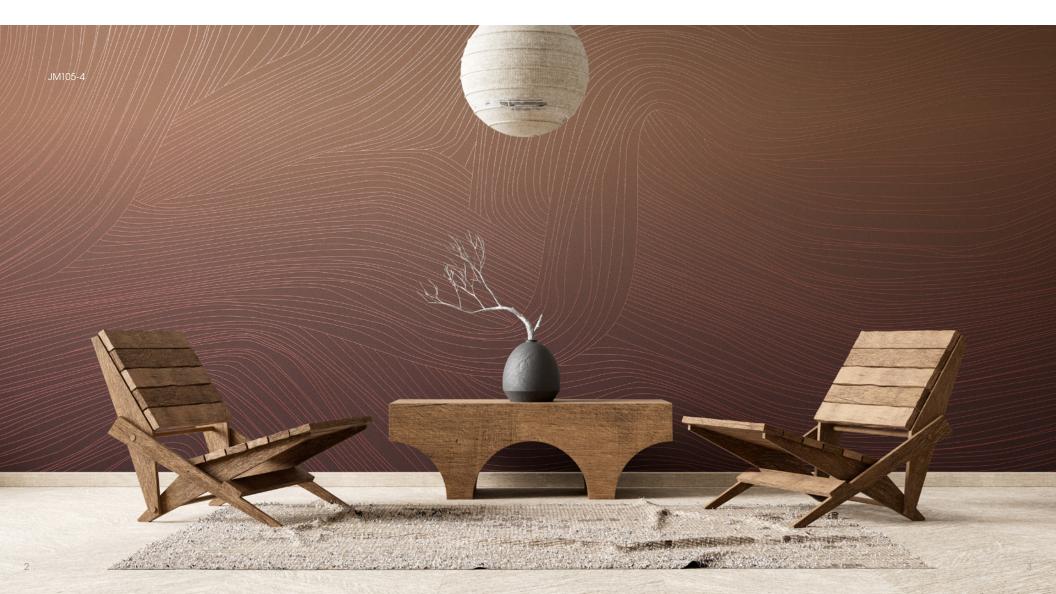

# ASCEND astek XIIII MALEK





# **CONTOUR**

Sunset

Pearlent Skytrails Ablaze



**MESA** 









## SUNDANCE

Sundown



**SURGE**Spring







# **BRUME**

Fog





## **CLOSE RANGE**

Pearl



### **SEDIMENT**

Snow





# HIGHLANDS Warm Canyon





16



# **GRANITE PEAKS**

Matte Gray





### **PRODUCTION**

Ascend is a unique wallcovering collaboration between **Jill Malek** and Astek, developed and printed to order in our Los Angeles studio. Presented on a textured Type II substrate and printed using our spot gloss technique, the linework is enhanced with strategic shine, adding luxe dimension.



Digital designs can be scaled up or down to fit your space and aesthetic preferences.





Any of our in-stock substrates can be used with our digital designs.

### **CUSTOM MATERIAL**



From subtle to drastic, our digital designs can be completely recolored. Sen