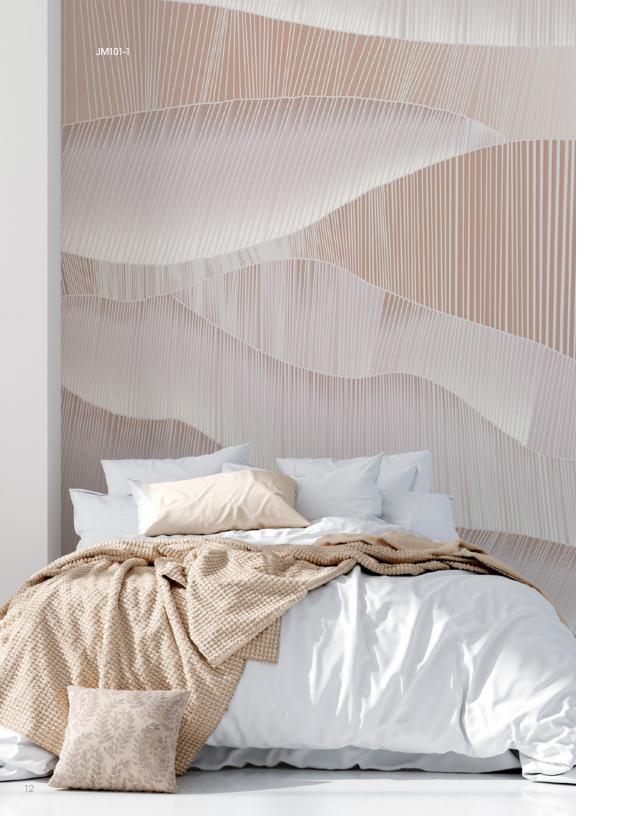

# ASCEND astek XIIII MALEK





# **CONTOUR**

Sunset

Pearlent Skytrails Ablaze



**MESA** 









## SUNDANCE

Sundown



**SURGE**Spring







# **BRUME**

Fog





## **CLOSE RANGE**

Pearl



### **SEDIMENT**

Snow





# HIGHLANDS Warm Canyon





16



# **GRANITE PEAKS**

Matte Gray





### **PRODUCTION**

Ascend is a unique wallcovering collaboration between **Jill Malek** and Astek, developed and printed to order in our Los Angeles studio. Presented on a textured Type II substrate and printed using our spot gloss technique, the linework is enhanced with strategic shine, adding luxe dimension.



Digital designs can be scaled up or down to fit your space and aesthetic preferences.





Any of our in-stock substrates can be used with our digital designs.

### **CUSTOM MATERIAL**



From subtle to drastic, our digital designs can be completely recolored. Send us your color preference and we'll apply it.

### **CUSTOM COLOR**



**CUSTOM DESIGN*