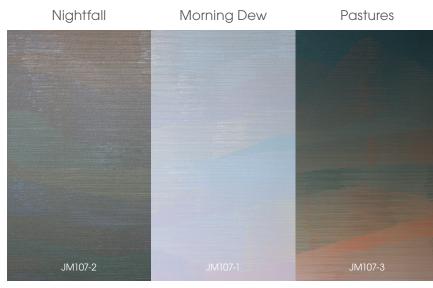

# ASCEND astek XIIII MALEK





# **CONTOUR**

Sunset

Pearlent Skytrails Ablaze



**MESA** 









## SUNDANCE

Sundown



**SURGE**Spring







# **BRUME**

Fog





## **CLOSE RANGE**

Pearl



### **SEDIMENT**

Snow





# HIGHLANDS Warm Canyon





16



# **GRANITE PEAKS**

Matte Gray





### **PRODUCTION**

Ascend is a unique wallcovering collaboration between **Jill Malek** and Astek, developed and printed to order in our Los Angeles studio. Presented on a textured Type II substrate and printed using our spot gloss technique, the linework is enhanced with strategic shine, adding luxe dimension.



Digital designs can be scaled up or down to fit your space and aesthetic preferences.





Any of our in-stock substrates can be used with our digital designs.

### **CUSTOM MATERIAL**



From subtle to drastic, our digital designs can be completely recolored. Send us your color preference and we'll apply