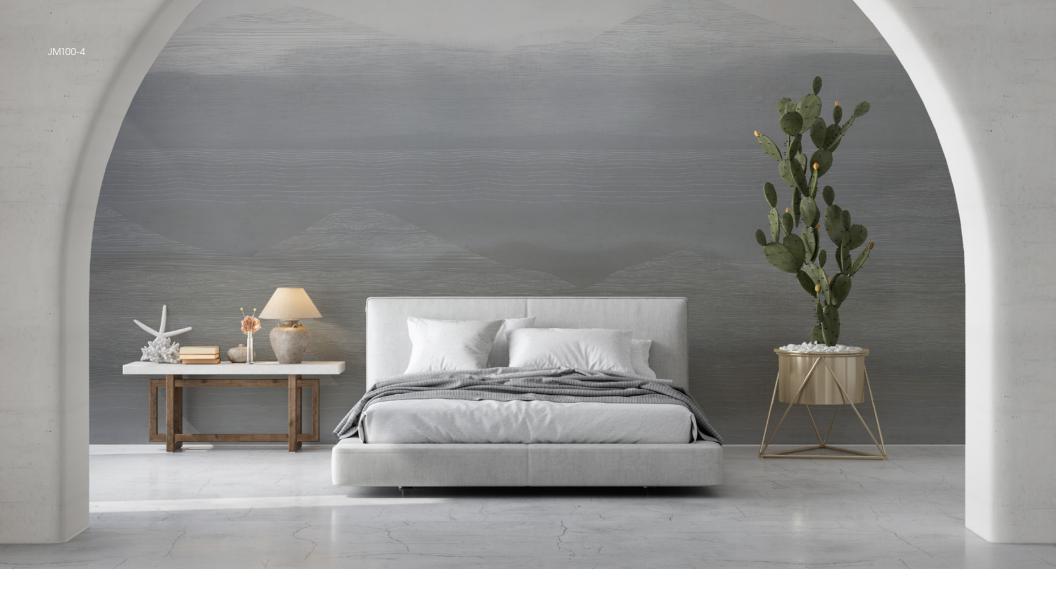

# ASCEND astek XIIII MALEK





# **CONTOUR**

Sunset

Pearlent Skytrails Ablaze



**MESA** 









## SUNDANCE

Sundown



**SURGE**Spring







# **BRUME**

Fog





## **CLOSE RANGE**

Pearl



### **SEDIMENT**

Snow





# HIGHLANDS Warm Canyon





16



# **GRANITE PEAKS**

Matte Gray





### **PRODUCTION**

Ascend is a unique wallcovering collaboration between **Jill Malek** and Astek, developed and printed to order in our Los Angeles studio. Presented on a textured Type II substrate and printed using our spot gloss technique, the linework is enhanced with strategic shine, adding luxe dimension.



Digital designs can be scaled up or down to fit your space and aesthetic preferences.





Any of our in-stock substrates can be used with our digital designs.

### **CUSTOM MATERIAL**



From subtle to drastic, our digital designs can be completely recolored. Send us your color preference and we'll apply it.

### **CUSTOM COLOR