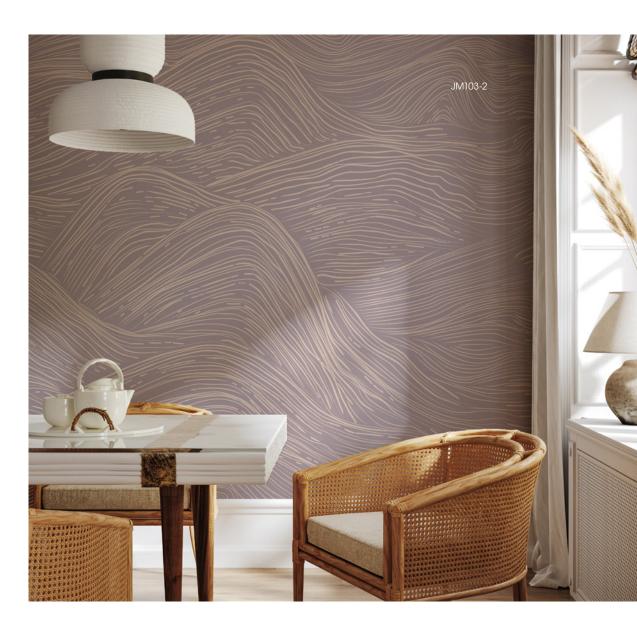

# ASCEND astek XIIII MALEK





# **CONTOUR**

Sunset

Pearlent Skytrails Ablaze



**MESA** 









## SUNDANCE

Sundown



**SURGE**Spring







# **BRUME**

Fog





## **CLOSE RANGE**

Pearl



### **SEDIMENT**

Snow





# HIGHLANDS Warm Canyon





16



# **GRANITE PEAKS**

Matte Gray





### **PRODUCTION**

Ascend is a unique wallcovering collaboration between **Jill Malek** and Astek, developed and printed to order in our Los Angeles studio. Presented on a textured Type II substrate and printed using our spot gloss technique, the linework is enhanced with strategic shine, adding luxe dimension.



Digital designs can be scaled up or down to fit your space and aesthetic preferences.





Any of our in-stock substrates can be used with our digital designs.

### **CUSTOM MATERIAL**



From subtle to drastic, our digital designs can be completely recolored. Send us your color preference and we'll apply it.

### **CUSTOM COLOR**



**CUSTOM DESIGN** 

Our designers can alter digital designs to create a unique wallcovering for your p