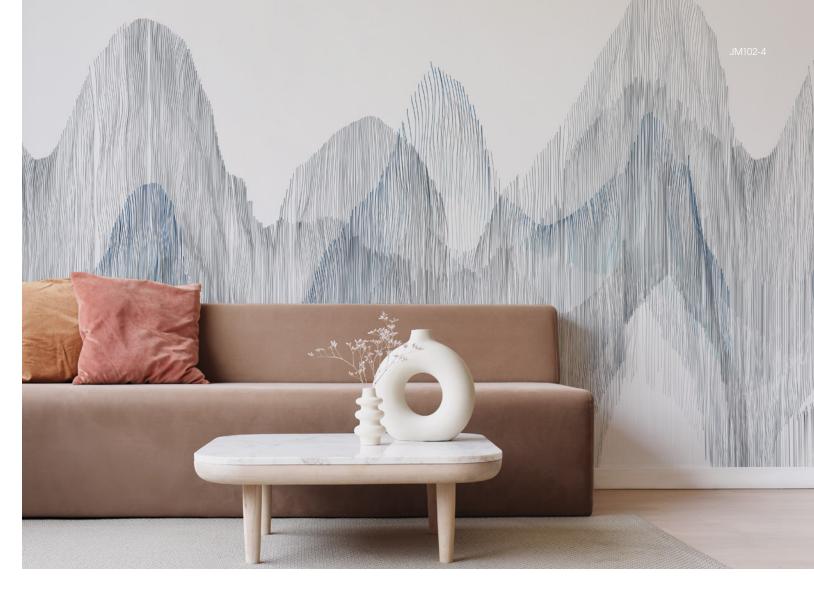

# ASCEND astek XIIII MALEK





# **CONTOUR**

Sunset

Pearlent Skytrails Ablaze



**MESA** 









## SUNDANCE

Sundown



**SURGE**Spring







# **BRUME**

Fog





## **CLOSE RANGE**

Pearl



### **SEDIMENT**

Snow





# HIGHLANDS Warm Canyon





16



# **GRANITE PEAKS**

Matte Gray





### **PRODUCTION**

Ascend is a unique wallcovering collaboration between **Jill Malek** and Astek, developed and printed to order in our Los Angeles studio. Presented on a textured Type II substrate and printed using our spot gloss technique, the linework is enhanced with strategic shine, adding luxe dimension.



Digital designs can be scaled up or down to fit your space and aesthetic preferences.





Any of our in-stock substrates can be used with our digital designs.

### **CUSTOM MATERIAL**



From subtle to drastic, our digital designs can be completely recolored. Send us your color preference and we'll apply it.

### **CUSTOM COLOR**



**CUSTOM DESIGN** 

Our designers can alter digital designs to create a