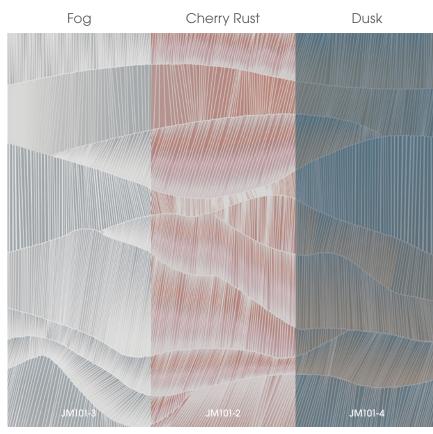

# ASCEND astek XIIII MALEK





# **CONTOUR**

Sunset

Pearlent Skytrails Ablaze



**MESA** 









## SUNDANCE

Sundown



**SURGE**Spring







# **BRUME**

Fog





## **CLOSE RANGE**

Pearl



### **SEDIMENT**

Snow





# HIGHLANDS Warm Canyon





16



# **GRANITE PEAKS**

Matte Gray





### **PRODUCTION**

Ascend is a unique wallcovering collaboration between **Jill Malek** and Astek, developed and printed to order in our Los Angeles studio. Presented on a textured Type II substrate and printed using our spot gloss technique, the linework is enhanced with strategic shine, adding luxe dimension.



Digital designs can be scaled up or down to fit your space and aesthetic preferences.





Any of our in-stock substrates can be used with our digital designs.

### **CUSTOM MATERIAL**



From subtle to drastic, our digital designs can be completely recolored. Send us your color preference and we'll apply it.

### **CUSTOM COLOR**



**CUSTOM DESIGN** 

Our designers can alter d