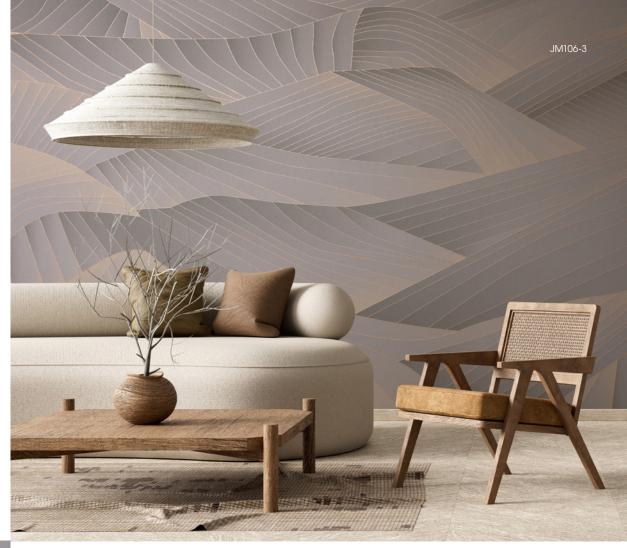

# ASCEND astek XIIII MALEK





# **CONTOUR**

Sunset

Pearlent Skytrails Ablaze



**MESA** 









## SUNDANCE

Sundown



**SURGE**Spring







# **BRUME**

Fog





## **CLOSE RANGE**

Pearl



### **SEDIMENT**

Snow





# HIGHLANDS Warm Canyon





16



# **GRANITE PEAKS**

Matte Gray





### **PRODUCTION**

Ascend is a unique wallcovering collaboration between **Jill Malek** and Astek, developed and printed to order in our Los Angeles studio. Presented on a textured Type II substrate and printed using our spot gloss technique, the linework is enhanced with strategic shine, adding luxe dimension.



Digital designs can be scaled up or down to fit your space and aesthetic preferences.





Any of our in-stock substrates can be used with our digital designs.

### **CUSTOM MATERIAL**



From subtle to drastic, our digital designs can be completely recolored. Send us your color