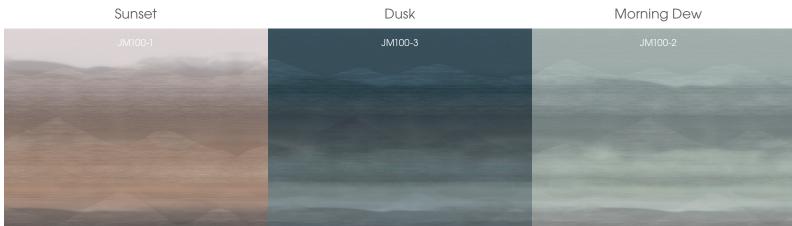

# ASCEND astek XIIII MALEK





# **CONTOUR**

Sunset

Pearlent Skytrails Ablaze



**MESA** 









## SUNDANCE

Sundown



**SURGE**Spring







# **BRUME**

Fog





## **CLOSE RANGE**

Pearl



### **SEDIMENT**

Snow





# HIGHLANDS Warm Canyon





16



# **GRANITE PEAKS**

Matte Gray





### **PRODUCTION**

Ascend is a unique wallcovering collaboration between **Jill Malek** and Astek, developed and printed to order in our Los Angeles studio. Presented on a textured Type II substrate and printed using our spot gloss technique, the linework is enhanced with strategic shine, adding luxe dimension.



Digital designs can be scaled up or down to fit your space and aesthetic preferences.





Any of our in-stock substrates can be used with our digital designs.

### **CUSTOM MATERIAL**



From subtle to drastic, our digital designs can be completely recolored. Send us your color preference and we'll apply it.

### **CUSTOM COLOR**



**CUSTOM DESIG