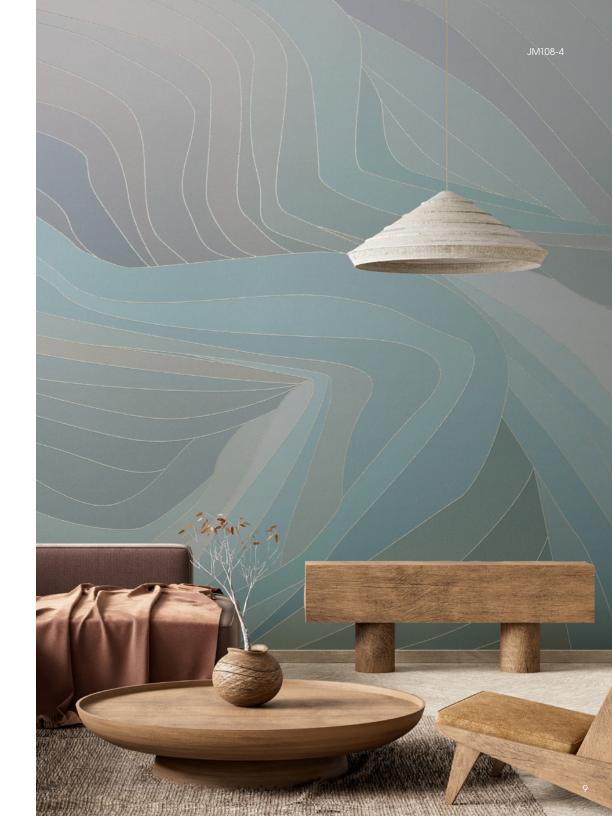

# ASCEND astek XIIII MALEK





# **CONTOUR**

Sunset

Pearlent Skytrails Ablaze



**MESA** 









## SUNDANCE

Sundown



**SURGE**Spring







# **BRUME**

Fog





## **CLOSE RANGE**

Pearl



### **SEDIMENT**

Snow





# HIGHLANDS Warm Canyon





16



# **GRANITE PEAKS**

Matte Gray





### **PRODUCTION**

Ascend is a unique wallcovering collaboration between **Jill Malek** and Astek, developed and printed to order in our Los Angeles studio. Presented on a textured Type II substrate and printed using our spot gloss technique, the linework is enhanced with strategic shine, adding luxe dimension.



Digital designs can be scaled up or down to fit your space and aesthetic preferences.





Any of our in-stock substrates can be used with our digital designs.

### **CUSTOM MATERIAL**



From subtle to drastic, our digital designs can be completely recolored. Send us your color preference and we'll apply it.

### **CUSTOM COL