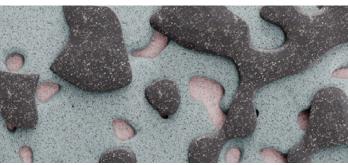

In Astek's Kinetic series, contemporary motions unlock infinite possibilities for wallcovering. Each video, crafted using a proprietary process and drawing from a multitude of inspirational sources, contains a macrocosm of potential. Each motion boasts hundreds of frames—play, freeze, refine, and print your favorite to create a one-of-a-kind mural. Moving texture, dynamic color, and ever-shifting compositions offer a myriad of murals with near-endless opportunities for customization. Paired with our unrivaled printing capabilities and premium substrates, Kinetic is set to redefine the wallcovering experience.

#### PRINT

The final mural is printed in vivid detail on the wallcovering substrate of your choice.