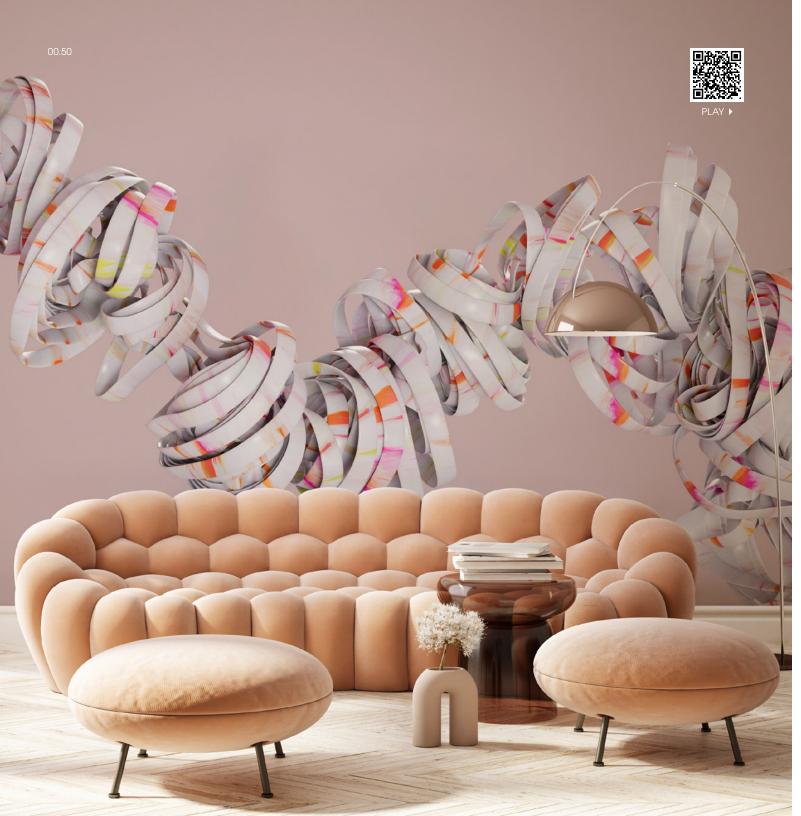

In Astek's Kinetic series, contemporary motions unlock infinite possibilities for wallcovering. Each video, crafted using a proprietary process and drawing from a multitude of inspirational sources, contains a macrocosm of potential. Each motion boasts hundreds of frames—play, freeze, refine, and print your favorite to create a one-of-a-kind mural. Moving texture, dynamic color, and ever-shifting compositions offer a myriad of murals with near-endless opportunities for customization. Paired with our unrivaled printing capabilities and premium substrates, Kinetic is set to redefine the wallcovering experience.

Watch how the design moves and evolves.