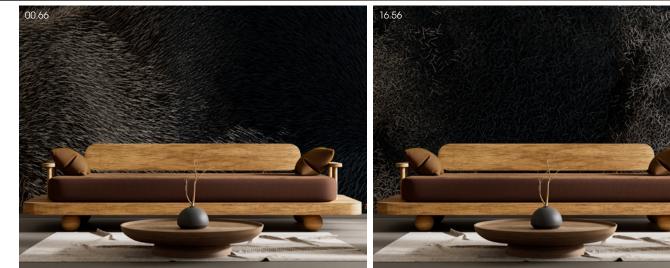

Watch how the design moves and evolves.

#### FREEZE

Stop the motion at the composition of your choosing.