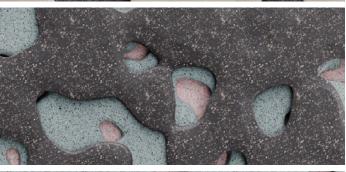

In Astek's Kinetic series, contemporary motions unlock infinite possibilities for wallcovering. Each video, crafted using a proprietary process and drawing from a multitude of inspirational sources, contains a macrocosm of potential. Each motion boasts hundreds of frames—play, freeze, refine, and print your favorite to create a one-of-a-kind mural. Moving texture, dynamic color, and ever-shifting compositions offer a myriad of murals with near-endless opportunities for customization. Paired with our unrivaled printing capabilities and premium substrates, Kinetic is set to redefine the wallcovering experience.

#### PRINT

The final mural is printed in vivid detail on the wallcovering substrate of your choice.