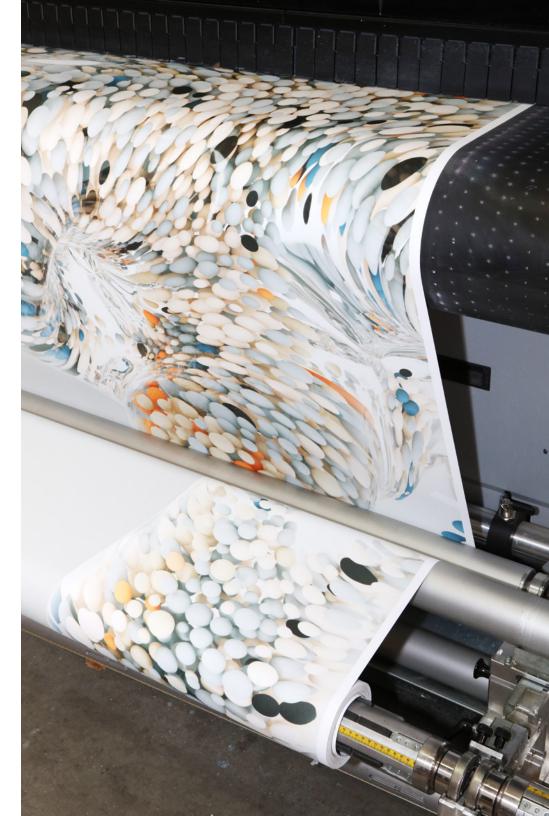

#### PRODUCTION

Each **Kinetic** design is digitally printed to each project's unique specifications. Advanced technology allows us to print on a wide range of substrates, match subtle colors with extreme precision, and print at high resolutions and speeds without sacrificing quality.

#### PRINT

The final mural is printed in vivid detail on the wallcovering substrate of your choice.