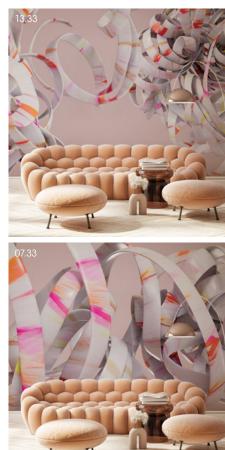

In Astek's Kinetic series, contemporary motions unlock infinite possibilities for wallcovering. Each video, crafted using a proprietary process and drawing from a multitude of inspirational sources, contains a macrocosm of potential. Each motion boasts hundreds of frames—play, freeze, refine, and print your favorite to create a one-of-a-kind mural. Moving texture, dynamic color, and ever-shifting compositions offer a myriad of murals with near-endless opportunities for customization. Paired with our unrivaled printing capabilities and premium substrates, Kinetic is set to redefine the wallcovering experience.

#### FREEZE

Stop the motion at the composition of your choosing.

#### REFINE

Customize everything-color, texture, and scale-to fit your needs.