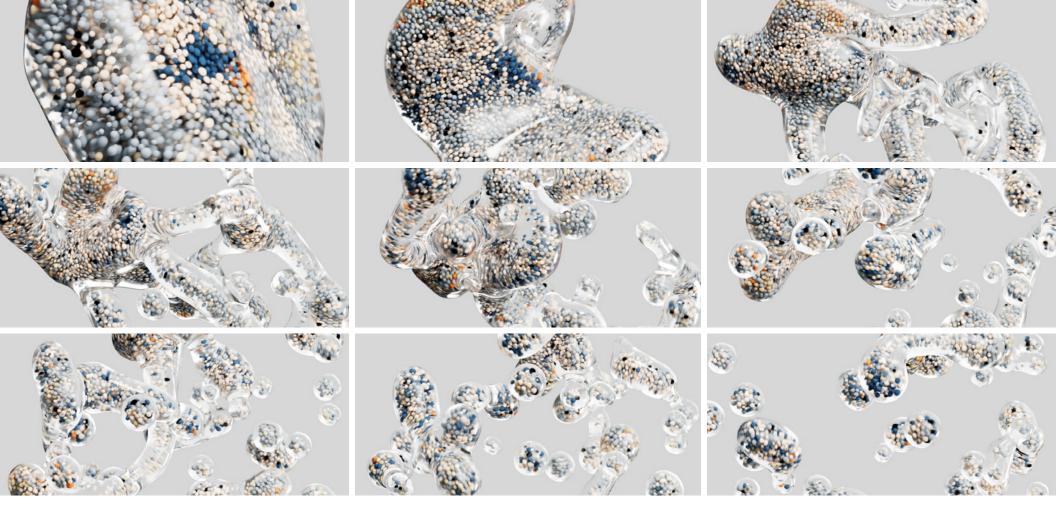

In Astek's Kinetic series, contemporary motions unlock infinite possibilities for wallcovering. Each video, crafted using a proprietary process and drawing from a multitude of inspirational sources, contains a macrocosm of potential. Each motion boasts hundreds of frames—play, freeze, refine, and print your favorite to create a one-of-a-kind mural. Moving texture, dynamic color, and ever-shifting compositions offer a myriad of murals with near-endless opportunities for customization. Paired with our unrivaled printing capabilities and premium substrates, Kinetic is set to redefine the wallcovering experience.

#### FREEZE

Stop the motion at the composition of your choosing.

#### REFINE

Customize everything-color, texture, and scale-to fit your needs.