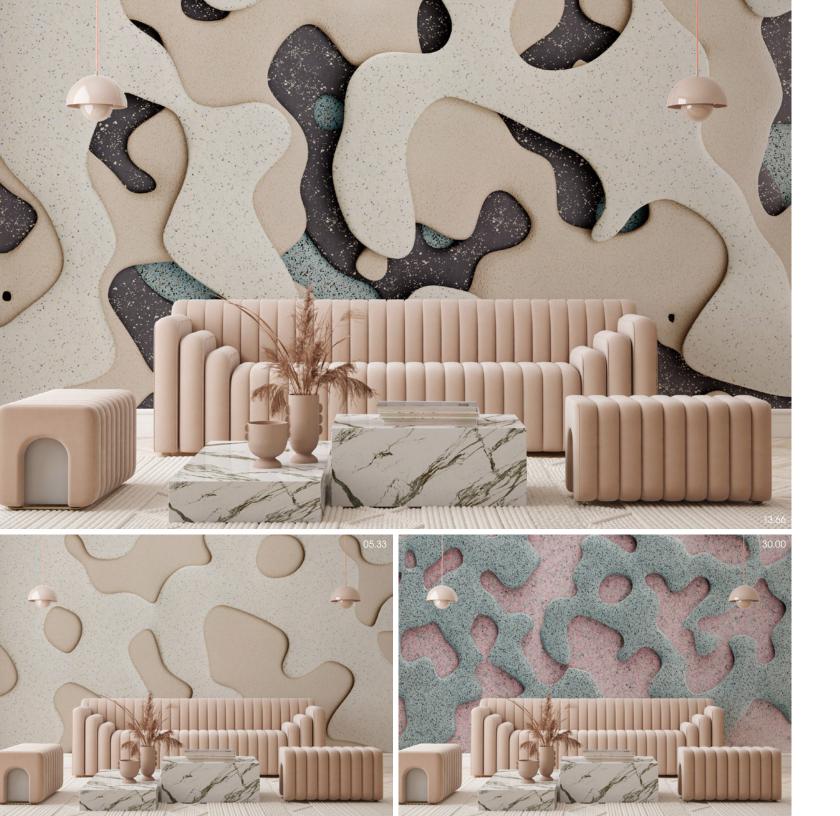

In Astek's Kinetic series, contemporary motions unlock infinite possibilities for wallcovering. Each video, crafted using a proprietary process and drawing from a multitude of inspirational sources, contains a macrocosm of potential. Each motion boasts hundreds of frames—play, freeze, refine, and print your favorite to create a one-of-a-kind mural. Moving texture, dynamic color, and ever-shifting compositions offer a myriad of murals with near-endless opportunities for customization. Paired with our unrivaled printing capabilities and premium substrates, Kinetic is set to redefine the wallcovering experience.

#### FREEZE

Stop the motion at the composition of your choosing.

#### REFINE

Customize everything-color, texture, and scale-to fit your needs.

#### PRINT

The final mural is printed in vivid detail on the wallcovering substrate of your choice.