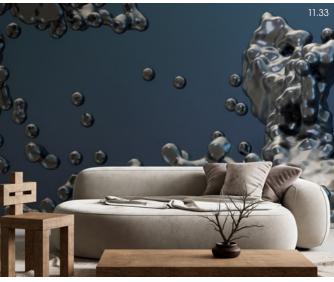

Watch how the design moves and evolves.

#### FREEZE

Stop the motion at the composition of your choosing.