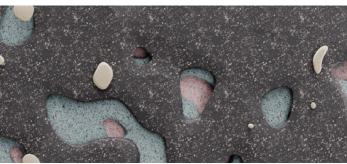

In Astek's Kinetic series, contemporary motions unlock infinite possibilities for wallcovering. Each video, crafted using a proprietary process and drawing from a multitude of inspirational sources, contains a macrocosm of potential. Each motion boasts hundreds of frames—play, freeze, refine, and print your favorite to create a one-of-a-kind mural. Moving texture, dynamic color, and ever-shifting compositions offer a myriad of murals with near-endless opportunities for customization. Paired with our unrivaled printing capabilities and premium substrates, Kinetic is set to redefine the wallcovering experience.

#### FREEZE

Stop the motion at the composition of your choosing.