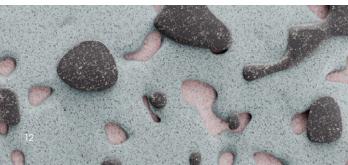

In Astek's Kinetic series, contemporary motions unlock infinite possibilities for wallcovering. Each video, crafted using a proprietary process and drawing from a multitude of inspirational sources, contains a macrocosm of potential. Each motion boasts hundreds of frames—play, freeze, refine, and print your favorite to create a one-of-a-kind mural. Moving texture, dynamic color, and ever-shifting compositions offer a myriad of murals with near-endless opportunities for customization. Paired with our unrivaled printing capabilities and premium substrates, Kinetic is set to redefine the wallcovering experience.

#### REFINE

Customize everything-color, texture, and scale-to fit your needs.