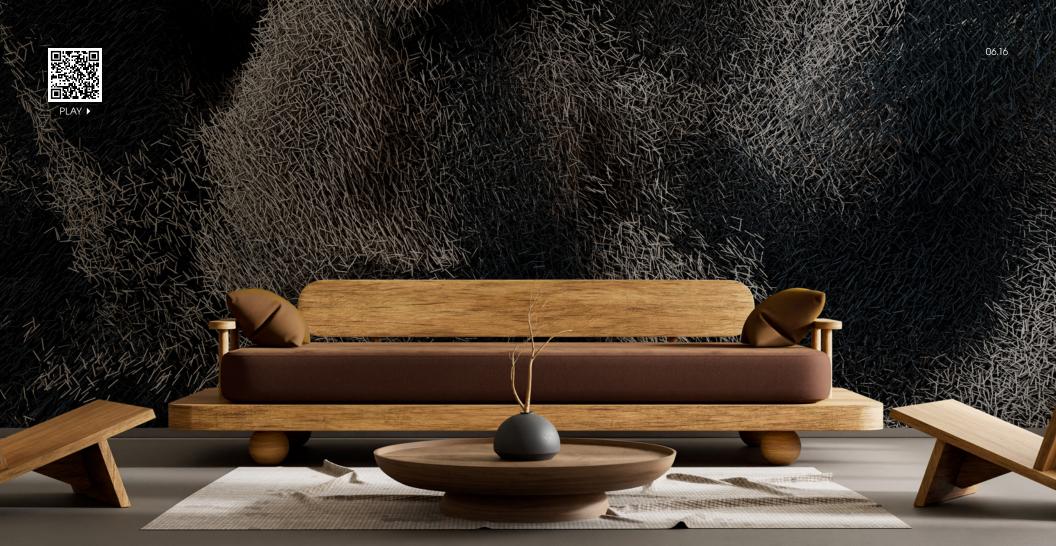

In Astek's Kinetic series, contemporary motions unlock infinite possibilities for wallcovering. Each video, crafted using a proprietary process and drawing from a multitude of inspirational sources, contains a macrocosm of potential. Each motion boasts hundreds of frames—play, freeze, refine, and print your favorite to create a one-of-a-kind mural. Moving texture, dynamic color, and ever-shifting compositions offer a myriad of murals with near-endless opportunities for customization. Paired with our unrivaled printing capabilities and premium substrates, Kinetic is set to redefine the wallcovering experience.

#### PRODUCTION

Each **Kinetic** design is digitally printed to each project's unique specifications. Advanced technology allows us to print on a wide range of substrates, match subtle colors with extreme precision, and print at high resolutions and speeds without sacrificing quality.