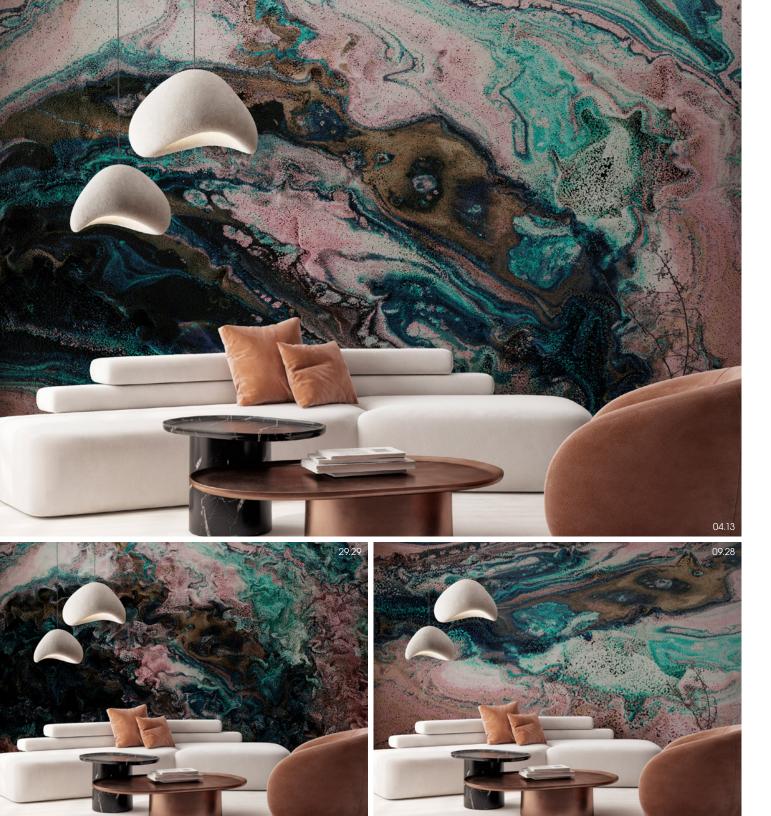

In Astek's Kinetic series, contemporary motions unlock infinite possibilities for wallcovering. Each video, crafted using a proprietary process and drawing from a multitude of inspirational sources, contains a macrocosm of potential. Each motion boasts hundreds of frames—play, freeze, refine, and print your favorite to create a one-of-a-kind mural. Moving texture, dynamic color, and ever-shifting compositions offer a myriad of murals with near-endless opportunities for customization. Paired with our unrivaled printing capabilities and premium substrates, Kinetic is set to redefine the wallcovering experience.

#### PRODUCTION

Each **Kinetic** design is digitally printed to each project's unique specifications. Advanced technology allows us to print on a wide range of substrates, match subtle colors with extreme precision, and print at high resolutions and speeds without sacrificing quality.