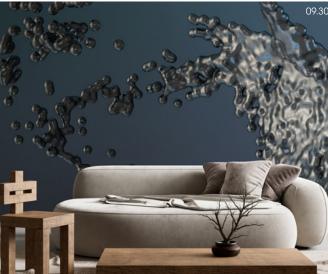

#### REFINE

Customize everything-color, texture, and scale-to fit your needs.

#### PRINT

The final mural is printed in vivid detail on the wallcovering substrate of your choice.