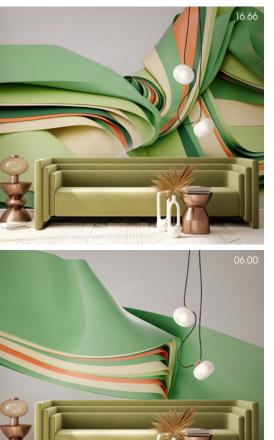

In Astek's Kinetic series, contemporary motions unlock infinite possibilities for wallcovering. Each video, crafted using a proprietary process and drawing from a multitude of inspirational sources, contains a macrocosm of potential. Each motion boasts hundreds of frames—play, freeze, refine, and print your favorite to create a one-of-a-kind mural. Moving texture, dynamic color, and ever-shifting compositions offer a myriad of murals with near-endless opportunities for customization. Paired with our unrivaled printing capabilities and premium substrates, Kinetic is set to redefine the wallcovering experience.

Watch how the design moves and evolves.