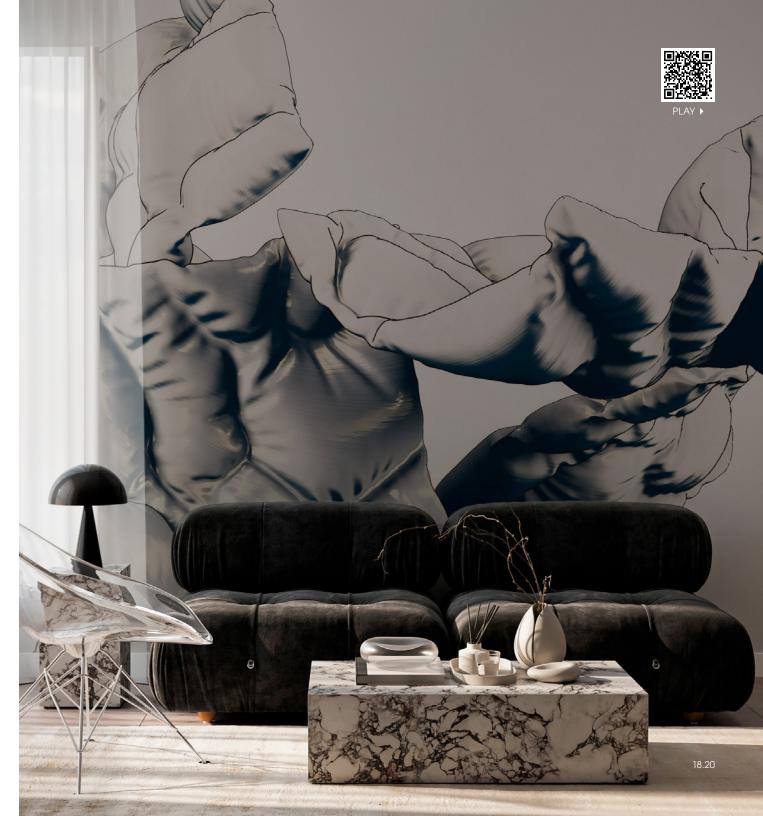

#### REFINE

Customize everything-color, texture, and scale-to fit your needs.

#### PRINT

The final mural is printed in vivid detail on the wallcovering substrate of your choice.