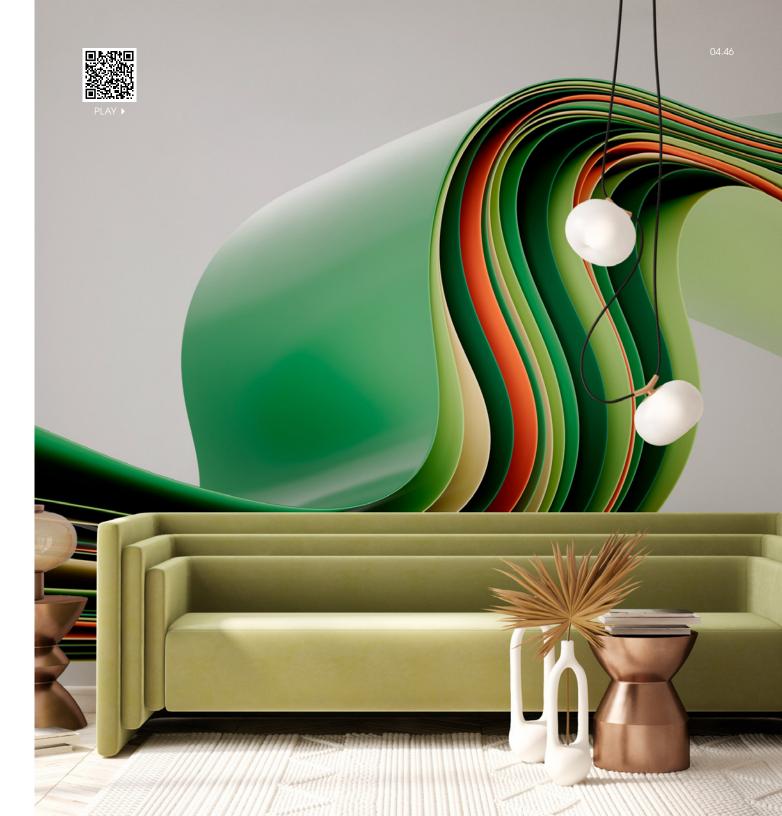

In Astek's Kinetic series, contemporary motions unlock infinite possibilities for wallcovering. Each video, crafted using a proprietary process and drawing from a multitude of inspirational sources, contains a macrocosm of potential. Each motion boasts hundreds of frames—play, freeze, refine, and print your favorite to create a one-of-a-kind mural. Moving texture, dynamic color, and ever-shifting compositions offer a myriad of murals with near-endless opportunities for customization. Paired with our unrivaled printing capabilities and premium substrates, Kinetic is set to redefine the wallcovering experience.

Watch how the design moves and evolves.