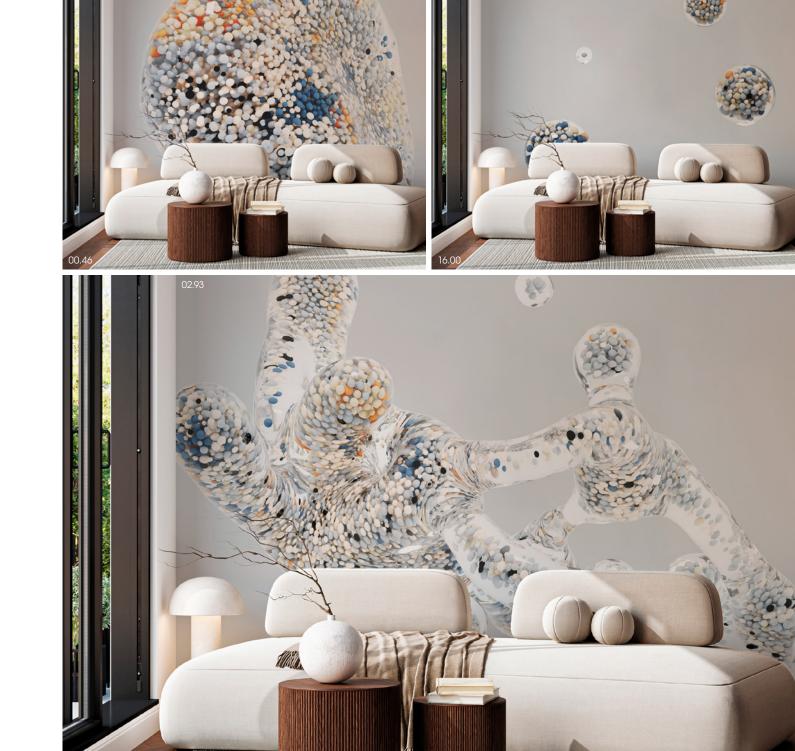

In Astek's Kinetic series, contemporary motions unlock infinite possibilities for wallcovering. Each video, crafted using a proprietary process and drawing from a multitude of inspirational sources, contains a macrocosm of potential. Each motion boasts hundreds of frames—play, freeze, refine, and print your favorite to create a one-of-a-kind mural. Moving texture, dynamic color, and ever-shifting compositions offer a myriad of murals with near-endless opportunities for customization. Paired with our unrivaled printing capabilities and premium substrates, Kinetic is set to redefine the wallcovering experience.

#### REFINE

Customize everything-color, texture, and scale-to fit your needs.