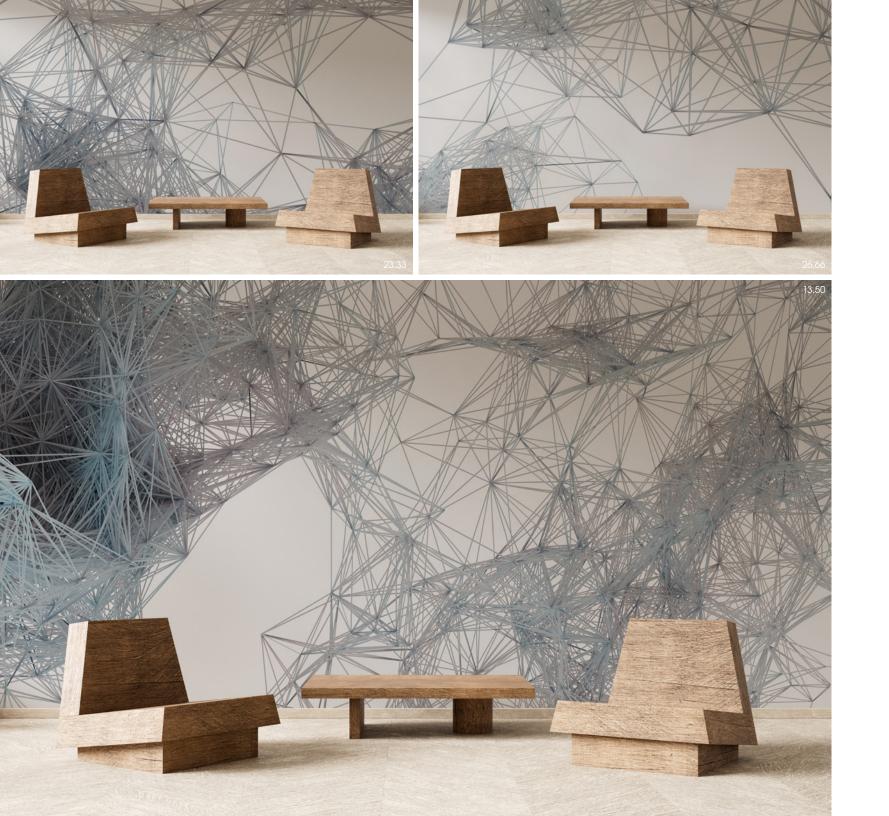

In Astek's Kinetic series, contemporary motions unlock infinite possibilities for wallcovering. Each video, crafted using a proprietary process and drawing from a multitude of inspirational sources, contains a macrocosm of potential. Each motion boasts hundreds of frames—play, freeze, refine, and print your favorite to create a one-of-a-kind mural. Moving texture, dynamic color, and ever-shifting compositions offer a myriad of murals with near-endless opportunities for customization. Paired with our unrivaled printing capabilities and premium substrates, Kinetic is set to redefine the wallcovering experience.

Watch how the design moves and evolves.

#### FREEZE

Stop the motion at the composition of your choosing.

#### REFINE

Customize everything-color, texture, and scale-to fit your needs.

#### PRINT

The final mural is printed in vivid detail on the wallcovering substrate of your choice.