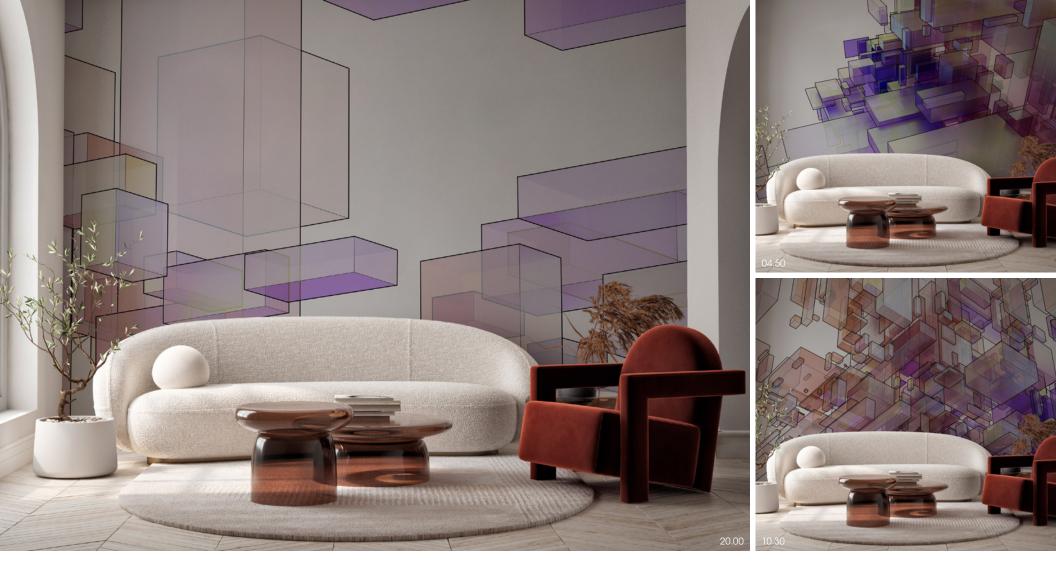

In Astek's Kinetic series, contemporary motions unlock infinite possibilities for wallcovering. Each video, crafted using a proprietary process and drawing from a multitude of inspirational sources, contains a macrocosm of potential. Each motion boasts hundreds of frames—play, freeze, refine, and print your favorite to create a one-of-a-kind mural. Moving texture, dynamic color, and ever-shifting compositions offer a myriad of murals with near-endless opportunities for customization. Paired with our unrivaled printing capabilities and premium substrates, Kinetic is set to redefine the wallcovering experience.

Watch how the design moves and evolves.

#### FREEZE

Stop the motion at the composition of your choosing.