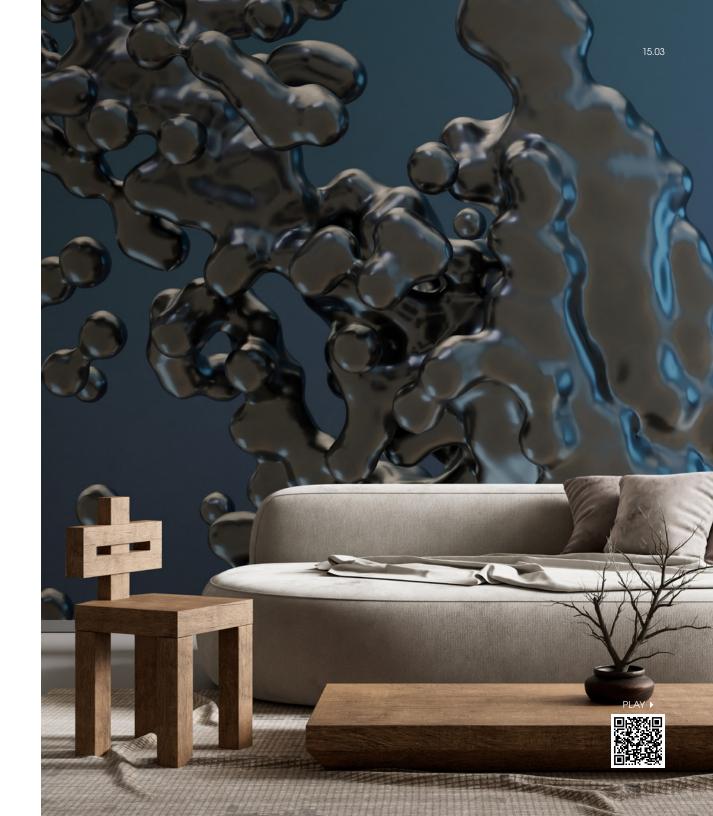

#### PRINT

The final mural is printed in vivid detail on the wallcovering substrate of your choice.