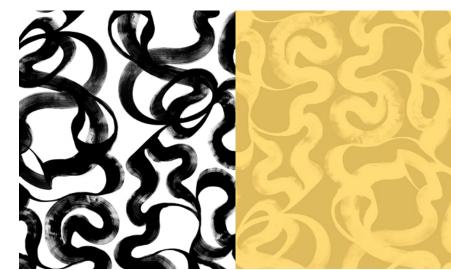

Digital designs can be scaled up or down to fit your space and aesthetic preferences.

**ALTER SCALE** 

Any of our in-stock substrates can be used with

**CUSTOM MATERIAL** 

From subtle to drastic, our digital designs can be completely recolored. Send us your color preference and we'll apply it.

**CUSTOM COLOR** 

Our designers can alter digital designs to create a unique wallcovering for your project.

**CUSTOM DESIGN** 

astek astek.com • 818.901.9876 • @astekinc

our digital designs.