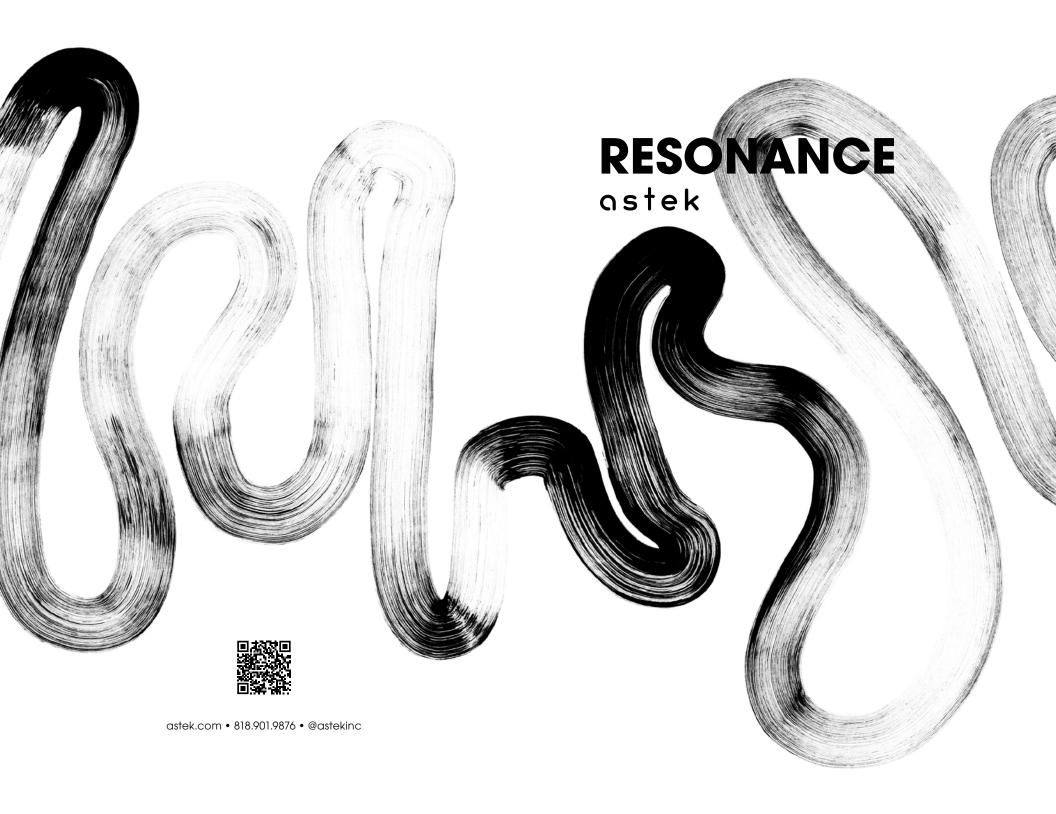

# RESONANCE

Resonance captures the fluidity of thought through the expressive movement of brushstrokes. Hand-painted by Astek's in-house design team, each design reflects a state of calm, where gestural marks flow freely, evoking a serene stream of consciousness. These designs invite a quiet, contemplative experience, where the rhythm of the brush connects seamlessly with the tranquility of the mind.

# astek

**Cover:** Gesture 5 | Shadow **Right:** Gesture 7 | Noir

EMBER

ECLIPSE

FAWN

AMETHYST

INK

SAFFRON