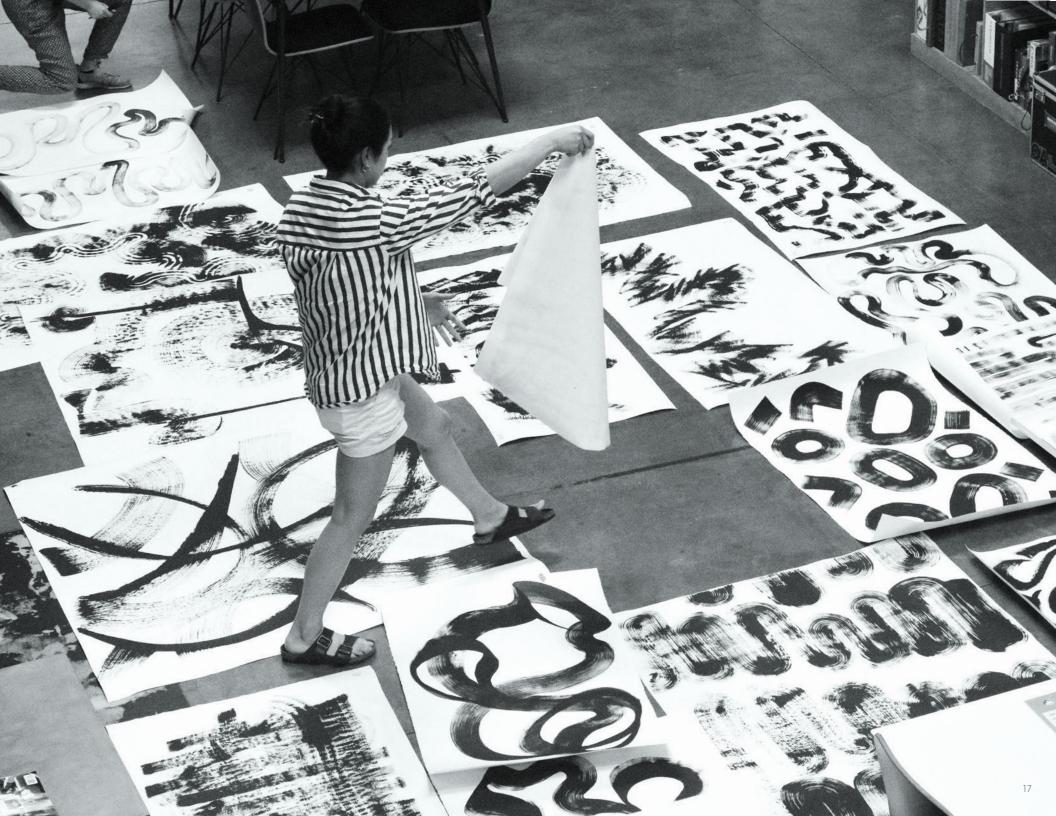

# RESONANCE

Resonance captures the fluidity of thought through the expressive movement of brushstrokes. Hand-painted by Astek's in-house design team, each design reflects a state of calm, where gestural marks flow freely, evoking a serene stream of consciousness. These designs invite a quiet, contemplative experience, where the rhythm of the brush connects seamlessly with the tranquility of the mind.