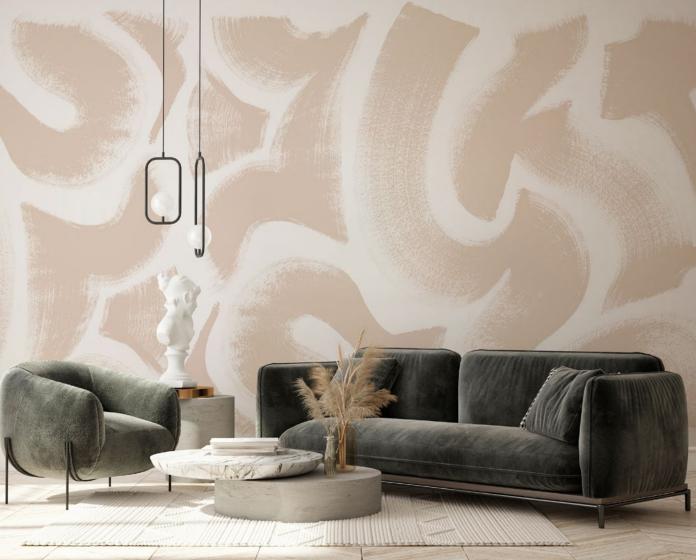

# RESONANCE

Resonance captures the fluidity of thought through the expressive movement of brushstrokes. Hand-painted by Astek's in-house design team, each design reflects a state of calm, where gestural marks flow freely, evoking a serene stream of consciousness. These designs invite a quiet, contemplative experience, where the rhythm of the brush connects seamlessly with the tranquility of the mind.