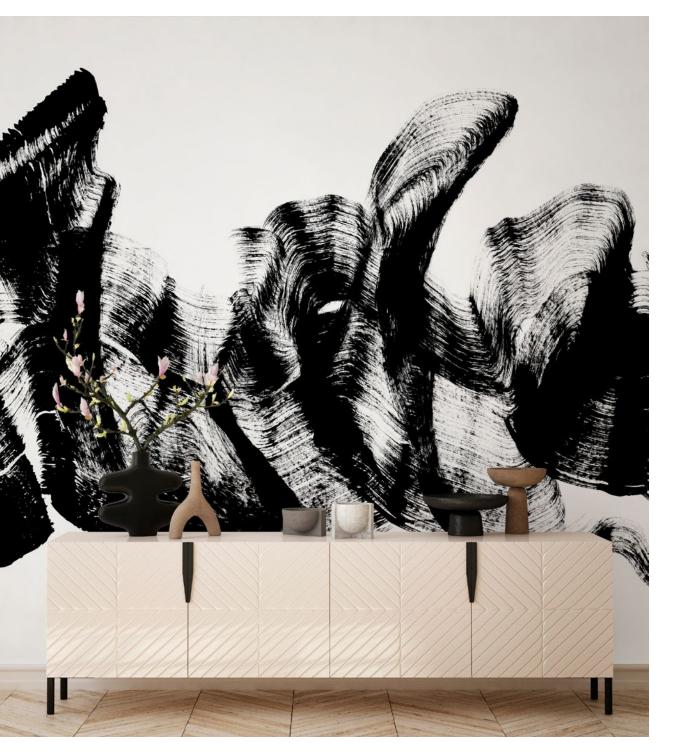

# RESONANCE

Resonance captures the fluidity of thought through the expressive movement of brushstrokes. Hand-painted by Astek's in-house design team, each design reflects a state of calm, where gestural marks flow freely, evoking a serene stream of consciousness. These designs invite a quiet, contemplative experience, where the rhythm of the brush connects seamlessly with the tranquility of the mind.

# astek

**Cover:** Gesture 5 | Shadow **Right:** Gesture 7 | Noir

EMBER

ECLIPSE

FAWN

AMETHYST

INK

SAFFRON

VEIL

SIENNA

VELLUM

MIST

DRIFT

TWILIGHT

AMBER

**GESTURE 5** 