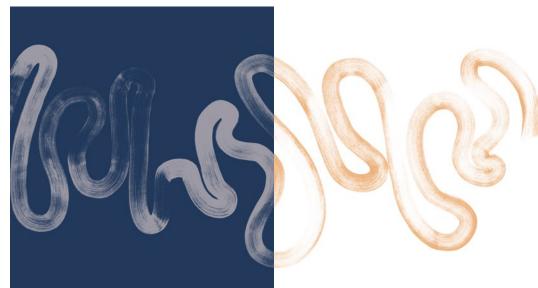

# RESONANCE

Resonance captures the fluidity of thought through the expressive movement of brushstrokes. Hand-painted by Astek's in-house design team, each design reflects a state of calm, where gestural marks flow freely, evoking a serene stream of consciousness. These designs invite a quiet, contemplative experience, where the rhythm of the brush connects seamlessly with the tranquility of the mind.

VEIL

SIENNA

VELLUM

MIST

DRIFT

TWILIGHT

AMBER

**GESTURE 5** 