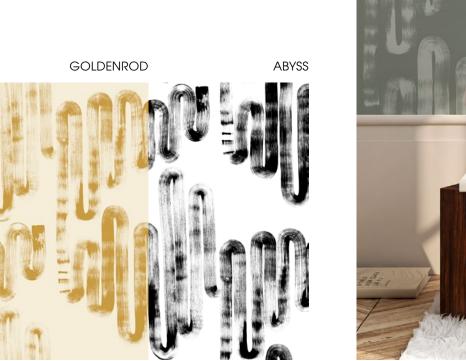

VEIL

SIENNA

VELLUM

MIST

DRIFT

TWILIGHT

AMBER

**GESTURE 5** 

SHADOW

MOSS

CREST

FROST

SAGE

EBONY

ONYX

NOCTURNE