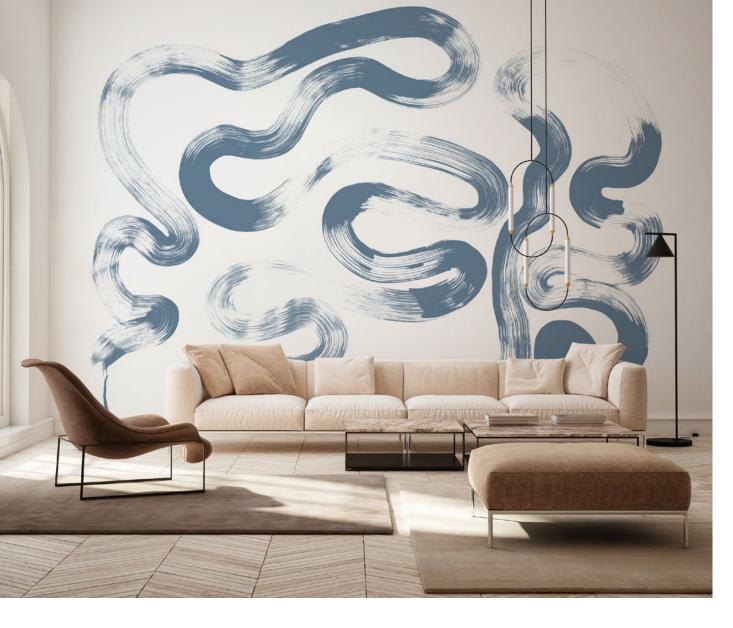

# RESONANCE

Resonance captures the fluidity of thought through the expressive movement of brushstrokes. Hand-painted by Astek's in-house design team, each design reflects a state of calm, where gestural marks flow freely, evoking a serene stream of consciousness. These designs invite a quiet, contemplative experience, where the rhythm of the brush connects seamlessly with the tranquility of the mind.