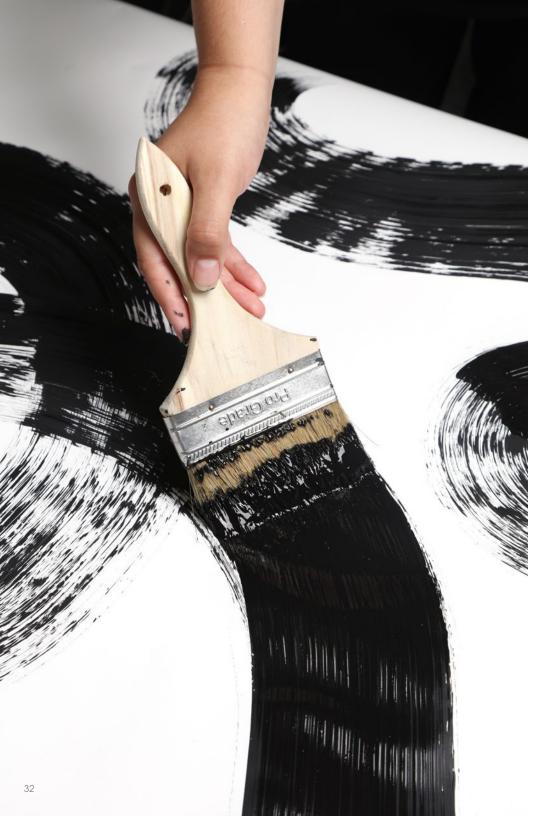

# RESONANCE

Resonance captures the fluidity of thought through the expressive movement of brushstrokes. Hand-painted by Astek's in-house design team, each design reflects a state of calm, where gestural marks flow freely, evoking a serene stream of consciousness. These designs invite a quiet, contemplative experience, where the rhythm of the brush connects seamlessly with the tranquility of the mind.

#### PRODUCTION

Each **Resonance** design is digitally printed to each project's unique specifications. Advanced technology allows us to print on a wide range of substrates, match subtle colors with extreme precision, and print at high resolutions and speeds without sacrificing quality.