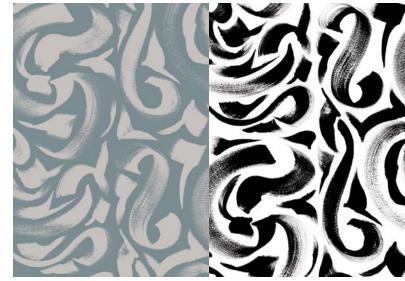

# RESONANCE

Resonance captures the fluidity of thought through the expressive movement of brushstrokes. Hand-painted by Astek's in-house design team, each design reflects a state of calm, where gestural marks flow freely, evoking a serene stream of consciousness. These designs invite a quiet, contemplative experience, where the rhythm of the brush connects seamlessly with the tranquility of the mind.

# astek

**Cover:** Gesture 5 | Shadow **Right:** Gesture 7 | Noir

EMBER

ECLIPSE

FAWN

AMETHYST

INK

SAFFRON