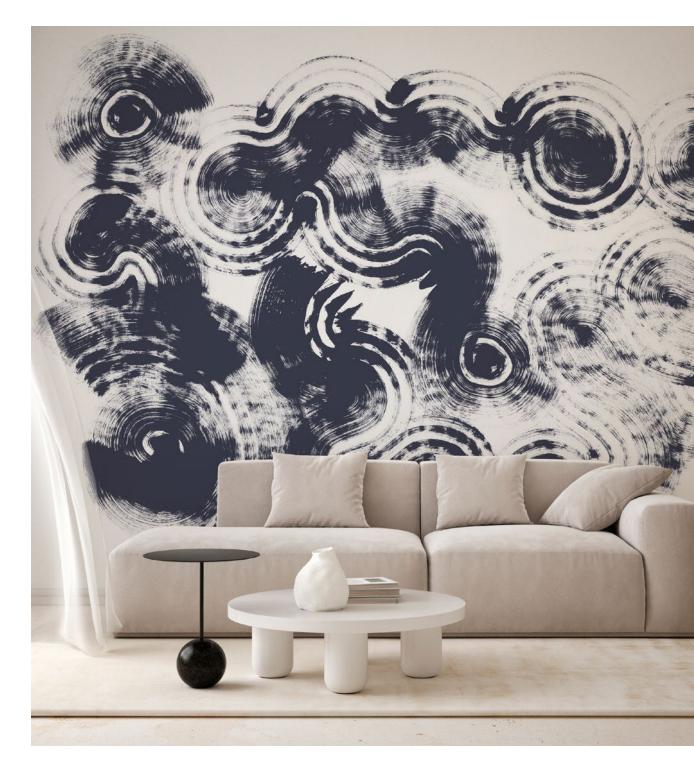

# RESONANCE

Resonance captures the fluidity of thought through the expressive movement of brushstrokes. Hand-painted by Astek's in-house design team, each design reflects a state of calm, where gestural marks flow freely, evoking a serene stream of consciousness. These designs invite a quiet, contemplative experience, where the rhythm of the brush connects seamlessly with the tranquility of the mind.

VEIL

SIENNA

VELLUM

MIST

DRIFT

TWILIGHT

AMBER

**GESTURE 5** 