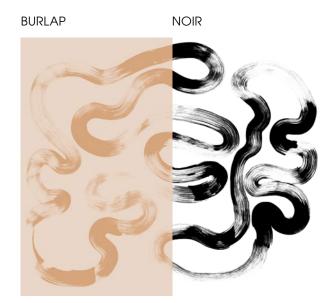

# RESONANCE

Resonance captures the fluidity of thought through the expressive movement of brushstrokes. Hand-painted by Astek's in-house design team, each design reflects a state of calm, where gestural marks flow freely, evoking a serene stream of consciousness. These designs invite a quiet, contemplative experience, where the rhythm of the brush connects seamlessly with the tranquility of the mind.

VEIL

SIENNA

VELLUM

MIST

DRIFT

TWILIGHT

AMBER

**GESTURE 5** 

SHADOW

MOSS

CREST

FROST

SAGE

EBONY

ONYX

NOCTURNE