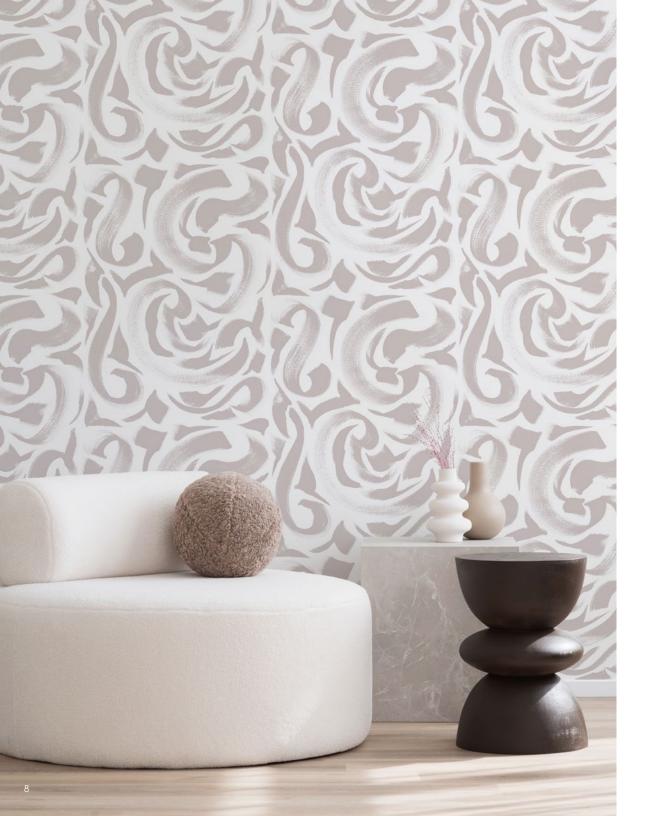

# RESONANCE

Resonance captures the fluidity of thought through the expressive movement of brushstrokes. Hand-painted by Astek's in-house design team, each design reflects a state of calm, where gestural marks flow freely, evoking a serene stream of consciousness. These designs invite a quiet, contemplative experience, where the rhythm of the brush connects seamlessly with the tranquility of the mind.