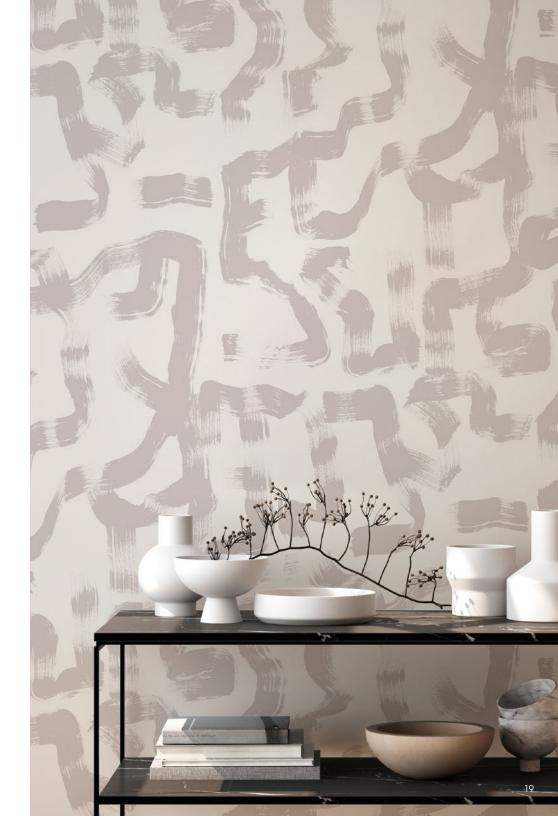

# RESONANCE

Resonance captures the fluidity of thought through the expressive movement of brushstrokes. Hand-painted by Astek's in-house design team, each design reflects a state of calm, where gestural marks flow freely, evoking a serene stream of consciousness. These designs invite a quiet, contemplative experience, where the rhythm of the brush connects seamlessly with the tranquility of the mind.

#### PRODUCTION

Each **Resonance** design is digitally printed to each project's unique specifications. Advanced technology allows us to print on a wide range of substrates, match subtle colors with extreme precision, and print at high resolutions and speeds without sacrificing quality.