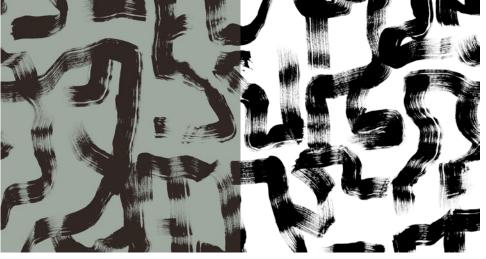

# RESONANCE

Resonance captures the fluidity of thought through the expressive movement of brushstrokes. Hand-painted by Astek's in-house design team, each design reflects a state of calm, where gestural marks flow freely, evoking a serene stream of consciousness. These designs invite a quiet, contemplative experience, where the rhythm of the brush connects seamlessly with the tranquility of the mind.