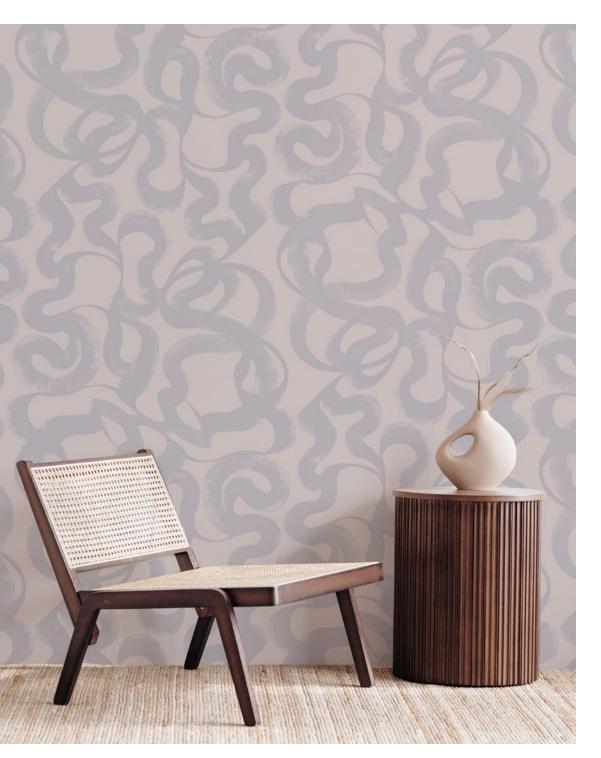

# RESONANCE

Resonance captures the fluidity of thought through the expressive movement of brushstrokes. Hand-painted by Astek's in-house design team, each design reflects a state of calm, where gestural marks flow freely, evoking a serene stream of consciousness. These designs invite a quiet, contemplative experience, where the rhythm of the brush connects seamlessly with the tranquility of the mind.

VEIL

SIENNA

VELLUM

MIST

DRIFT

TWILIGHT

AMBER

**GESTURE 5** 