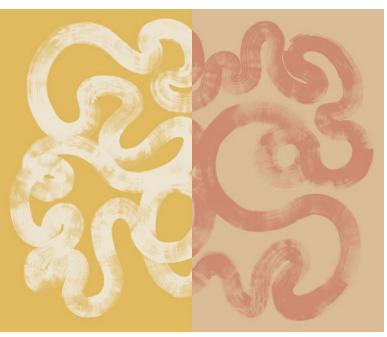

# RESONANCE

Resonance captures the fluidity of thought through the expressive movement of brushstrokes. Hand-painted by Astek's in-house design team, each design reflects a state of calm, where gestural marks flow freely, evoking a serene stream of consciousness. These designs invite a quiet, contemplative experience, where the rhythm of the brush connects seamlessly with the tranquility of the mind.

VEIL

SIENNA

VELLUM

MIST

DRIFT

TWILIGHT

AMBER

**GESTURE 5** 