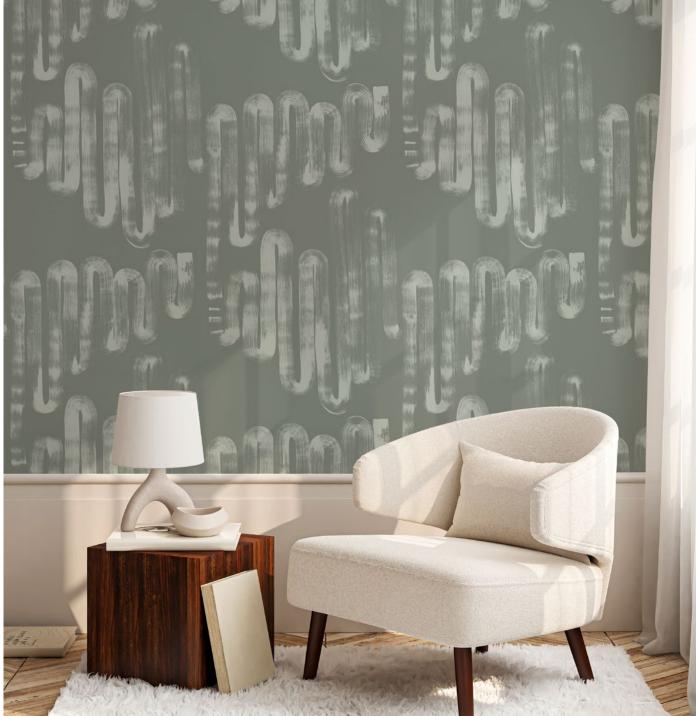

# RESONANCE

Resonance captures the fluidity of thought through the expressive movement of brushstrokes. Hand-painted by Astek's in-house design team, each design reflects a state of calm, where gestural marks flow freely, evoking a serene stream of consciousness. These designs invite a quiet, contemplative experience, where the rhythm of the brush connects seamlessly with the tranquility of the mind.