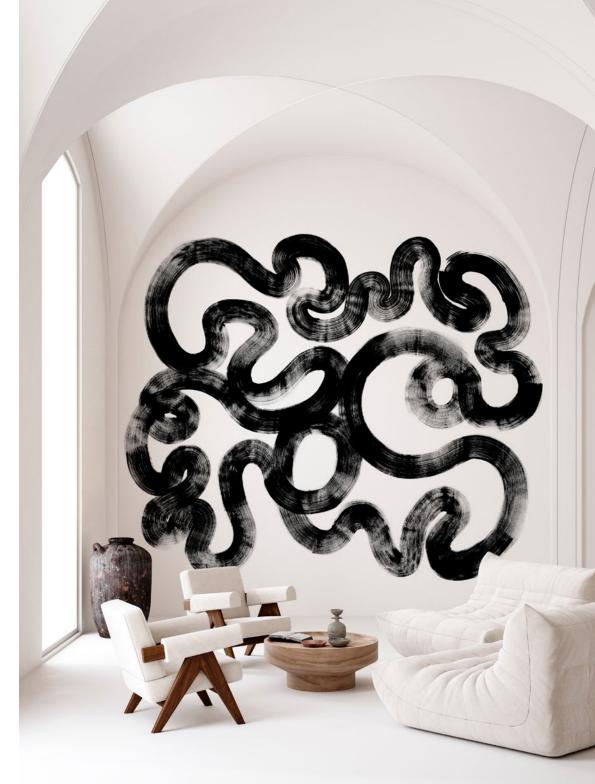

# RESONANCE

Resonance captures the fluidity of thought through the expressive movement of brushstrokes. Hand-painted by Astek's in-house design team, each design reflects a state of calm, where gestural marks flow freely, evoking a serene stream of consciousness. These designs invite a quiet, contemplative experience, where the rhythm of the brush connects seamlessly with the tranquility of the mind.

# astek

**Cover:** Gesture 5 | Shadow **Right:** Gesture 7 | Noir

EMBER

ECLIPSE

FAWN

AMETHYST

INK

SAFFRON