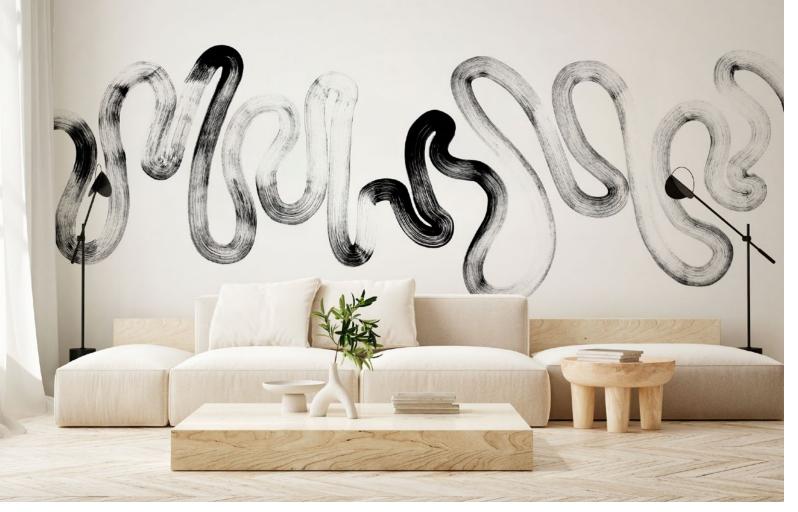

# RESONANCE

Resonance captures the fluidity of thought through the expressive movement of brushstrokes. Hand-painted by Astek's in-house design team, each design reflects a state of calm, where gestural marks flow freely, evoking a serene stream of consciousness. These designs invite a quiet, contemplative experience, where the rhythm of the brush connects seamlessly with the tranquility of the mind.

# astek

**Cover:** Gesture 5 | Shadow **Right:** Gesture 7 | Noir

EMBER

ECLIPSE

FAWN

AMETHYST

INK

SAFFRON