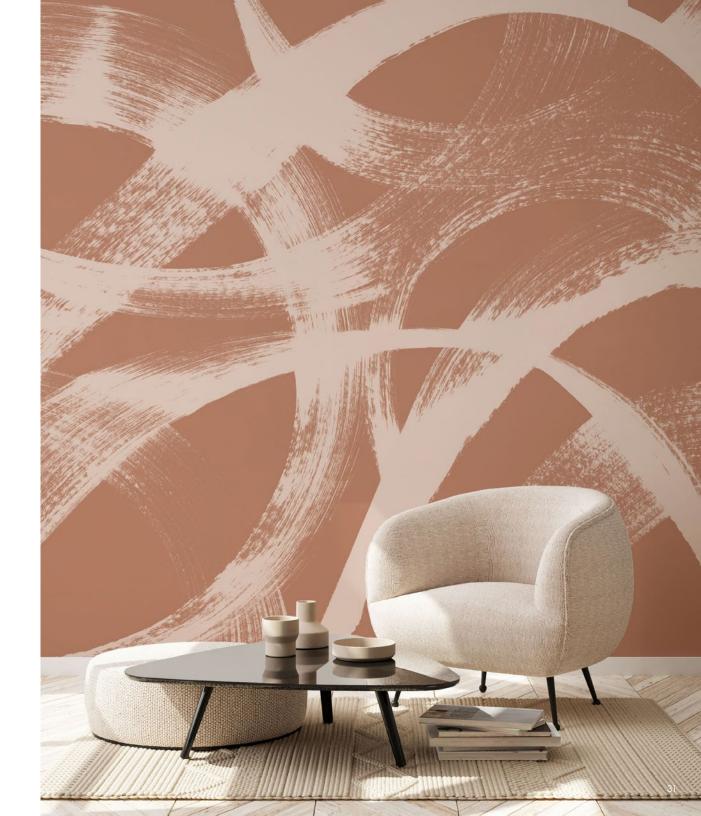

# RESONANCE

Resonance captures the fluidity of thought through the expressive movement of brushstrokes. Hand-painted by Astek's in-house design team, each design reflects a state of calm, where gestural marks flow freely, evoking a serene stream of consciousness. These designs invite a quiet, contemplative experience, where the rhythm of the brush connects seamlessly with the tranquility of the mind.

# astek

**Cover:** Gesture 5 | Shadow **Right:** Gesture 7 | Noir

EMBER

ECLIPSE

FAWN

AMETHYST

INK

SAFFRON