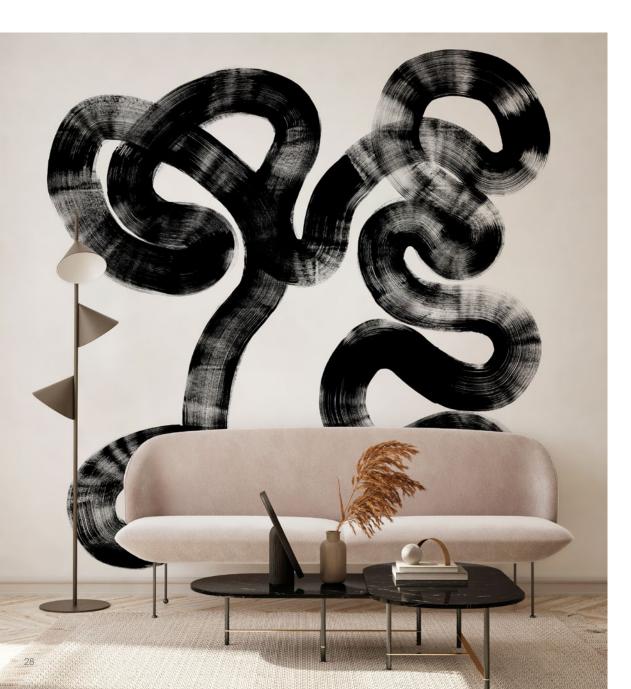

# RESONANCE

Resonance captures the fluidity of thought through the expressive movement of brushstrokes. Hand-painted by Astek's in-house design team, each design reflects a state of calm, where gestural marks flow freely, evoking a serene stream of consciousness. These designs invite a quiet, contemplative experience, where the rhythm of the brush connects seamlessly with the tranquility of the mind.

# astek

**Cover:** Gesture 5 | Shadow **Right:** Gesture 7 | Noir

EMBER

ECLIPSE

FAWN

AMETHYST

INK

SAFFRON

VEIL

SIENNA

VELLUM

MIST

DRIFT

TWILIGHT

AMBER

**GESTURE 5** 