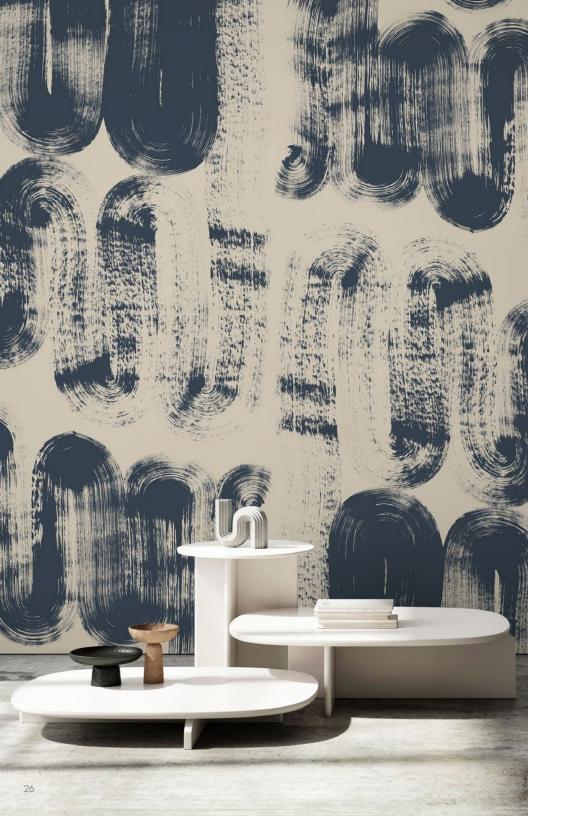

# RESONANCE

Resonance captures the fluidity of thought through the expressive movement of brushstrokes. Hand-painted by Astek's in-house design team, each design reflects a state of calm, where gestural marks flow freely, evoking a serene stream of consciousness. These designs invite a quiet, contemplative experience, where the rhythm of the brush connects seamlessly with the tranquility of the mind.

# astek

**Cover:** Gesture 5 | Shadow **Right:** Gesture 7 | Noir

EMBER

ECLIPSE

FAWN

AMETHYST

INK

SAFFRON