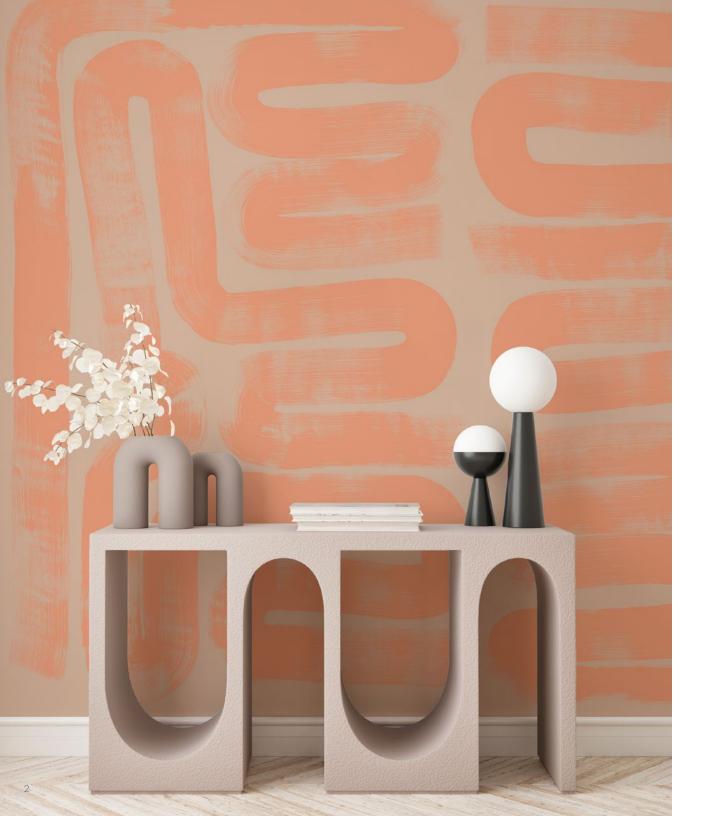

# RESONANCE

Resonance captures the fluidity of thought through the expressive movement of brushstrokes. Hand-painted by Astek's in-house design team, each design reflects a state of calm, where gestural marks flow freely, evoking a serene stream of consciousness. These designs invite a quiet, contemplative experience, where the rhythm of the brush connects seamlessly with the tranquility of the mind.

# astek

**Cover:** Gesture 5 | Shadow **Right:** Gesture 7 | Noir





EMBER

ECLIPSE

FAWN





AMETHYST

INK

SAFFRON





VEIL



SIENNA





VELLUM



MIST

DRIFT



TWILIGHT

AMBER

**GESTURE 5** 

SHADOW





MOSS









CREST





FROST



SAGE

EBONY



ONYX

NOCTURNE

LINEN



QUARTZ



ASTRAL

BASIL





CELESTIAL



GLEAM

MOONSHADOW





FLOW

RAVEN

DUNE



27

ECHO





PERIWINKLE

LUSTER





LUNA NIMBUS





#### PRODUCTION

Each **Resonance** design is digitally printed to each project's unique specifications. Advanced technology allows us to print on a wide range of substrates, match subtle colors with extreme precision, and print at high resolutions and speeds without sacrificing quality.



Digital designs can be scaled up or down to fit your space and aesthetic preferences.

**ALTER SCALE** 



Any of our in-stock substrates can be us